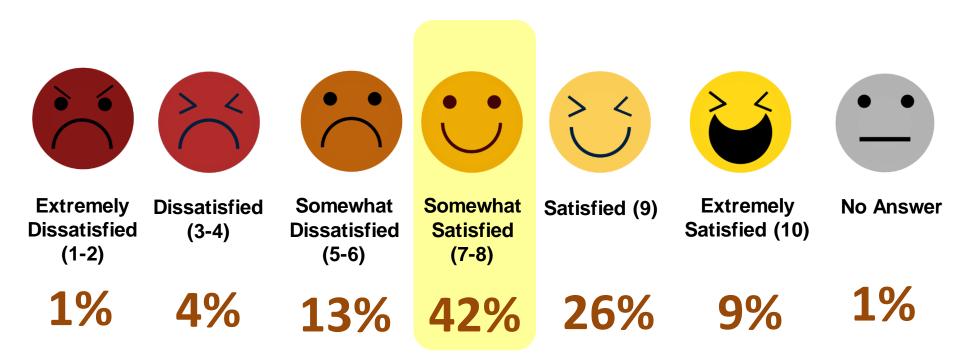

#### OVERALL CUSTOMER SATISFACTION FEEDBACK

A total of **2,065 or 42%** for both new and renewal survey respondents indicated a **score of 7-8 or 'somewhat satisfied'** in the overall performance of their respective LGUs in business permitting process.