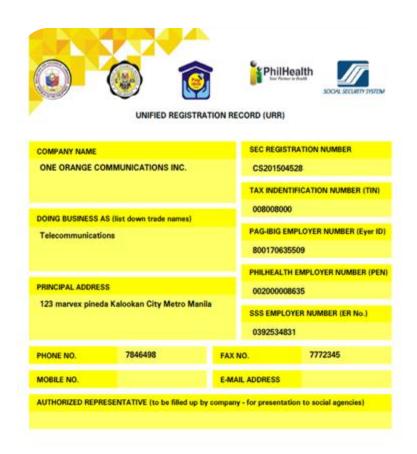

## **Integrated Business Registration System** UNIFIED REGISTRATION RECORD (URR)