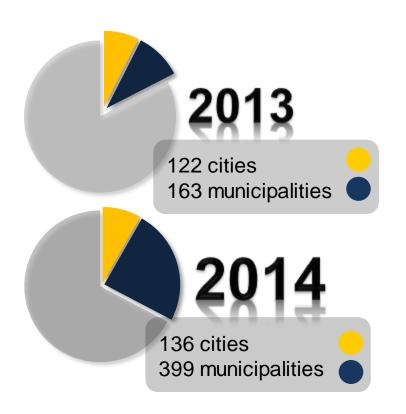

## LOCAL GOVERNMENTS COVERED **SINCE 2013**

#### **142 Cities**

- **34** Highly Urbanized Cities
- **108** Independent Component and Component Cities

## 978 Municipalities

462 - 1<sup>st</sup> to 2<sup>nd</sup> Class Municipalities (315 first class and 145 second class).

**516** - 3<sup>rd</sup> to 6<sup>th</sup> Class Municipalities (145 second class, 179 third class, 219 fourth class, 111 fifth class and 7 6<sup>th</sup> class).