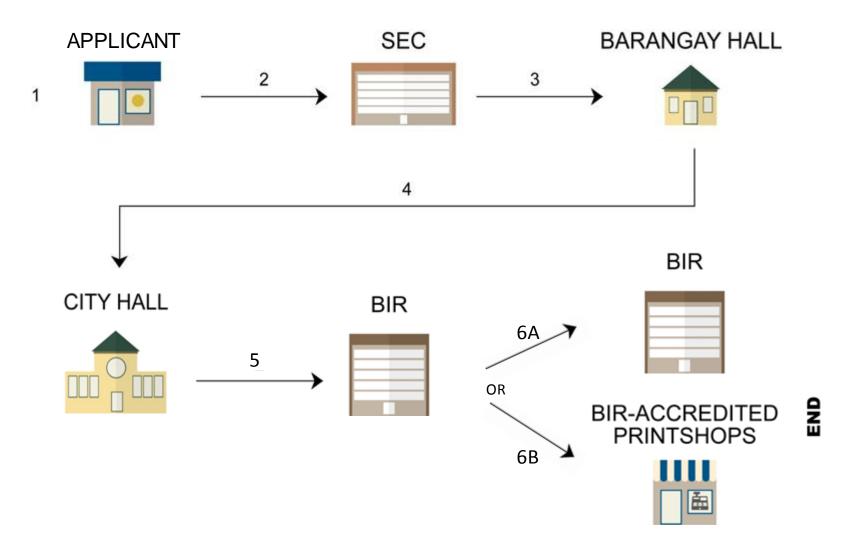

## **STARTING A BUSINESS**

**AGENCY FLOWCHART** 

✓ admin@competitive.org.ph

### **STARTING A BUSINESS NEW PROCEDURES**

Prepare articles of incorporation, bylaws, and treasurer's affidavit signed by the incorporators for notarization. 1 DAY

Identification Number Pag-IBIG fund, PhilHealth, and SSS Employer numbers (ERNs) at the Securities and Exchange Commission through its Integrated **Business** Registration System. Applicant will receive a Unified Registration Form (URF).

Obtain Barangay Clearance 1 DAY

Obtain Business Permit to Operate from the Business Process and Licensing Office and pay necessary fees **2-3 DAYS** 

Secure Certificate of Registration and Registration of Books of accounts at the Bureau of Internal Revenue (BIR) 1 DAY

A. Registration Cash Register Machine (CRM) / Point of Sale (POS) 1 DAY

Secure Authority to Print Receipts/ Invoices (Manual Receipts) **1-7 DAYS** 

can now be completed in 8 days

## **STARTING A BUSINESS**

**AGENCY FLOWCHART** 