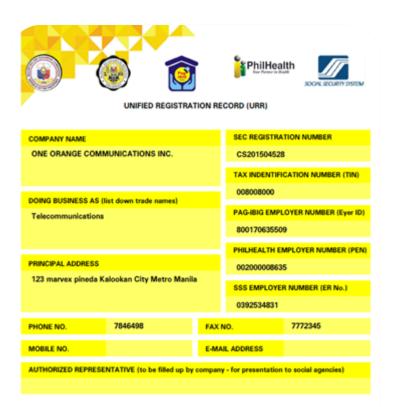

## **Integrated Business Registration System** UNIFIED REGISTRATION RECORD (URR)