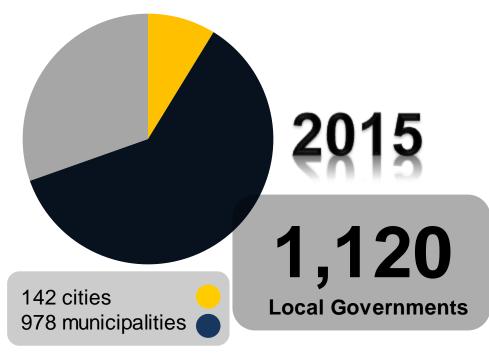

## More local governments covered in 2015

Out of 1,634 local governments

## A total of **1120** participating Local Governments

#### **142 Cities**

- **34** Highly Urbanized Cities
- **108** Independent Component and Component Cities

## 978 Municipalities

462 - 1<sup>st</sup> to 2<sup>nd</sup> Class Municipalities (315 first class and 145 second class).

**516** - 3<sup>rd</sup> to 6<sup>th</sup> Class Municipalities (145 second class, 179 third class, 219 fourth class, 111 fifth class and 7 6<sup>th</sup> class).