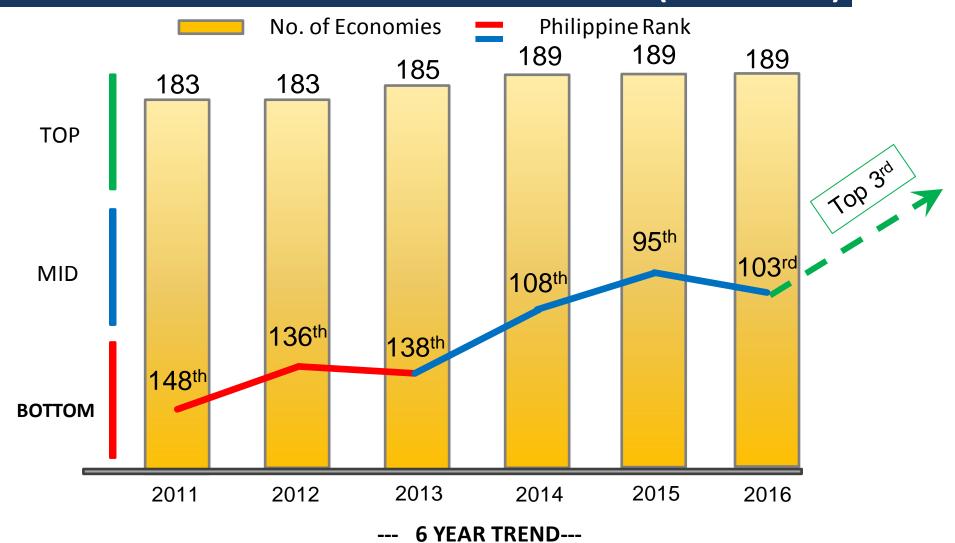

## DOING BUSINESS: PHILIPPINE RANKINGS (2011-2016)

## **OVERALL RANK**

2011-2016

| Report<br>Title | Original<br>Release<br>Date | Original<br>Published Rank | Adjusted<br>Rank<br>(released<br>+1yr) | Methodology<br>Change |
|-----------------|-----------------------------|----------------------------|----------------------------------------|-----------------------|
| 2011            | 2010                        | 148                        | 134                                    | <b>✓</b>              |
| 2012            | 2011                        | 136                        | 136                                    |                       |
| 2013            | 2012                        | 138                        | 133                                    | <b>✓</b>              |
| 2014            | 2013                        | 108                        | 86                                     | <b>✓</b>              |
| 2015            | 2014                        | 95                         | 97                                     | <b>✓</b>              |
| 2016            | 2015                        | 103                        | ???                                    | <b>✓</b>              |