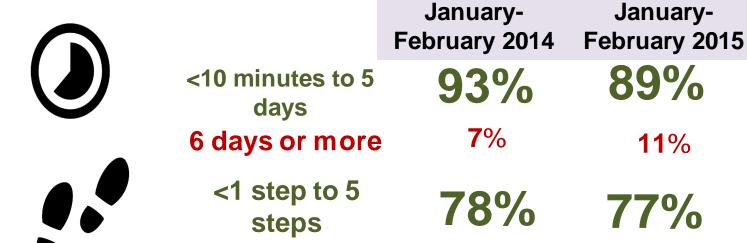

## **OVERALL COMPLIANCE RATE: (Renewal)**

| 93%         | 89%    | -4%   |
|-------------|--------|-------|
| <b>7</b> %  | 11%    | 4%    |
| <b>78%</b>  | 77%    | -1%   |
| <b>22</b> % | 22.36% | 0.36% |

1 to 2 signatories 3 or more

**70%** 30%

73% **27**%

**-3**% 3%

signatories

6 steps or more

1 form

2 or more forms

**17**%

83%

86% **14%** 

**-2**.%

3%

Change