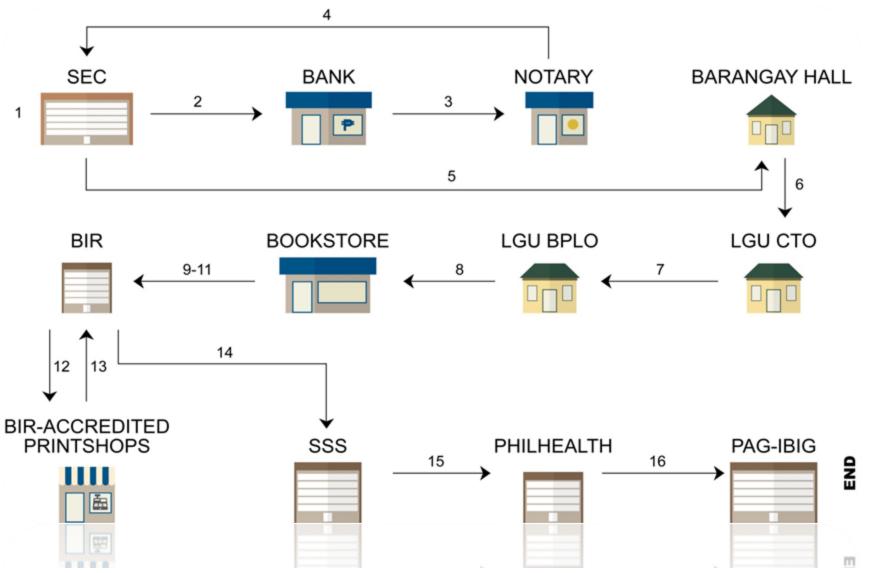

## **STARTING A BUSINESS**

**AGENCY FLOWCHART** 

✓ admin@competitive.org.ph

### **STARTING A BUSINESS NEW PROCEDURES**

Prepare articles of incorporation, bylaws, and treasurer's affidavit signed by the incorporators for notarization. 1 DAY

Identification Number Pag-IBIG fund, PhilHealth, and SSS Employer numbers (ERNs) at the Securities and Exchange Commission through its Integrated **Business** Registration System. Applicant will receive a Unified Registration Form (URF).

Obtain Barangay Clearance 1 DAY

Obtain Business Permit to Operate from the Business Process and Licensing Office and pay necessary fees **2-3 DAYS** 

Secure Certificate of Registration and Registration of Books of accounts at the Bureau of Internal Revenue (BIR) 1 DAY

A. Registration Cash Register Machine (CRM) / Point of Sale (POS) 1 DAY

Secure Authority to Print Receipts/ Invoices (Manual Receipts) **1-7 DAYS** 

can now be completed in 8 days