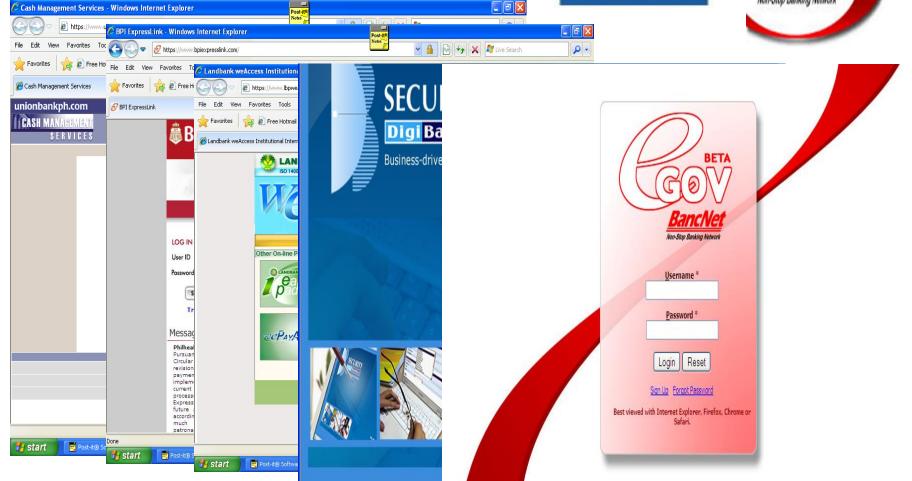

### EMPLOYER ENROLLMENT PROCESS FLOW

- Employer sends duly accomplished Enrolment Form to the Bank (SBC, UBP, BPI or LBP)
- 2. Bank Administrator enrolls employer to Digibanker, Pag-IBIG Hub, BPI ExpressLink or LBP wePayAccess and sends to Pag-IBIG Fund Data Center for validation
- 3. Upon verification, Pag-IBIG Fund sends confirmation of employer registration
- 4. Bank sends User IDs and Passwords to newly registered employer

## FILING xperience

- 1. Registered Processor of Employers log-in to the Bank's government portal (UBP's One Hub.gov / BPI ExpressLink / LBP wePayAccess)
  - 1.1 Select the Pag-IBIG tab
  - 1.2 Upload MS (Membership Savings), MPL (Multi Purpose Loans) files
  - 1.3 Bank validates files
- 2. Bank system sends auto-eMail notifications to Registered Authorizer/Approver of Employers for each successful upload.

### Registered Employer (Authorizer/Approver)

- 1. Registered Authorizer of Employers log-in to the Bank's government portal (UBP's One Hub.gov / BPI ExpressLink / LBP wePayAccess)
  - 1.1 Select the Pag-IBIG tab
  - 1.2 Approve Payment for MS (Membership Savings), MPL (Multi Purpose Loans)
  - 1.3 Bank debits employer's bank account and credits Pag-IBIG Fund account
- 2. Registered Authorizer of Employers retrieves e-Receipt from the bank's system
- 3. MS/MPL files together with the Collection Reports are sent to Pag-IBIG Fund via Secured File Transfer Protocol (SFTP)
- 4. Pag-IBIG Fund posts payments for MS/MPL via upload to the system and sends Acknowledgment to the Bank