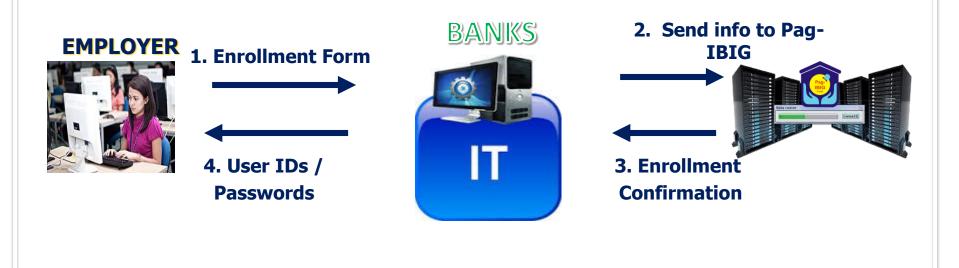

### EMPLOYER ENROLLMENT PROCESS FLOW

- Employer sends duly accomplished Enrolment Form to the Bank (SBC, UBP, BPI or LBP)
- 2. Bank Administrator enrolls employer to Digibanker, Pag-IBIG Hub, BPI ExpressLink or LBP wePayAccess and sends to Pag-IBIG Fund Data Center for validation
- 3. Upon verification, Pag-IBIG Fund sends confirmation of employer registration
- 4. Bank sends User IDs and Passwords to newly registered employer