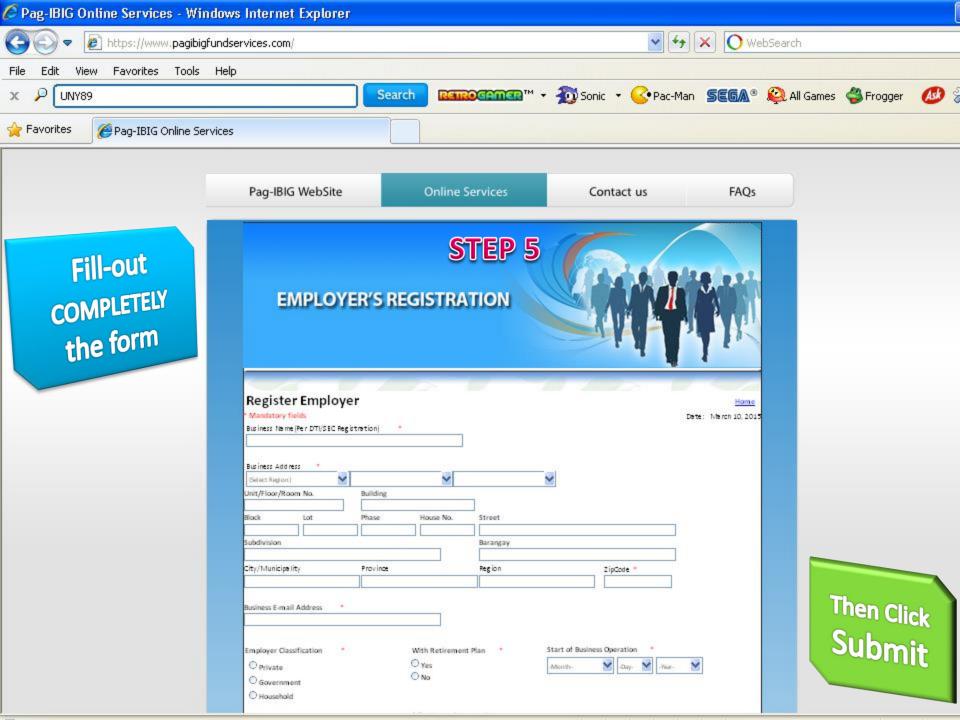

### EMPLOYER ENROLLMENT PROCESS FLOW

- Employer sends duly accomplished Enrolment Form to the Bank (SBC, UBP, BPI or LBP)
- 2. Bank Administrator enrolls employer to Digibanker, Pag-IBIG Hub, BPI ExpressLink or LBP wePayAccess and sends to Pag-IBIG Fund Data Center for validation
- 3. Upon verification, Pag-IBIG Fund sends confirmation of employer registration
- 4. Bank sends User IDs and Passwords to newly registered employer