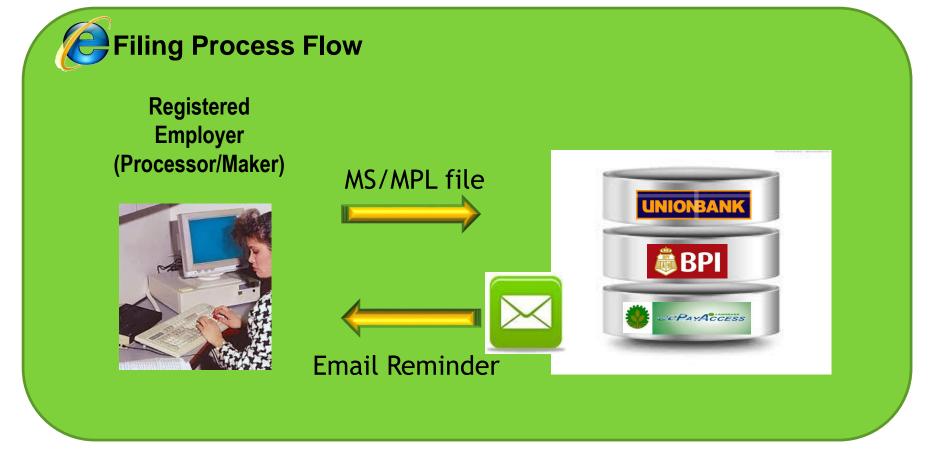

## FILING xperience

- 1. Registered Processor of Employers log-in to the Bank's government portal (UBP's One Hub.gov / BPI ExpressLink / LBP wePayAccess)
  - 1.1 Select the Pag-IBIG tab
  - 1.2 Upload MS (Membership Savings), MPL (Multi Purpose Loans) files
  - 1.3 Bank validates files
- 2. Bank system sends auto-eMail notifications to Registered Authorizer/Approver of Employers for each successful upload.