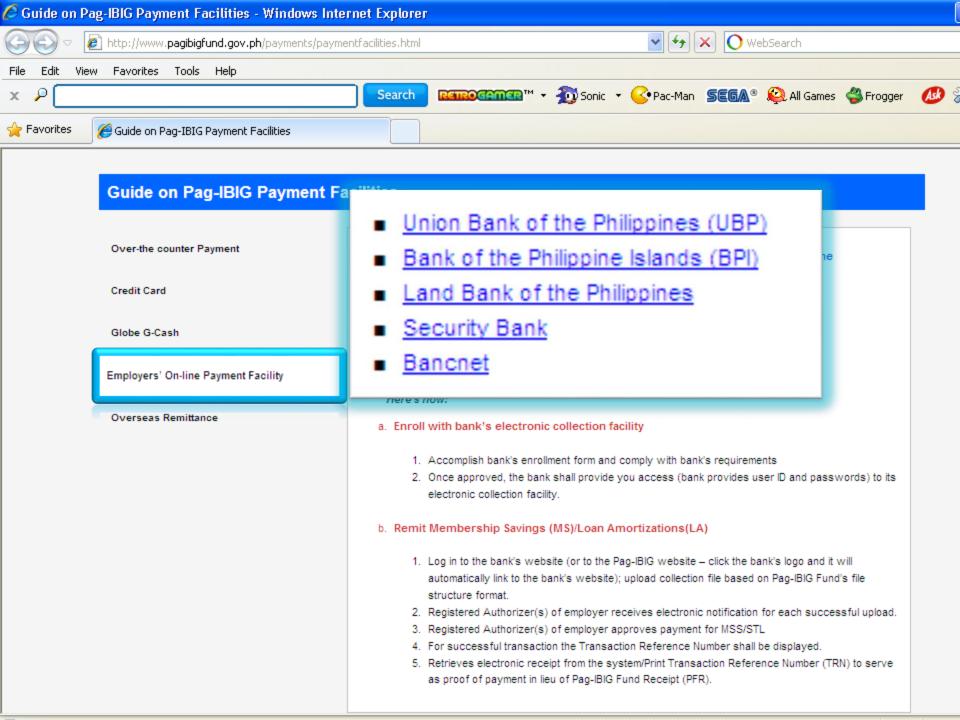

### **ENROLL WITH BANK'S ELECTRONIC COLLECTION FACILITY**

- 1. Accomplish bank's enrollment form and comply with bank's requirements
- 2. Once approved, the bank shall provide you access (bank provides user ID and passwords) to its electronic collection facility.