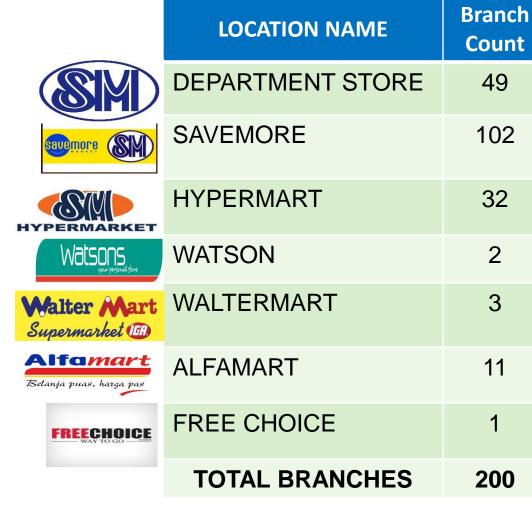

## Accepts Housing Loan Amortization Only

Housing Loan member must have an account with MBTC if they want to use these facilities

via Internet

SMS (Text)

| CITY/PROVINCE                | Geographical<br>Location of SM |
|------------------------------|--------------------------------|
| NCR                          | 107                            |
| South Luzon                  | 20                             |
| North Luzon                  | 34                             |
| VISAYAS                      | 29                             |
| Northern/Western<br>Mindanao | 4                              |
| South-Western<br>Mindanao    | 6                              |
| TOTAL                        | 200                            |