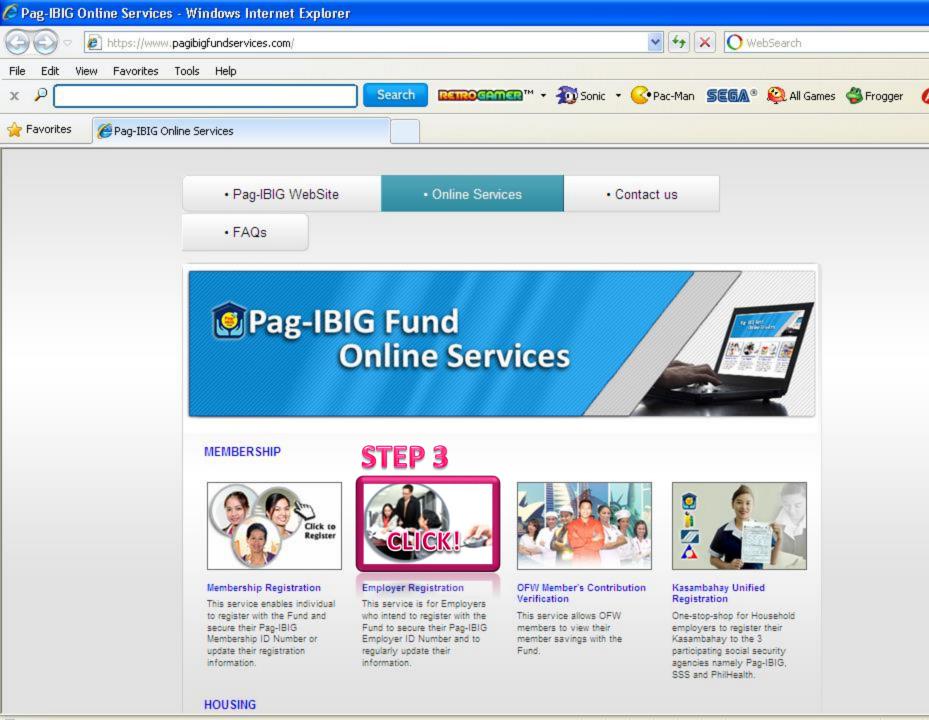

# ON-LINE REGISTRATION thru Pag-IBIG Fund Website

www.pagibigfund.gov.ph

ON-LINE
PAYMENT
FACILITY thru
Pag-IBIG Fund
Website
(E-SERVICES)

www.pagibigfund.gov.ph