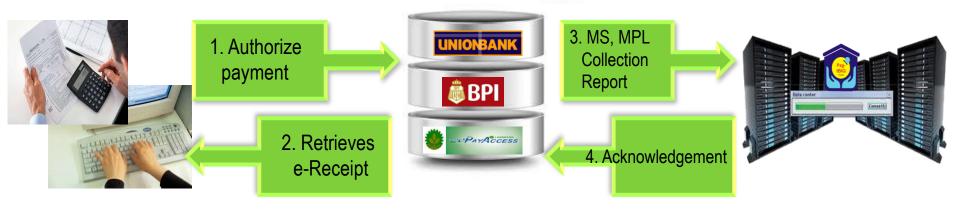

### Registered Employer (Authorizer/Approver)

- 1. Registered Authorizer of Employers log-in to the Bank's government portal (UBP's One Hub.gov / BPI ExpressLink / LBP wePayAccess)
  - 1.1 Select the Pag-IBIG tab
  - 1.2 Approve Payment for MS (Membership Savings), MPL (Multi Purpose Loans)
  - 1.3 Bank debits employer's bank account and credits Pag-IBIG Fund account
- 2. Registered Authorizer of Employers retrieves e-Receipt from the bank's system
- 3. MS/MPL files together with the Collection Reports are sent to Pag-IBIG Fund via Secured File Transfer Protocol (SFTP)
- 4. Pag-IBIG Fund posts payments for MS/MPL via upload to the system and sends Acknowledgment to the Bank