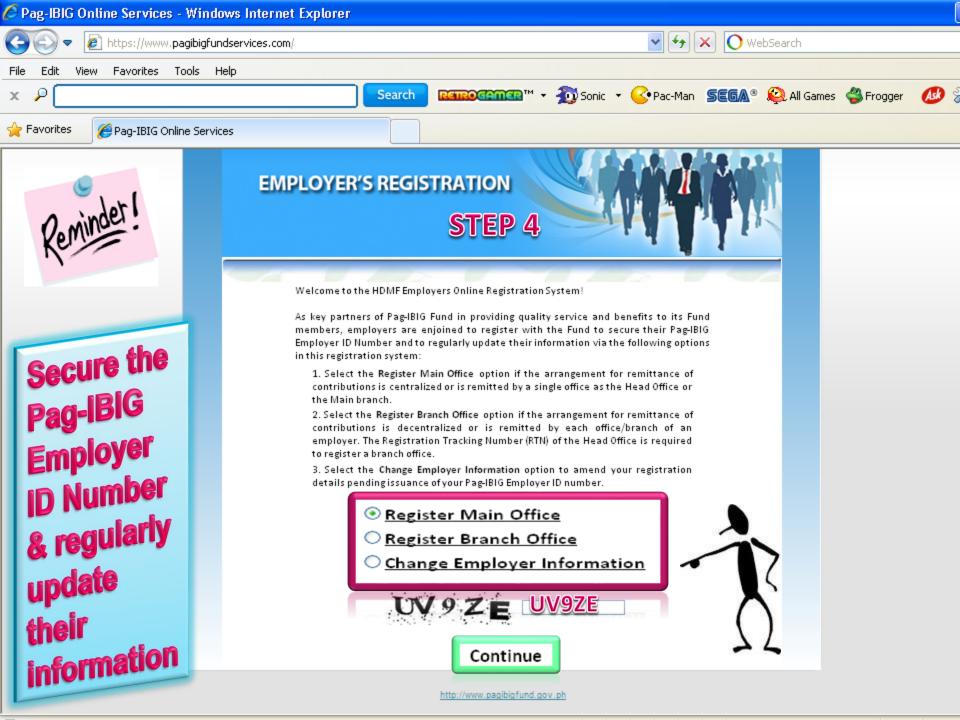

### EMPLOYER ENROLLMENT PROCESS FLOW

- Employer sends duly accomplished Enrolment Form to the Bank (SBC, UBP, BPI or LBP)
- 2. Bank Administrator enrolls employer to Digibanker, Pag-IBIG Hub, BPI ExpressLink or LBP wePayAccess and sends to Pag-IBIG Fund Data Center for validation
- 3. Upon verification, Pag-IBIG Fund sends confirmation of employer registration
- 4. Bank sends User IDs and Passwords to newly registered employer