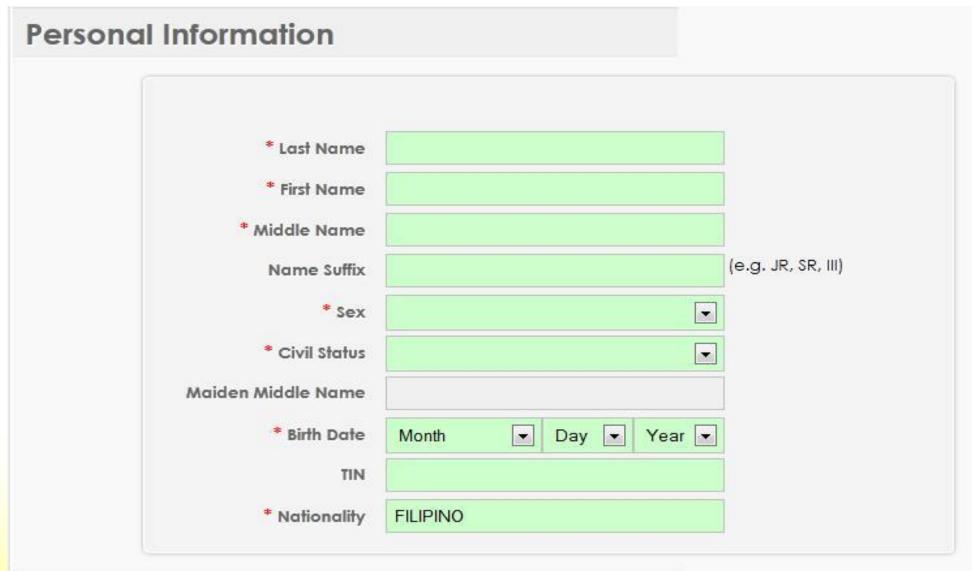

### Header of Data Entry

PhilHealth Member Registration Form (PMRF)

We hope for your continuous support to the program.

Respectfully,

PhilHealth

880 Estuar Bldg. Quezon Ave., Quezon City/332-1550 332-1551

This is system generated, please do not reply to this email.

| * Last Name        | DELA CRUZ           |                    |
|--------------------|---------------------|--------------------|
| * First Name       | JUAN                | ]                  |
| * Middle Name      | AVILA               |                    |
| Name Suffix        | JR                  | (e.g. JR, SR, III) |
| * Sex              | MALE                |                    |
| * Civil Status     | SINGLE              |                    |
| Maiden Middle Name |                     |                    |
| * Birth Date       | MARCH 💽 15 💽 1983 💽 |                    |
| TIN                | 11111111            |                    |
| * Nationality      | FILIPINO            |                    |