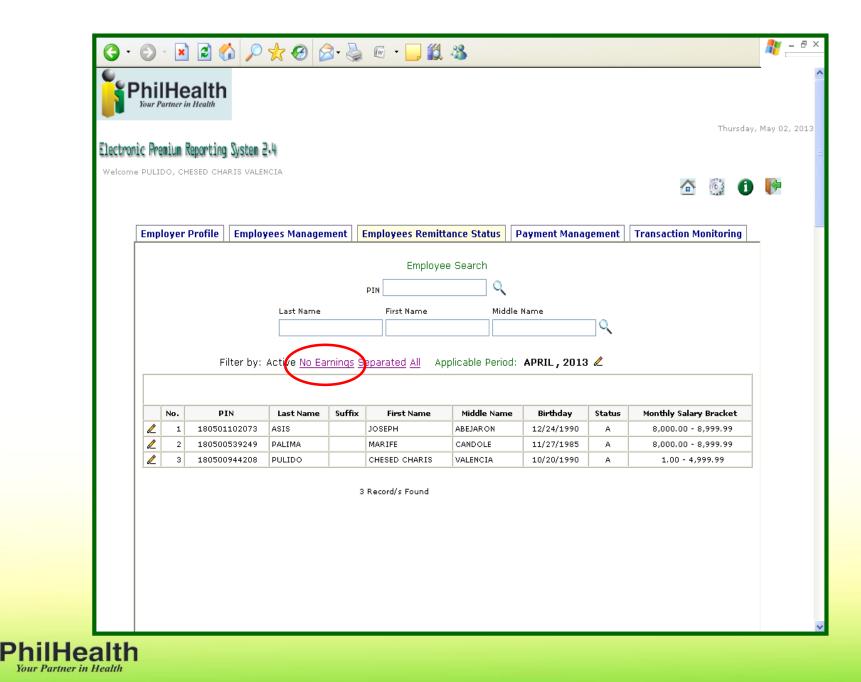

# Employees Management

| Electro | ic Premium Reportin | ng System 2.4       |              |            |                     |                  |               |        |      |          |   |
|---------|---------------------|---------------------|--------------|------------|---------------------|------------------|---------------|--------|------|----------|---|
| Welcom  | ⊵ PULIDO, CHESED C⊦ | HARIS VALENCIA      |              |            |                     |                  |               |        | 5    | 0        | • |
|         |                     |                     |              |            |                     |                  |               |        |      | -15 U    |   |
|         | Employer Profile    | Employees           | Management   | Employe    | es Remittance Stati | IS Payment Manag | jement Transa | action | Moni | itoring  |   |
|         |                     |                     |              |            | Employee Search     |                  |               |        |      |          |   |
|         |                     |                     |              |            |                     | 0                |               |        |      |          |   |
|         |                     |                     |              | PIN        |                     | 9                |               |        |      |          |   |
|         |                     | Ĺ                   | ast Name     | First      | t Name              | Middle Name      |               |        |      |          |   |
|         |                     | L                   |              |            |                     |                  |               |        |      |          |   |
|         |                     | Menu : <u>Add N</u> | lew Employee | nline Rec  | <u>gistration</u>   |                  |               |        |      |          |   |
|         | No.                 | PIN                 | Last Name    | Suffix     | First Name          | Middle Name      | Birthday      |        |      |          |   |
|         | 1 18                | 30501102073         | ASIS         |            | JOSEPH              | ABEJARON         | 12/24/1990    |        |      | <b>O</b> |   |
|         |                     | 30500539249         | PALIMA       |            | MARIFE              | CANDOLE          | 11/27/1985    |        |      | 0        |   |
|         | 3 18                | 30500944208         | PULIDO       |            | CHESED CHARIS       | VALENCIA         | 10/20/1990    |        | 2    | 0        |   |
|         |                     |                     |              | 3 Record/s | 5 Found             |                  |               |        |      |          |   |
|         |                     |                     |              |            |                     |                  |               |        |      |          |   |
|         |                     |                     |              |            |                     |                  |               |        |      |          |   |
|         |                     |                     |              |            |                     |                  |               |        |      |          |   |
|         |                     |                     |              |            |                     |                  |               |        |      |          |   |
|         |                     |                     |              |            |                     |                  |               |        |      |          |   |
|         |                     |                     |              |            |                     |                  |               |        |      |          |   |
|         |                     |                     |              |            |                     |                  |               |        |      |          |   |
|         |                     |                     |              |            |                     |                  |               |        |      |          |   |