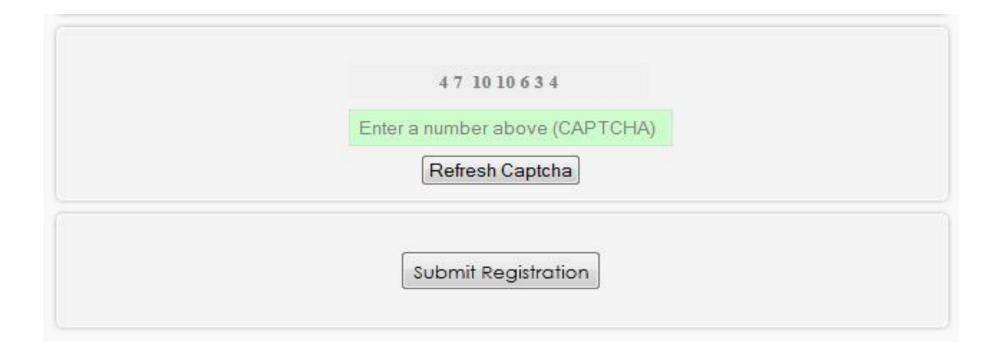

#### How to use PhilHealth's Electronic Registration and Amendment System (eRAS);

- 1. Prepare information and supporting documents for you and your dependents to be entered into the system. The same information may be found in the PhilHealth Member Registration Form (PMRF).
- Information marked with asterisk (\*) are mandatory and you will not be able to continue with the registration
  process unless the required information are properly filled-out.
- 3. You are required to submit the necessary supporting documents for you and your declared dependents. These shall be used in authenticating and validating the information you have supplied. You may choose to upload a scanned digital format of the supporting documents or have them sent through Postal Mail Service. Your registration application can only be processed upon receipt of the supporting documents.
- The system will only allow the digital formats and size listed below for the supporting documents submitted or uploaded through the system.
  - a. png (portable network graphics image file)
  - b. pdf (portable document file)
  - c. jpg or jpeg (jpeg image file)
  - d. gif (graphics interchange format)
  - e. bmp (bitmap image file)
  - f. Maximum of 2MB per document
- Additional processing/waiting time may apply for applications whose supporting documents are sent through Postal Mail Service.
- To secure a list of the documentary requirements, you may click the PhilHealth Member Registration Form (PMRF) from the above menu and check the second page of the form.
- Click the [Submit Registration] button to submit the registration application. An email will be sent to inform you of the next steps to take for the completion of the registration process.
- 8. You may print the email that you will receive in your inbox or write down the transaction number that will be reflected in the email. The transaction number will be used as reference to your application.
- 9. Attach the email printout or write down the transaction number in the supporting documents that will be submitted through Postal Mail Service.