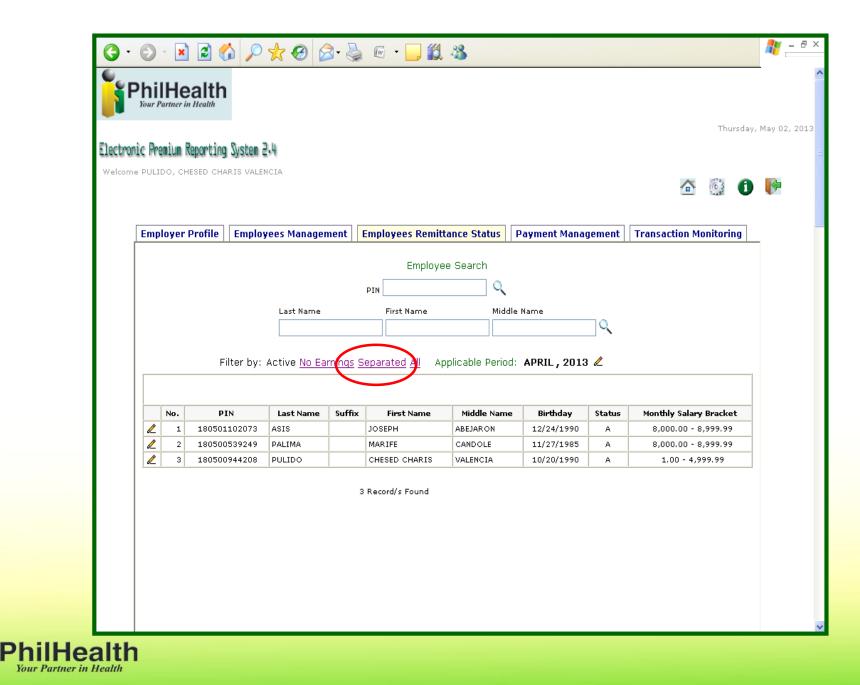

# Employees Management

| Electro | ic Premium Reportin | ng System 2.4       |              |            |                     |                  |               |        |      |          |   |
|---------|---------------------|---------------------|--------------|------------|---------------------|------------------|---------------|--------|------|----------|---|
| Welcom  | ⊵ PULIDO, CHESED C⊦ | HARIS VALENCIA      |              |            |                     |                  |               |        | 5    | 0        | • |
|         |                     |                     |              |            |                     |                  |               |        |      | -15 U    |   |
|         | Employer Profile    | Employees           | Management   | Employe    | es Remittance Stati | IS Payment Manag | jement Transa | action | Moni | itoring  |   |
|         |                     |                     |              |            | Employee Search     |                  |               |        |      |          |   |
|         |                     |                     |              |            |                     | 0                |               |        |      |          |   |
|         |                     |                     |              | PIN        |                     | 9                |               |        |      |          |   |
|         |                     | Ĺ                   | ast Name     | First      | t Name              | Middle Name      |               |        |      |          |   |
|         |                     | L                   |              |            |                     |                  |               |        |      |          |   |
|         |                     | Menu : <u>Add N</u> | lew Employee | nline Rec  | <u>gistration</u>   |                  |               |        |      |          |   |
|         | No.                 | PIN                 | Last Name    | Suffix     | First Name          | Middle Name      | Birthday      |        |      |          |   |
|         | 1 18                | 30501102073         | ASIS         |            | JOSEPH              | ABEJARON         | 12/24/1990    |        |      | <b>O</b> |   |
|         |                     | 30500539249         | PALIMA       |            | MARIFE              | CANDOLE          | 11/27/1985    |        |      | 0        |   |
|         | 3 18                | 30500944208         | PULIDO       |            | CHESED CHARIS       | VALENCIA         | 10/20/1990    |        | 2    | 0        |   |
|         |                     |                     |              | 3 Record/s | 5 Found             |                  |               |        |      |          |   |
|         |                     |                     |              |            |                     |                  |               |        |      |          |   |
|         |                     |                     |              |            |                     |                  |               |        |      |          |   |
|         |                     |                     |              |            |                     |                  |               |        |      |          |   |
|         |                     |                     |              |            |                     |                  |               |        |      |          |   |
|         |                     |                     |              |            |                     |                  |               |        |      |          |   |
|         |                     |                     |              |            |                     |                  |               |        |      |          |   |
|         |                     |                     |              |            |                     |                  |               |        |      |          |   |
|         |                     |                     |              |            |                     |                  |               |        |      |          |   |