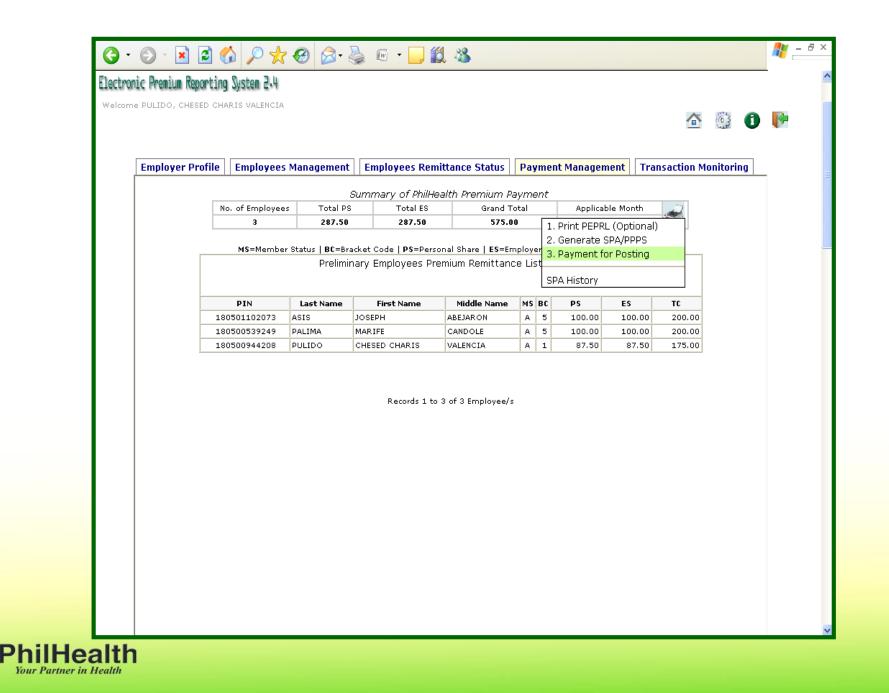

#### PHILHEALTH's ELECTRONIC PREMIUM REPORTING SYSTEM (EPRS)

### Electronic Premium Reporting System

#### is a web-based application designed for use of employers in the preparation and submission of monthly remittance reports.

PhilHealth Circular No. 30, s.2010

Electronic Premium Reporting System

✓ Paperless reporting (online)

✓ real-time Posting of premium contributions
 ✓ real-time eligibility check

✓ Efficient and accurate (no more, no less!)

| PhilHealth                    |                                                                                                                                                                                                                 |
|-------------------------------|-----------------------------------------------------------------------------------------------------------------------------------------------------------------------------------------------------------------|
| Your Partner in Health        |                                                                                                                                                                                                                 |
| Et. al.                       | Thursday, May 0:                                                                                                                                                                                                |
| Electro<br>FIECCLO            | nic Premium Reporting System 2.4                                                                                                                                                                                |
|                               | File us on facebook                                                                                                                                                                                             |
|                               | PEN: 018000001731                                                                                                                                                                                               |
| Pas                           | sword :                                                                                                                                                                                                         |
|                               |                                                                                                                                                                                                                 |
| SYSTEM ADVISORY as of April   | 2, 2013 B-57AM                                                                                                                                                                                                  |
| Electr                        | onic Premium Reporting System version 2.4 (EPRS v2.4)                                                                                                                                                           |
|                               | to provide employers a more convenient and efficient medium to prepare and report<br>v.2.4 will be available online, effective April 3, 2013.                                                                   |
|                               | ovides a more efficient and user friendly premium reporting system. The modules of the<br>to comprehensively assist employers in preparing and reporting remittances. The following<br>o-modules in EPRS v.2.4: |
| New Features /<br>Sub-modules | Particulars                                                                                                                                                                                                     |
| Synching Employer Profile     | • Clicking the "Sync" icon at the right corner of the "Employer Profile" page will<br>update the employer's profile shown in the EPRS based on the record found in<br>PhilHealth's membership database.         |
|                               | Employers are now provided with "tool tips" for every icons found in each                                                                                                                                       |