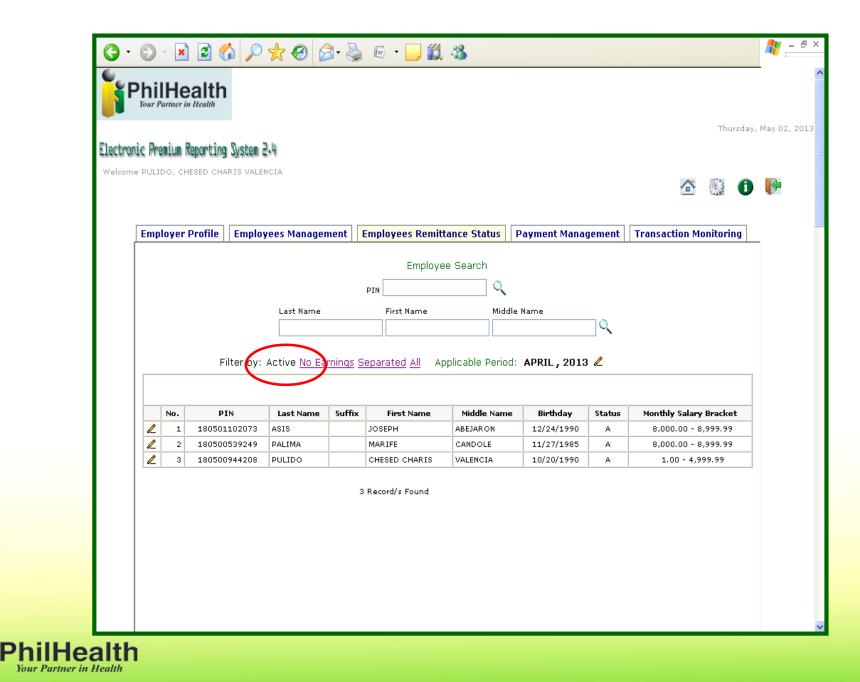

# Employees Management

| Electro | ic Premium Reportin | ng System 2.4       |              |            |                     |                  |               |        |      |          |   |
|---------|---------------------|---------------------|--------------|------------|---------------------|------------------|---------------|--------|------|----------|---|
| Welcom  | ⊵ PULIDO, CHESED C⊦ | HARIS VALENCIA      |              |            |                     |                  |               |        | 5    | 0        | • |
|         |                     |                     |              |            |                     |                  |               |        |      | -15 U    |   |
|         | Employer Profile    | Employees           | Management   | Employe    | es Remittance Stati | IS Payment Manag | jement Transa | action | Moni | itoring  |   |
|         |                     |                     |              |            | Employee Search     |                  |               |        |      |          |   |
|         |                     |                     |              |            |                     | 0                |               |        |      |          |   |
|         |                     |                     |              | PIN        |                     | 9                |               |        |      |          |   |
|         |                     | Ĺ                   | ast Name     | First      | t Name              | Middle Name      |               |        |      |          |   |
|         |                     | L                   |              |            |                     |                  |               |        |      |          |   |
|         |                     | Menu : <u>Add N</u> | lew Employee | nline Rec  | <u>gistration</u>   |                  |               |        |      |          |   |
|         | No.                 | PIN                 | Last Name    | Suffix     | First Name          | Middle Name      | Birthday      |        |      |          |   |
|         | 1 18                | 30501102073         | ASIS         |            | JOSEPH              | ABEJARON         | 12/24/1990    |        |      | <b>O</b> |   |
|         |                     | 30500539249         | PALIMA       |            | MARIFE              | CANDOLE          | 11/27/1985    |        |      | 0        |   |
|         | 3 18                | 30500944208         | PULIDO       |            | CHESED CHARIS       | VALENCIA         | 10/20/1990    |        | 2    | 0        |   |
|         |                     |                     |              | 3 Record/s | 5 Found             |                  |               |        |      |          |   |
|         |                     |                     |              |            |                     |                  |               |        |      |          |   |
|         |                     |                     |              |            |                     |                  |               |        |      |          |   |
|         |                     |                     |              |            |                     |                  |               |        |      |          |   |
|         |                     |                     |              |            |                     |                  |               |        |      |          |   |
|         |                     |                     |              |            |                     |                  |               |        |      |          |   |
|         |                     |                     |              |            |                     |                  |               |        |      |          |   |
|         |                     |                     |              |            |                     |                  |               |        |      |          |   |
|         |                     |                     |              |            |                     |                  |               |        |      |          |   |