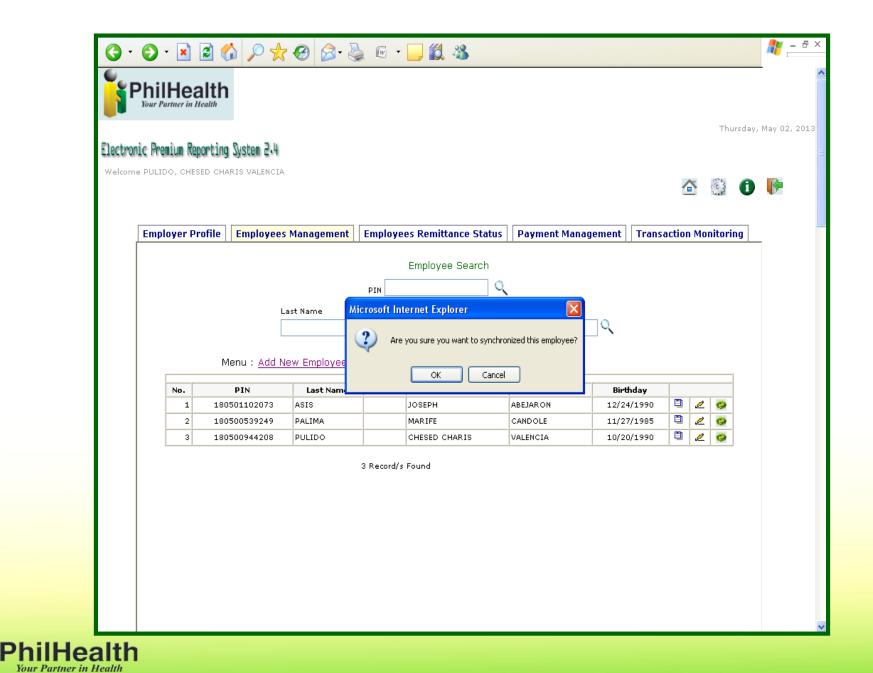

# Employees Management

| Electro | ic Premium Reportin | ng System 2.4       |              |            |                     |                  |               |        |      |          |   |
|---------|---------------------|---------------------|--------------|------------|---------------------|------------------|---------------|--------|------|----------|---|
| Welcom  | ⊵ PULIDO, CHESED C⊦ | HARIS VALENCIA      |              |            |                     |                  |               |        | 5    | 0        | • |
|         |                     |                     |              |            |                     |                  |               |        |      | -15 U    |   |
|         | Employer Profile    | Employees           | Management   | Employe    | es Remittance Stati | IS Payment Manag | jement Transa | action | Moni | itoring  |   |
|         |                     |                     |              |            | Employee Search     |                  |               |        |      |          |   |
|         |                     |                     |              |            |                     | 0                |               |        |      |          |   |
|         |                     |                     |              | PIN        |                     | 9                |               |        |      |          |   |
|         |                     | Ĺ                   | ast Name     | First      | t Name              | Middle Name      |               |        |      |          |   |
|         |                     | L                   |              |            |                     |                  |               |        |      |          |   |
|         |                     | Menu : <u>Add N</u> | lew Employee | nline Rec  | <u>gistration</u>   |                  |               |        |      |          |   |
|         | No.                 | PIN                 | Last Name    | Suffix     | First Name          | Middle Name      | Birthday      |        |      |          |   |
|         | 1 18                | 30501102073         | ASIS         |            | JOSEPH              | ABEJARON         | 12/24/1990    |        |      | <b>O</b> |   |
|         |                     | 30500539249         | PALIMA       |            | MARIFE              | CANDOLE          | 11/27/1985    |        |      | 0        |   |
|         | 3 18                | 30500944208         | PULIDO       |            | CHESED CHARIS       | VALENCIA         | 10/20/1990    |        | 2    | 0        |   |
|         |                     |                     |              | 3 Record/s | 5 Found             |                  |               |        |      |          |   |
|         |                     |                     |              |            |                     |                  |               |        |      |          |   |
|         |                     |                     |              |            |                     |                  |               |        |      |          |   |
|         |                     |                     |              |            |                     |                  |               |        |      |          |   |
|         |                     |                     |              |            |                     |                  |               |        |      |          |   |
|         |                     |                     |              |            |                     |                  |               |        |      |          |   |
|         |                     |                     |              |            |                     |                  |               |        |      |          |   |
|         |                     |                     |              |            |                     |                  |               |        |      |          |   |
|         |                     |                     |              |            |                     |                  |               |        |      |          |   |