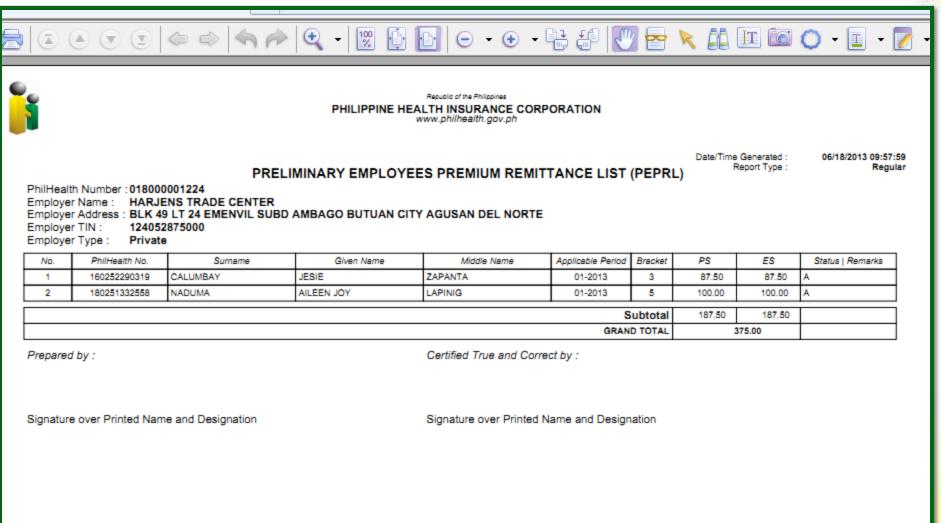

#### PHILHEALTH's ELECTRONIC PREMIUM REPORTING SYSTEM (EPRS)

### Electronic Premium Reporting System

#### is a web-based application designed for use of employers in the preparation and submission of monthly remittance reports.

PhilHealth Circular No. 30, s.2010

Electronic Premium Reporting System

✓ Paperless reporting (online)