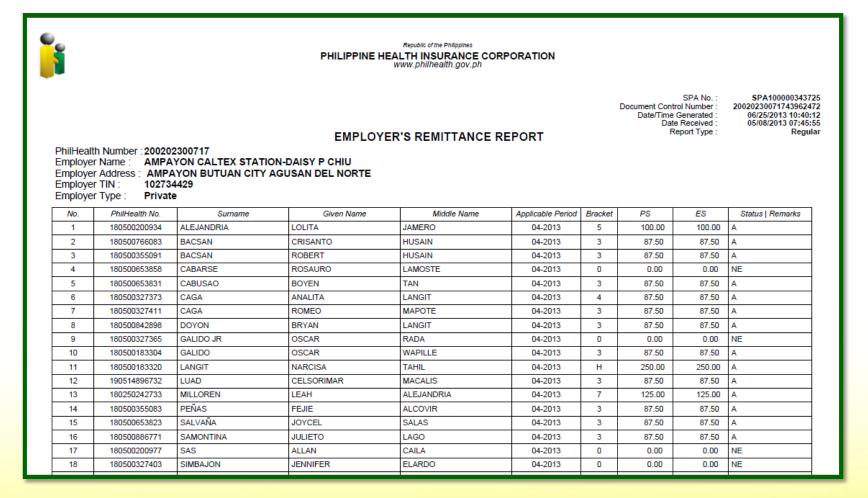

#### PHILHEALTH's ELECTRONIC PREMIUM REPORTING SYSTEM (EPRS)

### Electronic Premium Reporting System

#### is a web-based application designed for use of employers in the preparation and submission of monthly remittance reports.

PhilHealth Circular No. 30, s.2010

Electronic Premium Reporting System

✓ Paperless reporting (online)

✓ real-time Posting of premium contributions
 ✓ real-time eligibility check

✓ Efficient and accurate (no more, no less!)

| PhilHealth                    |                                                                                                                                                                                                                 |
|-------------------------------|-----------------------------------------------------------------------------------------------------------------------------------------------------------------------------------------------------------------|
| Your Partner in Health        |                                                                                                                                                                                                                 |
| Et. al.                       | Thursday, May 0:                                                                                                                                                                                                |
| Electro<br>FIECCLO            | nic Premium Reporting System 2.4                                                                                                                                                                                |
|                               | File us on facebook                                                                                                                                                                                             |
|                               | PEN: 018000001731                                                                                                                                                                                               |
| Pas                           | sword :                                                                                                                                                                                                         |
|                               |                                                                                                                                                                                                                 |
| SYSTEM ADVISORY as of April   | 2, 2013 B-57AM                                                                                                                                                                                                  |
| Electr                        | onic Premium Reporting System version 2.4 (EPRS v2.4)                                                                                                                                                           |
|                               | to provide employers a more convenient and efficient medium to prepare and report<br>v.2.4 will be available online, effective April 3, 2013.                                                                   |
|                               | ovides a more efficient and user friendly premium reporting system. The modules of the<br>to comprehensively assist employers in preparing and reporting remittances. The following<br>o-modules in EPRS v.2.4: |
| New Features /<br>Sub-modules | Particulars                                                                                                                                                                                                     |
| Synching Employer Profile     | • Clicking the "Sync" icon at the right corner of the "Employer Profile" page will<br>update the employer's profile shown in the EPRS based on the record found in<br>PhilHealth's membership database.         |
|                               | Employers are now provided with "tool tips" for every icons found in each                                                                                                                                       |