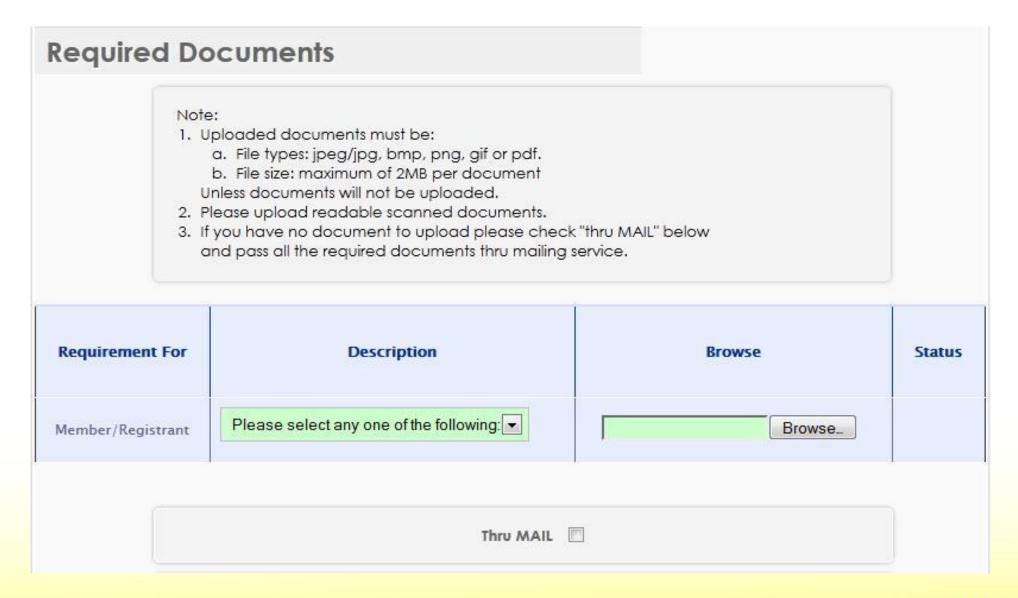

# **Allowed Documents to Upload**

- jpg / jpeg (jpeg image file)
- **png** (portable network graphics image file)
- **gif** (graphics interchange format)
- **bmp** (bitmap image file)
- **pdf** (portable document file)
- Maximum of 2MB per document

#### How to use PhilHealth's Electronic Registration and Amendment System (eRAS);

- 1. Prepare information and supporting documents for you and your dependents to be entered into the system. The same information may be found in the PhilHealth Member Registration Form (PMRF).
- Information marked with asterisk (\*) are mandatory and you will not be able to continue with the registration
  process unless the required information are properly filled-out.
- 3. You are required to submit the necessary supporting documents for you and your declared dependents. These shall be used in authenticating and validating the information you have supplied. You may choose to upload a scanned digital format of the supporting documents or have them sent through Postal Mail Service. Your registration application can only be processed upon receipt of the supporting documents.
- The system will only allow the digital formats and size listed below for the supporting documents submitted or uploaded through the system.
  - a. png (portable network graphics image file)
  - b. pdf (portable document file)
  - c. jpg or jpeg (jpeg image file)
  - d. gif (graphics interchange format)
  - e. bmp (bitmap image file)
  - f. Maximum of 2MB per document
- Additional processing/waiting time may apply for applications whose supporting documents are sent through Postal Mail Service.
- To secure a list of the documentary requirements, you may click the PhilHealth Member Registration Form (PMRF) from the above menu and check the second page of the form.
- Click the [Submit Registration] button to submit the registration application. An email will be sent to inform you of the next steps to take for the completion of the registration process.
- 8. You may print the email that you will receive in your inbox or write down the transaction number that will be reflected in the email. The transaction number will be used as reference to your application.
- 9. Attach the email printout or write down the transaction number in the supporting documents that will be submitted through Postal Mail Service.