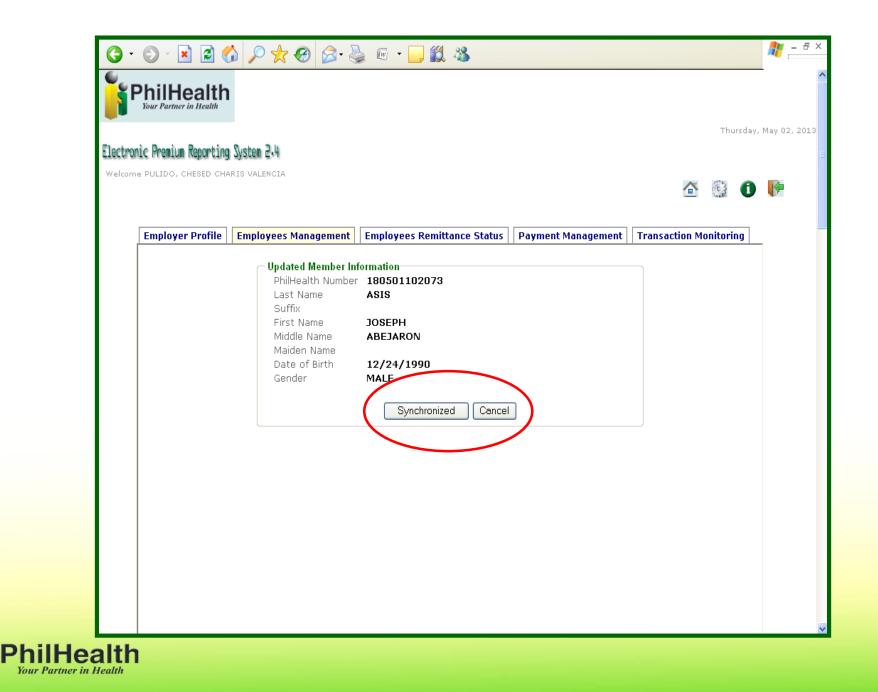

# Employees Management

| Electro | ic Premium Reportin | ng System 2.4       |              |            |                     |                  |               |        |      |          |   |
|---------|---------------------|---------------------|--------------|------------|---------------------|------------------|---------------|--------|------|----------|---|
| Welcom  | ⊵ PULIDO, CHESED C⊦ | HARIS VALENCIA      |              |            |                     |                  |               |        | 5    | 0        | • |
|         |                     |                     |              |            |                     |                  |               |        |      | -15 U    |   |
|         | Employer Profile    | Employees           | Management   | Employe    | es Remittance Stati | IS Payment Manag | jement Transa | action | Moni | itoring  |   |
|         |                     |                     |              |            | Employee Search     |                  |               |        |      |          |   |
|         |                     |                     |              |            |                     | 0                |               |        |      |          |   |
|         |                     |                     |              | PIN        |                     | 9                |               |        |      |          |   |
|         |                     | Ĺ                   | ast Name     | First      | t Name              | Middle Name      |               |        |      |          |   |
|         |                     | L                   |              |            |                     |                  |               |        |      |          |   |
|         |                     | Menu : <u>Add N</u> | lew Employee | nline Rec  | <u>gistration</u>   |                  |               |        |      |          |   |
|         | No.                 | PIN                 | Last Name    | Suffix     | First Name          | Middle Name      | Birthday      |        |      |          |   |
|         | 1 18                | 30501102073         | ASIS         |            | JOSEPH              | ABEJARON         | 12/24/1990    |        |      | <b>O</b> |   |
|         |                     | 30500539249         | PALIMA       |            | MARIFE              | CANDOLE          | 11/27/1985    |        |      | 0        |   |
|         | 3 18                | 30500944208         | PULIDO       |            | CHESED CHARIS       | VALENCIA         | 10/20/1990    |        | 2    | 0        |   |
|         |                     |                     |              | 3 Record/s | 5 Found             |                  |               |        |      |          |   |
|         |                     |                     |              |            |                     |                  |               |        |      |          |   |
|         |                     |                     |              |            |                     |                  |               |        |      |          |   |
|         |                     |                     |              |            |                     |                  |               |        |      |          |   |
|         |                     |                     |              |            |                     |                  |               |        |      |          |   |
|         |                     |                     |              |            |                     |                  |               |        |      |          |   |
|         |                     |                     |              |            |                     |                  |               |        |      |          |   |
|         |                     |                     |              |            |                     |                  |               |        |      |          |   |
|         |                     |                     |              |            |                     |                  |               |        |      |          |   |