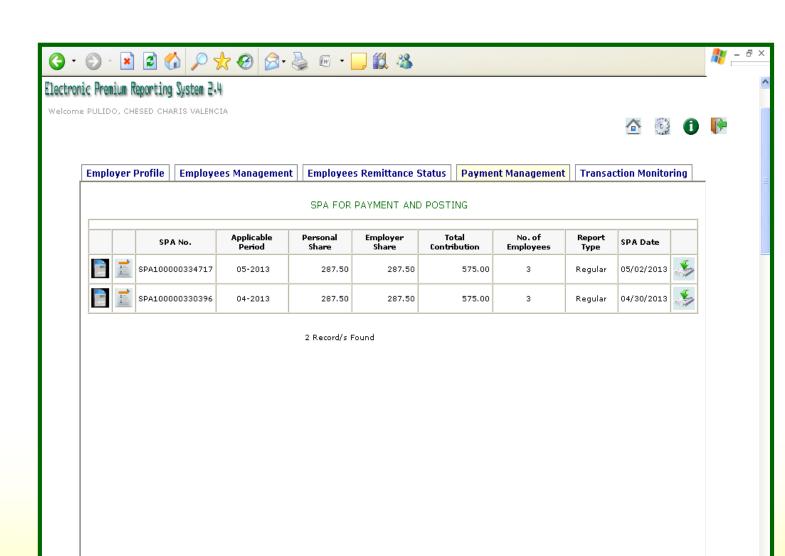

#### PHILHEALTH's ELECTRONIC PREMIUM REPORTING SYSTEM (EPRS)

### Electronic Premium Reporting System

#### is a web-based application designed for use of employers in the preparation and submission of monthly remittance reports.

PhilHealth Circular No. 30, s.2010

Electronic Premium Reporting System

✓ Paperless reporting (online)

✓ real-time Posting of premium contributions
 ✓ real-time eligibility check

✓ Efficient and accurate (no more, no less!)

| PhilHealth                    |                                                                                                                                                                                                                 |
|-------------------------------|-----------------------------------------------------------------------------------------------------------------------------------------------------------------------------------------------------------------|
| Your Partner in Health        |                                                                                                                                                                                                                 |
| Et. al.                       | Thursday, May 0:                                                                                                                                                                                                |
| Electro<br>FIECCLO            | nic Premium Reporting System 2.4                                                                                                                                                                                |
|                               | File us on facebook                                                                                                                                                                                             |
|                               | PEN: 018000001731                                                                                                                                                                                               |
| Pas                           | sword :                                                                                                                                                                                                         |
|                               |                                                                                                                                                                                                                 |
| SYSTEM ADVISORY as of April   | 2, 2013 B-57AM                                                                                                                                                                                                  |
| Electr                        | onic Premium Reporting System version 2.4 (EPRS v2.4)                                                                                                                                                           |
|                               | to provide employers a more convenient and efficient medium to prepare and report<br>v.2.4 will be available online, effective April 3, 2013.                                                                   |
|                               | ovides a more efficient and user friendly premium reporting system. The modules of the<br>to comprehensively assist employers in preparing and reporting remittances. The following<br>o-modules in EPRS v.2.4: |
| New Features /<br>Sub-modules | Particulars                                                                                                                                                                                                     |
| Synching Employer Profile     | • Clicking the "Sync" icon at the right corner of the "Employer Profile" page will<br>update the employer's profile shown in the EPRS based on the record found in<br>PhilHealth's membership database.         |
|                               | Employers are now provided with "tool tips" for every icons found in each                                                                                                                                       |