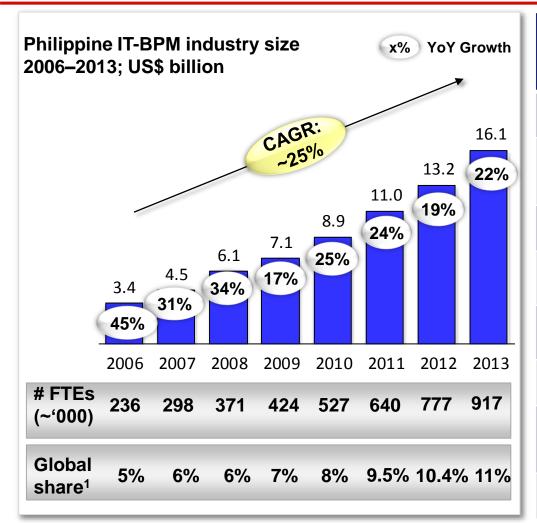

#### Philippines 2013 Performance

|                           | FTEs    | Revenue<br>(US\$M) | Rev %<br>inc.<br>fr '12 |
|---------------------------|---------|--------------------|-------------------------|
| Voice BPO                 | 586,000 | 10,000             | 15%                     |
| Non-voice<br>BPO/KPO      | 169,818 | 2,915              | 18%                     |
| ITO                       | 71,196  | 1,767              | 52%                     |
| Health Info<br>Mgt & Care | 65,895  | 988                | 114%                    |
| Engineering<br>Services   | 11,920  | 216                | 5%                      |
| Animation                 | 9,200   | 132                | 0%                      |
| Game<br>Development       | 3,500   | 50                 | 0%                      |
| TOTAL FTEs                | 917,529 | 16,067             | 22%                     |