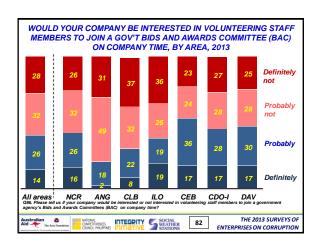

|                                       |              |                                             |  |  |  |
| Australian Conference | TEGRITY SOCIAL<br>WEATHER<br>STATIONS | 37 ENTERF    | THE 2013 SURVEYS OF<br>PRISES ON CORRUPTION |  |  |  |













































































































































































13) THE BUSINESS CLIMATE













#### Summary of Findings (5):

The fight against private sector corruption is generally favorable:

- Citations of private sector corruption being "a lot" is 9% in 2013, more or less flat since 2003
- Citations that "most/almost all" companies in their sector of business give bribes to win private sector contracts fell from 27% in 2012 to 23% in 2013, but still higher than all in 2006-2009
- Citations that corrupt executives in their sector of business are "often/almost always" punished fell from record-high 60% in 2012 to 55% in 2013
- Enterprises with clear rules on giving gifts to government officials are 48% in both 2013 and 2012

Austral