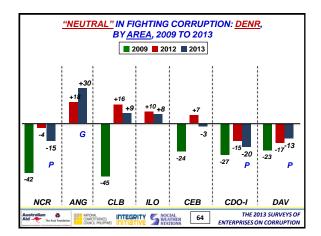

|                                       |              |                                             |  |  |  |
| Australian Conference | TEGRITY SOCIAL<br>WEATHER<br>STATIONS | 37 ENTERF    | THE 2013 SURVEYS OF<br>PRISES ON CORRUPTION |  |  |  |













































































































































































13) THE BUSINESS CLIMATE













#### Summary of Findings (5):

The fight against private sector corruption is generally favorable:

- Citations of private sector corruption being "a lot" is 9% in 2013, more or less flat since 2003
- Citations that "most/almost all" companies in their sector of business give bribes to win private sector contracts fell from 27% in 2012 to 23% in 2013, but still higher than all in 2006-2009
- Citations that corrupt executives in their sector of business are "often/almost always" punished fell from record-high 60% in 2012 to 55% in 2013
- Enterprises with clear rules on giving gifts to government officials are 48% in both