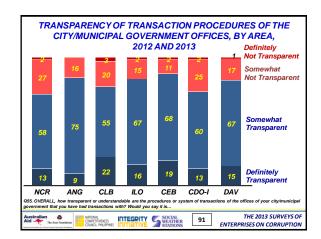

|                                       |              |                                             |  |  |  |
| Australian Conference | TEGRITY SOCIAL<br>WEATHER<br>STATIONS | 37 ENTERF    | THE 2013 SURVEYS OF<br>PRISES ON CORRUPTION |  |  |  |













































































































































































13) THE BUSINESS CLIMATE













#### Summary of Findings (5):

The fight against private sector corruption is generally favorable:

- Citations of private sector corruption being "a lot" is 9% in 2013, more or less flat since 2003
- Citations that "most/almost all" companies in their sector of business give bribes to win private sector contracts fell from 27% in 2012 to 23% in 2013, but still higher than all in 2006-2009
- Citations that corrupt executives in their sector of business are "often/almost always" punished fell from record-high 60% in 2012 to 55% in 2013
- Enterprises with clear rules on giving gifts to government officials are 48% in both 2013 and 2012

Australian Continue