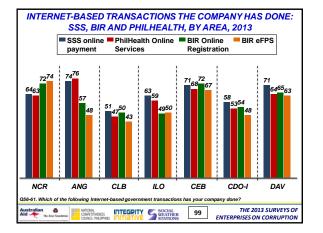

|                                       |              |                                             |  |  |  |
| Australian Conference | TEGRITY SOCIAL<br>WEATHER<br>STATIONS | 37 ENTERF    | THE 2013 SURVEYS OF<br>PRISES ON CORRUPTION |  |  |  |













































































































































































13) THE BUSINESS CLIMATE













#### Summary of Findings (5):

The fight against private sector corruption is generally favorable:

- Citations of private sector corruption being "a lot" is 9% in 2013, more or less flat since 2003
- Citations that "most/almost all" companies in their sector of business give bribes to win private sector contracts fell from 27% in 2012 to 23% in 2013, but still higher than all in 2006-2009
- Citations that corrupt executives in their sector of business are "often/almost always" punished fell from record-high 60% in 2012 to 55% in 2013
- Enterprises with clear rules on giving gifts to government officials are 48% in both 2013 and 2012

Australian Continues Integr