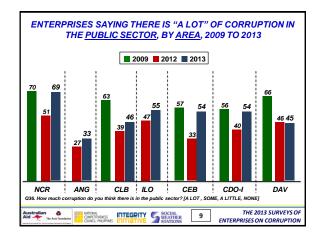

Angeles               | 100             | 33    | 67                | ±10%           |
| Jul 31 – Sep 9  | CLB: Cavite-Laguna-Batangas      | 100             | 33    | 67                | ±10%           |
| Jul 31 – Aug 22 | llo: Metro Iloilo                | 100             | 33    | 67                | ±10%           |
| Jul 31 – Aug 29 | Ceb: Metro Cebu                  | 100             | 33    | 67                | ±10%           |
| Jul 31 – Sep 9  | CDO-I:Cagayan de Oro/Iligan City | 100             | 33    | 67                | ±10%           |
| Jul 31 – Aug 29 | Dav: Metro Davao                 | 100             | 33    | 67                | ±10%           |
|                 |                                  |                 |       |                   |                |

































33

| <ul> <li>5 upgrades: SSS, Supreme Court, DOJ (up 2 grade<br/>Comelec</li> <li>11 no-change or first-time ratings: OP, DTI, DOH,<br/>(new), DOLE (new), city govt, Sandiganbayan, DI<br/>DPWH, PNP</li> <li>10 downgrades: DepEd, Ombudsman, DILG, DBN<br/>Senate (down 2 grades), trial courts, House of Re<br/>BOC</li> </ul> | o 2013   |
|--------------------------------------------------------------------------------------------------------------------------------------------------------------------------------------------------------------------------------------------------------------------------------------------------------------------------------|----------|
| <ul> <li>(new), DOLE (new), city govt, Sandiganbayan, Di<br/>DPWH, PNP</li> <li>10 downgrades: Dep