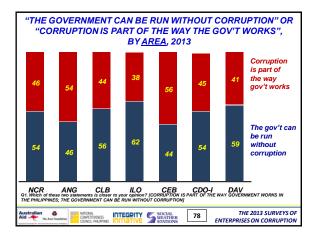

|                                       |              |                                             |  |  |  |
| Australian Conference | TEGRITY SOCIAL<br>WEATHER<br>STATIONS | 37 ENTERF    | THE 2013 SURVEYS OF<br>PRISES ON CORRUPTION |  |  |  |













































































































































































13) THE BUSINESS CLIMATE













#### Summary of Findings (5):

The fight against private sector corruption is generally favorable:

- Citations of private sector corruption being "a lot" is 9% in 2013, more or less flat since 2003
- Citations that "most/almost all" companies in their sector of business give bribes to win private sector contracts fell from 27% in 2012 to 23% in 2013, but still higher than all in 2006-2009
- Citations that corrupt executives in their sector of business are "often/almost always" punished fell from record-high 60% in 2012 to 55% in 2013
- Enterprises with clear rules on giving gifts to government officials are 48% in both 2013 and 2012

Aus