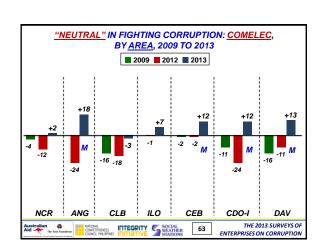

|                                       |              |                                             |  |  |  |
| Australian Conference | TEGRITY SOCIAL<br>WEATHER<br>STATIONS | 37 ENTERF    | THE 2013 SURVEYS OF<br>PRISES ON CORRUPTION |  |  |  |













































































































































































13) THE BUSINESS CLIMATE













#### Summary of Findings (5):

The fight against private sector corruption is generally favorable:

- Citations of private sector corruption being "a lot" is 9% in 2013, more or less flat since 2003
- Citations that "most/almost all" companies in their sector of business give bribes to win private sector contracts fell from 27% in 2012 to 23% in 2013, but still higher than all in 2006-2009
- Citations that corrupt executives in their sector of business are "often/almost always" punished fell from record-high 60% in 2012 to 55% in 2013
- Enterprises with clear rules on giving gifts to government officials are 48% in bot