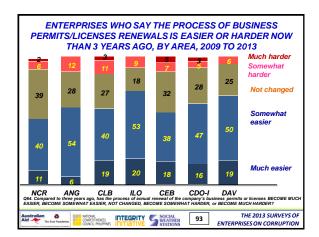

|                                       |              |                                             |  |  |  |
| Australian Conference | TEGRITY SOCIAL<br>WEATHER<br>STATIONS | 37 ENTERF    | THE 2013 SURVEYS OF<br>PRISES ON CORRUPTION |  |  |  |













































































































































































13) THE BUSINESS CLIMATE













#### Summary of Findings (5):

The fight against private sector corruption is generally favorable:

- Citations of private sector corruption being "a lot" is 9% in 2013, more or less flat since 2003
- Citations that "most/almost all" companies in their sector of business give bribes to win private sector contracts fell from 27% in 2012 to 23% in 2013, but still higher than all in 2006-2009
- Citations that corrupt executives in their sector of business are "often/almost always" punished fell from record-high 60% in 2012 to 55% in 2013
- Enterprises with clear rules on giving gifts to government officials are 48% in both 2013 and 2012

Australian Continues