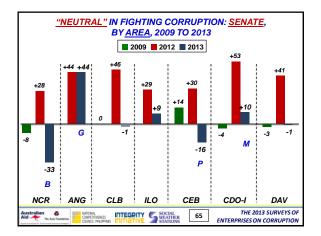

|                                       |              |                                             |  |  |  |
| Australian Conference | TEGRITY SOCIAL<br>WEATHER<br>STATIONS | 37 ENTERF    | THE 2013 SURVEYS OF<br>PRISES ON CORRUPTION |  |  |  |













































































































































































13) THE BUSINESS CLIMATE













#### Summary of Findings (5):

The fight against private sector corruption is generally favorable:

- Citations of private sector corruption being "a lot" is 9% in 2013, more or less flat since 2003
- Citations that "most/almost all" companies in their sector of business give bribes to win private sector contracts fell from 27% in 2012 to 23% in 2013, but still higher than all in 2006-2009
- Citations that corrupt executives in their sector of business are "often/almost always" punished fell from record-high 60% in 2012 to 55% in 2013
- Enterprises with clear rules on giving gifts to government officials are 48% in both 20