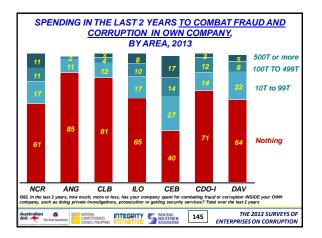

|                                       |              |                                             |  |  |  |
| Australian Conference | TEGRITY SOCIAL<br>WEATHER<br>STATIONS | 37 ENTERF    | THE 2013 SURVEYS OF<br>PRISES ON CORRUPTION |  |  |  |













































































































































































13) THE BUSINESS CLIMATE













#### Summary of Findings (5):

The fight against private sector corruption is generally favorable:

- Citations of private sector corruption being "a lot" is 9% in 2013, more or less flat since 2003
- Citations that "most/almost all" companies in their sector of business give bribes to win private sector contracts fell from 27% in 2012 to 23% in 2013, but still higher than all in 2006-2009
- Citations that corrupt executives in their sector of business are "often/almost always" punished fell from record-high 60% in 2012 to 55% in 2013
- Enterprises with clear rules on giving gifts to government officials are 48% in both 2013 and 2012

Australian Continues Integrity Social TP9 THE 2013 SURVEYS OF ENTERPRISES ON CORRUPTION