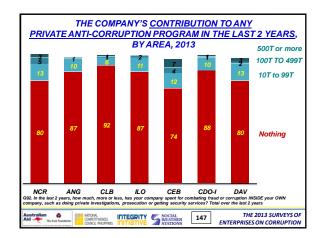

|                                       |              |                                             |  |  |  |
| Australian Conference | TEGRITY SOCIAL<br>WEATHER<br>STATIONS | 37 ENTERF    | THE 2013 SURVEYS OF<br>PRISES ON CORRUPTION |  |  |  |













































































































































































13) THE BUSINESS CLIMATE













#### Summary of Findings (5):

The fight against private sector corruption is generally favorable:

- Citations of private sector corruption being "a lot" is 9% in 2013, more or less flat since 2003
- Citations that "most/almost all" companies in their sector of business give bribes to win private sector contracts fell from 27% in 2012 to 23% in 2013, but still higher than all in 2006-2009
- Citations that corrupt executives in their sector of business are "often/almost always" punished fell from record-high 60% in 2012 to 55% in 2013
- Enterprises with clear rules on giving gifts to government officials are 48% in both 2013 and 2012

Australian Continues Integrity Social TP9 THE 2013 SURVEYS OF ENTERPRISES ON CORRUPTION