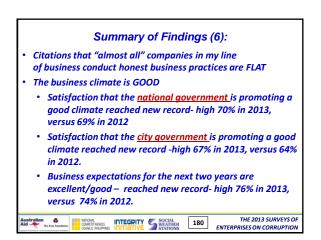

#### Summary of Findings (5):

The fight against private sector corruption is generally favorable:

- Citations of private sector corruption being "a lot" is 9% in 2013, more or less flat since 2003
- Citations that "most/almost all" companies in their sector of business give bribes to win private sector contracts fell from 27% in 2012 to 23% in 2013, but still higher than all in 2006-2009
- Citations that corrupt executives in their sector of business are "often/almost always" punished fell from record-high 60% in 2012 to 55% in 2013
- Enterprises with clear rules on giving gifts to government officials are 48% in both 2013 and 2012