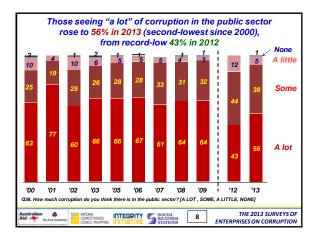

o Angeles               | 100             | 33    | 67                | ±10%           |
| Jul 31 – Sep 9  | CLB: Cavite-Laguna-Batangas      | 100             | 33    | 67                | ±10%           |
| Jul 31 – Aug 22 | llo: Metro Iloilo                | 100             | 33    | 67                | ±10%           |
| Jul 31 – Aug 29 | Ceb: Metro Cebu                  | 100             | 33    | 67                | ±10%           |
| Jul 31 – Sep 9  | CDO-I:Cagayan de Oro/Iligan City | 100             | 33    | 67                | ±10%           |
| Jul 31 – Aug 29 | Dav: Metro Davao                 | 100             | 33    | 67                | ±10%           |
|                 |                                  |                 |       |                   |                |

































33

| <ul> <li>5 upgrades: SSS, Supreme Court, DOJ (up 2 grade<br/>Comelec</li> <li>11 no-change or first-time ratings: OP, DTI, DOH,<br/>(new), DOLE (new), city govt, Sandiganbayan, DI<br/>DPWH, PNP</li> <li>10 downgrades: DepEd, Ombudsman, DILG, DBN<br/>Senate (down 2 grades), trial courts, House of Re<br/>BOC</li> </ul> | o 2013   |
|--------------------------------------------------------------------------------------------------------------------------------------------------------------------------------------------------------------------------------------------------------------------------------------------------------------------------------|----------|
| <ul> <li>(new), DOLE (new), city govt, Sandiganbayan, Di<br/>DPWH, PNP</li> <li>10 downgrades: D