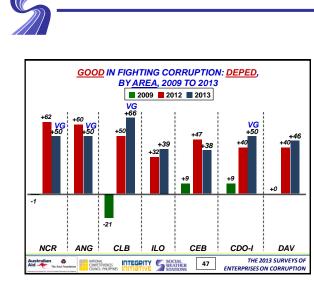

| NET SINCERITY RATINGS IN FIGHTING CORRUPTION:<br>DOWNGRADES in 2013 vs 2012                                                                                                                                                                                                                                                                                                                                                                                                                                                                                                                                                                                                                                                                                                                                                                                                                                                                                                                                                                                                                                                                                                                                                                                                                                                                                                                                                                                                                                                                                                                                                                                                                                                                                                                                                                                                                                                                                                                                                                                                                                                   |                                       |              |                                             |  |  |  |
|-------------------------------------------------------------------------------------------------------------------------------------------------------------------------------------------------------------------------------------------------------------------------------------------------------------------------------------------------------------------------------------------------------------------------------------------------------------------------------------------------------------------------------------------------------------------------------------------------------------------------------------------------------------------------------------------------------------------------------------------------------------------------------------------------------------------------------------------------------------------------------------------------------------------------------------------------------------------------------------------------------------------------------------------------------------------------------------------------------------------------------------------------------------------------------------------------------------------------------------------------------------------------------------------------------------------------------------------------------------------------------------------------------------------------------------------------------------------------------------------------------------------------------------------------------------------------------------------------------------------------------------------------------------------------------------------------------------------------------------------------------------------------------------------------------------------------------------------------------------------------------------------------------------------------------------------------------------------------------------------------------------------------------------------------------------------------------------------------------------------------------|---------------------------------------|--------------|---------------------------------------------|--|--|--|
| 2009, 2012, AND 2013                                                                                                                                                                                                                                                                                                                                                                                                                                                                                                                                                                                                                                                                                                                                                                                                                                                                                                                                                                                                                                                                                                                                                                                                                                                                                                                                                                                                                                                                                                                                                                                                                                                                                                                                                                                                                                                                                                                                                                                                                                                                                                          |                                       |              |                                             |  |  |  |
|                                                                                                                                                                                                                                                                                                                                                                                                                                                                                                                                                                                                                                                                                                                                                                                                                                                                                                                                                                                                                                                                                                                                                                                                                                                                                                                                                                                                                                                                                                                                                                                                                                                                                                                                                                                                                                                                                                                                                                                                                                                                                                                               | <u>2009</u>                           | <u>2012</u>  | <u>2013</u>                                 |  |  |  |
| DepEd                                                                                                                                                                                                                                                                                                                                                                                                                                                                                                                                                                                                                                                                                                                                                                                                                                                                                                                                                                                                                                                                                                                                                                                                                                                                                                                                                                                                                                                                                                                                                                                                                                                                                                                                                                                                                                                                                                                                                                                                                                                                                                                         | net 0 N                               | +51 VG       | +49 G                                       |  |  |  |
| ОМВ                                                                                                                                                                                                                                                                                                                                                                                                                                                                                                                                                                                                                                                                                                                                                                                                                                                                                                                                                                                                                                                                                                                                                                                                                                                                                                                                                                                                                                                                                                                                                                                                                                                                                                                                                                                                                                                                                                                                                                                                                                                                                                                           | - 8 N                                 | +39 G        | +23 M                                       |  |  |  |
| DILG                                                                                                                                                                                                                                                                                                                                                                                                                                                                                                                                                                                                                                                                                                                                                                                                                                                                                                                                                                                                                                                                                                                                                                                                                                                                                                                                                                                                                                                                                                                                                                                                                                                                                                                                                                                                                                                                                                                                                                                                                                                                                                                          | -25 P                                 | +30 G        | +20 M                                       |  |  |  |
| DBM                                                                                                                                                                                                                                                                                                                                                                                                                                                                                                                                                                                                                                                                                                                                                                                                                                                                                                                                                                                                                                                                                                                                                                                                                                                                                                                                                                                                                                                                                                                                                                                                                                                                                                                                                                                                                                                                                                                                                                                                                                                                                                                           | -17 P                                 | +23 M        | + 9 N                                       |  |  |  |
| Trial Courts                                                                                                                                                                                                                                                                                                                                                                                                                                                                                                                                                                                                                                                                                                                                                                                                                                                                                                                                                                                                                                                                                                                                                                                                                                                                                                                                                                                                                                                                                                                                                                                                                                                                                                                                                                                                                                                                                                                                                                                                                                                                                                                  | +11 M                                 |              | + 9 N                                       |  |  |  |
| DOTC                                                                                                                                                                                                                                                                                                                                                                                                                                                                                                                                                                                                                                                                                                                                                                                                                                                                                                                                                                                                                                                                                                                                                                                                                                                                                                                                                                                                                                                                                                                                                                                                                                                                                                                                                                                                                                                                                                                                                                                                                                                                                                                          | -30 B                                 | +10 M        | + 8 N                                       |  |  |  |
| <u>Senate</u>                                                                                                                                                                                                                                                                                                                                                                                                                                                                                                                                                                                                                                                                                                                                                                                                                                                                                                                                                                                                                                                                                                                                                                                                                                                                                                                                                                                                                                                                                                                                                                                                                                                                                                                                                                                                                                                                                                                                                                                                                                                                                                                 | <u>-1N</u>                            | <u>+36 G</u> | <u>- 8 N</u>                                |  |  |  |
| House of Reps.                                                                                                                                                                                                                                                                                                                                                                                                                                                                                                                                                                                                                                                                                                                                                                                                                                                                                                                                                                                                                                                                                                                                                                                                                                                                                                                                                                                                                                                                                                                                                                                                                                                                                                                                                                                                                                                                                                                                                                                                                                                                                                                | -34 B                                 | - 6 N        | -28 P                                       |  |  |  |
| LTO                                                                                                                                                                                                                                                                                                                                                                                                                                                                                                                                                                                                                                                                                                                                                                                                                                                                                                                                                                                                                                                                                                                                                                                                                                                                                                                                                                                                                                                                                                                                                                                                                                                                                                                                                                                                                                                                                                                                                                                                                                                                                                                           | -39 B                                 | -26 P        | -32 B                                       |  |  |  |
| BOC                                                                                                                                                                                                                                                                                                                                                                                                                                                                                                                                                                                                                                                                                                                                                                                                                                                                                                                                                                                                                                                                                                                                                                                                                                                                                                                                                                                                                                                                                                                                                                                                                                                                                                                                                                                                                                                                                                                                                                                                                                                                                                                           | -69 VB                                | -46 B        | -63 VB                                      |  |  |  |
| EX – Excellent +70 and above; VG – Very good +50 to +69; G – Good +30 to +49;<br>M–Moderate +10 to +29, N – Neutral +9 to -9; P – Poor -10 to -29;<br>B – Bad -30 to -49; VB – Very bad -50 to -69; EC – Execrable -70 and below.                                                                                                                                                                                                                                                                                                                                                                                                                                                                                                                                                                                                                                                                                                                                                                                                                                                                                                                                                                                                                                                                                                                                                                                                                                                                                                                                                                                                                                                                                                                                                                                                                                                                                                                                                                                                                                                                                             |                                       |              |                                             |  |  |  |
| Australian Conference | TEGRITY SOCIAL<br>WEATHER<br>STATIONS | 37 ENTERF    | THE 2013 SURVEYS OF<br>PRISES ON CORRUPTION |  |  |  |