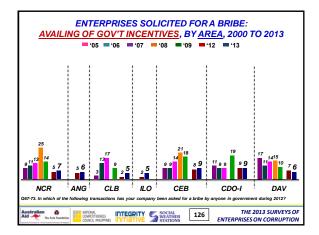

|                                       |              |                                             |  |  |  |
| Australian Conference | TEGRITY SOCIAL<br>WEATHER<br>STATIONS | 37 ENTERF    | THE 2013 SURVEYS OF<br>PRISES ON CORRUPTION |  |  |  |













































































































































































13) THE BUSINESS CLIMATE













#### Summary of Findings (5):

The fight against private sector corruption is generally favorable:

- Citations of private sector corruption being "a lot" is 9% in 2013, more or less flat since 2003
- Citations that "most/almost all" companies in their sector of business give bribes to win private sector contracts fell from 27% in 2012 to 23% in 2013, but still higher than all in 2006-2009
- Citations that corrupt executives in their sector of business are "often/almost always" punished fell from record-high 60% in 2012 to 55% in 2013
- Enterprises with clear rules on giving gifts to government officials are 48% in both 2013 and 2012

Australian Continues Integrity Social TP9 THE 2013 SURVEYS OF ENT