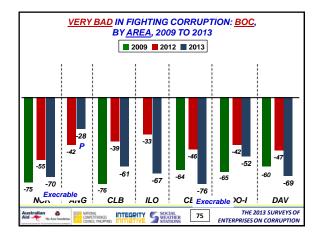

| NET SINCERITY RATINGS IN FIGHTING CORRUPTION:<br>DOWNGRADES in 2013 vs 2012                                                                                                                                                                                                                                                                                                                                                                                                                                                                                                                                                                                                                                                                                                                                                                                                                                                                                                                                                                                                                                                                                                                                                                                                                                                                                                                                                                                                                                                                                                                                                                                                                                                                                                                                                                                                                                                                                                                                                                                                                                                   |                                       |              |                                             |  |  |  |
|-------------------------------------------------------------------------------------------------------------------------------------------------------------------------------------------------------------------------------------------------------------------------------------------------------------------------------------------------------------------------------------------------------------------------------------------------------------------------------------------------------------------------------------------------------------------------------------------------------------------------------------------------------------------------------------------------------------------------------------------------------------------------------------------------------------------------------------------------------------------------------------------------------------------------------------------------------------------------------------------------------------------------------------------------------------------------------------------------------------------------------------------------------------------------------------------------------------------------------------------------------------------------------------------------------------------------------------------------------------------------------------------------------------------------------------------------------------------------------------------------------------------------------------------------------------------------------------------------------------------------------------------------------------------------------------------------------------------------------------------------------------------------------------------------------------------------------------------------------------------------------------------------------------------------------------------------------------------------------------------------------------------------------------------------------------------------------------------------------------------------------|---------------------------------------|--------------|---------------------------------------------|--|--|--|
| 2009, 2012, AND 2013                                                                                                                                                                                                                                                                                                                                                                                                                                                                                                                                                                                                                                                                                                                                                                                                                                                                                                                                                                                                                                                                                                                                                                                                                                                                                                                                                                                                                                                                                                                                                                                                                                                                                                                                                                                                                                                                                                                                                                                                                                                                                                          |                                       |              |                                             |  |  |  |
|                                                                                                                                                                                                                                                                                                                                                                                                                                                                                                                                                                                                                                                                                                                                                                                                                                                                                                                                                                                                                                                                                                                                                                                                                                                                                                                                                                                                                                                                                                                                                                                                                                                                                                                                                                                                                                                                                                                                                                                                                                                                                                                               | <u>2009</u>                           | <u>2012</u>  | <u>2013</u>                                 |  |  |  |
| DepEd                                                                                                                                                                                                                                                                                                                                                                                                                                                                                                                                                                                                                                                                                                                                                                                                                                                                                                                                                                                                                                                                                                                                                                                                                                                                                                                                                                                                                                                                                                                                                                                                                                                                                                                                                                                                                                                                                                                                                                                                                                                                                                                         | net 0 N                               | +51 VG       | +49 G                                       |  |  |  |
| ОМВ                                                                                                                                                                                                                                                                                                                                                                                                                                                                                                                                                                                                                                                                                                                                                                                                                                                                                                                                                                                                                                                                                                                                                                                                                                                                                                                                                                                                                                                                                                                                                                                                                                                                                                                                                                                                                                                                                                                                                                                                                                                                                                                           | - 8 N                                 | +39 G        | +23 M                                       |  |  |  |
| DILG                                                                                                                                                                                                                                                                                                                                                                                                                                                                                                                                                                                                                                                                                                                                                                                                                                                                                                                                                                                                                                                                                                                                                                                                                                                                                                                                                                                                                                                                                                                                                                                                                                                                                                                                                                                                                                                                                                                                                                                                                                                                                                                          | -25 P                                 | +30 G        | +20 M                                       |  |  |  |
| DBM                                                                                                                                                                                                                                                                                                                                                                                                                                                                                                                                                                                                                                                                                                                                                                                                                                                                                                                                                                                                                                                                                                                                                                                                                                                                                                                                                                                                                                                                                                                                                                                                                                                                                                                                                                                                                                                                                                                                                                                                                                                                                                                           | -17 P                                 | +23 M        | + 9 N                                       |  |  |  |
| Trial Courts                                                                                                                                                                                                                                                                                                                                                                                                                                                                                                                                                                                                                                                                                                                                                                                                                                                                                                                                                                                                                                                                                                                                                                                                                                                                                                                                                                                                                                                                                                                                                                                                                                                                                                                                                                                                                                                                                                                                                                                                                                                                                                                  | +11 M                                 |              | + 9 N                                       |  |  |  |
| DOTC                                                                                                                                                                                                                                                                                                                                                                                                                                                                                                                                                                                                                                                                                                                                                                                                                                                                                                                                                                                                                                                                                                                                                                                                                                                                                                                                                                                                                                                                                                                                                                                                                                                                                                                                                                                                                                                                                                                                                                                                                                                                                                                          | -30 B                                 | +10 M        | + 8 N                                       |  |  |  |
| <u>Senate</u>                                                                                                                                                                                                                                                                                                                                                                                                                                                                                                                                                                                                                                                                                                                                                                                                                                                                                                                                                                                                                                                                                                                                                                                                                                                                                                                                                                                                                                                                                                                                                                                                                                                                                                                                                                                                                                                                                                                                                                                                                                                                                                                 | <u>-1N</u>                            | <u>+36 G</u> | <u>- 8 N</u>                                |  |  |  |
| House of Reps.                                                                                                                                                                                                                                                                                                                                                                                                                                                                                                                                                                                                                                                                                                                                                                                                                                                                                                                                                                                                                                                                                                                                                                                                                                                                                                                                                                                                                                                                                                                                                                                                                                                                                                                                                                                                                                                                                                                                                                                                                                                                                                                | -34 B                                 | - 6 N        | -28 P                                       |  |  |  |
| LTO                                                                                                                                                                                                                                                                                                                                                                                                                                                                                                                                                                                                                                                                                                                                                                                                                                                                                                                                                                                                                                                                                                                                                                                                                                                                                                                                                                                                                                                                                                                                                                                                                                                                                                                                                                                                                                                                                                                                                                                                                                                                                                                           | -39 B                                 | -26 P        | -32 B                                       |  |  |  |
| BOC                                                                                                                                                                                                                                                                                                                                                                                                                                                                                                                                                                                                                                                                                                                                                                                                                                                                                                                                                                                                                                                                                                                                                                                                                                                                                                                                                                                                                                                                                                                                                                                                                                                                                                                                                                                                                                                                                                                                                                                                                                                                                                                           | -69 VB                                | -46 B        | -63 VB                                      |  |  |  |
| EX – Excellent +70 and above; VG – Very good +50 to +69; G – Good +30 to +49;<br>M–Moderate +10 to +29, N – Neutral +9 to -9; P – Poor -10 to -29;<br>B – Bad -30 to -49; VB – Very bad -50 to -69; EC – Execrable -70 and below.                                                                                                                                                                                                                                                                                                                                                                                                                                                                                                                                                                                                                                                                                                                                                                                                                                                                                                                                                                                                                                                                                                                                                                                                                                                                                                                                                                                                                                                                                                                                                                                                                                                                                                                                                                                                                                                                                             |                                       |              |                                             |  |  |  |
| Australian Conference | TEGRITY SOCIAL<br>WEATHER<br>STATIONS | 37 ENTERF    | THE 2013 SURVEYS OF<br>PRISES ON CORRUPTION |  |  |  |