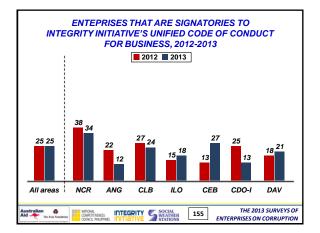

#### Summary of Findings (5):

The fight against private sector corruption is generally favorable:

- Citations of private sector corruption being "a lot" is 9% in 2013, more or less flat since 2003
- Citations that "most/almost all" companies in their sector of business give bribes to win private sector contracts fell from 27% in 2012 to 23% in 2013, but still higher than all in 2006-2009
- Citations that corrupt executives in their sector of business are "often/almost always" punished fell from record-high 60% in 2012 to 55% in 2013
- Enterprises with clear rules on giving gifts to government officials are 48% in both 2013 and 2012