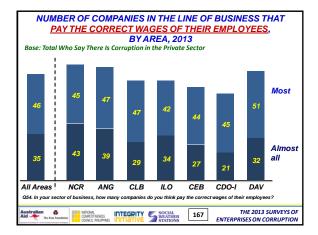

|                                       |              |                                             |  |  |  |
| Australian Conference | TEGRITY SOCIAL<br>WEATHER<br>STATIONS | 37 ENTERF    | THE 2013 SURVEYS OF<br>PRISES ON CORRUPTION |  |  |  |













































































































































































13) THE BUSINESS CLIMATE













#### Summary of Findings (5):

The fight against private sector corruption is generally favorable:

- Citations of private sector corruption being "a lot" is 9% in 2013, more or less flat since 2003
- Citations that "most/almost all" companies in their sector of business give bribes to win private sector contracts fell from 27% in 2012 to 23% in 2013, but still higher than all in 2006-2009
- Citations that corrupt executives in their sector of business are "often/almost always" punished fell from record-high 60% in 2012 to 55% in 2013
- Enterprises with clear rules on giving gifts to government officials are 48% in both 2013 and 2012

Australian Continues Integrity Social TP9 THE 2013 SURVEYS OF ENTERPRISES ON CORRUPTION





20