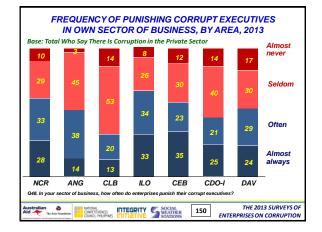

#### Summary of Findings (5):

The fight against private sector corruption is generally favorable:

- Citations of private sector corruption being "a lot" is 9% in 2013, more or less flat since 2003
- Citations that "most/almost all" companies in their sector of business give bribes to win private sector contracts fell from 27% in 2012 to 23% in 2013, but still higher than all in 2006-2009
- Citations that corrupt executives in their sector of business are "often/almost always" punished fell from record-high 60% in 2012 to 55% in 2013
- Enterprises with clear rules on giving gifts to government officials are 48% in both 2013 and 2012