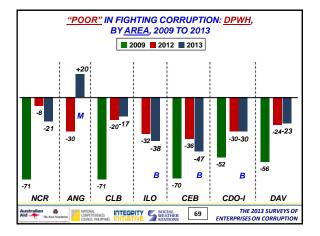

|                                       |              |                                             |  |  |  |
| Australian Conference | TEGRITY SOCIAL<br>WEATHER<br>STATIONS | 37 ENTERF    | THE 2013 SURVEYS OF<br>PRISES ON CORRUPTION |  |  |  |













































































































































































13) THE BUSINESS CLIMATE













#### Summary of Findings (5):

The fight against private sector corruption is generally favorable:

- Citations of private sector corruption being "a lot" is 9% in 2013, more or less flat since 2003
- Citations that "most/almost all" companies in their sector of business give bribes to win private sector contracts fell from 27% in 2012 to 23% in 2013, but still higher than all in 2006-2009
- Citations that corrupt executives in their sector of business are "often/almost always" punished fell from record-high 60% in 2012 to 55% in 2013
- Enterprises with clear rules on giving gifts to government officials are 48% in both 2013 a