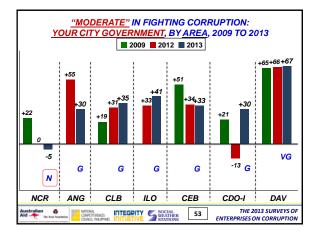

|                                                                                                                                                                                                                                    | 2009                          | 2012     | 2013                                        |  |  |  |
|------------------------------------------------------------------------------------------------------------------------------------------------------------------------------------------------------------------------------------|-------------------------------|----------|---------------------------------------------|--|--|--|
| Office of the President                                                                                                                                                                                                            | -37 B                         | +80 EX   | +77 EX                                      |  |  |  |
| DTI                                                                                                                                                                                                                                | +38 G                         | +59 VG   | +58 VG                                      |  |  |  |
| DOH                                                                                                                                                                                                                                | +37 G                         | +61 VG   | +53 VG                                      |  |  |  |
| DSWD                                                                                                                                                                                                                               |                               |          | +52 VG                                      |  |  |  |
| DOLE                                                                                                                                                                                                                               |                               |          | +43 G                                       |  |  |  |
| Your City gov't                                                                                                                                                                                                                    | +35 G                         | +21 M    | +23 M                                       |  |  |  |
| Sandiganbayan                                                                                                                                                                                                                      | + 8 N                         | +27 M    | +15 M                                       |  |  |  |
| DENR                                                                                                                                                                                                                               | -34 B                         | + 1 N    | - 4 N                                       |  |  |  |
| BIR                                                                                                                                                                                                                                | -57 VB                        | -20 P    | -10 P                                       |  |  |  |
| DPWH                                                                                                                                                                                                                               | -65 VB                        | -21 P    | -22 P                                       |  |  |  |
| PNP                                                                                                                                                                                                                                | -17 P                         | -12 P    | -24 P                                       |  |  |  |
| EX – Excellent +70 and above; VG – Very good +50 to +69; G – Good +30 to +49;<br>M –Moderate +10 to +29, N – Neutral +9 to -9; P – Poor -10 to -29;<br>B – Bad -30 to -49; VB – Very bad -50 to -69; EC – Execrable -70 and below. |                               |          |                                             |  |  |  |
| Australian<br>Aid The Asis Freedetion                                                                                                                                                                                              | SOCIAL<br>WEATHER<br>STATIONS | 36 ENTER | THE 2013 SURVEYS OF<br>PRISES ON CORRUPTION |  |  |  |