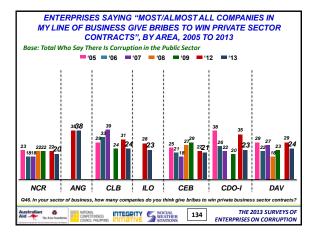

#### Summary of Findings (5):

The fight against private sector corruption is generally favorable:

- Citations of private sector corruption being "a lot" is 9% in 2013, more or less flat since 2003
- Citations that "most/almost all" companies in their sector of business give bribes to win private sector contracts fell from 27% in 2012 to 23% in 2013, but still higher than all in 2006-2009
- Citations that corrupt executives in their sector of business are "often/almost always" punished fell from record-high 60% in 2012 to 55% in 2013
- Enterprises with clear rules on giving gifts to government officials are 48% in both 2013 and 2012