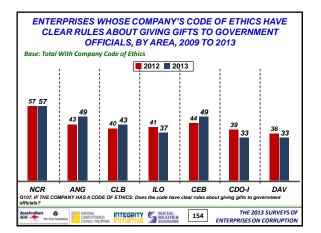

#### Summary of Findings (5):

The fight against private sector corruption is generally favorable:

- Citations of private sector corruption being "a lot" is 9% in 2013, more or less flat since 2003
- Citations that "most/almost all" companies in their sector of business give bribes to win private sector contracts fell from 27% in 2012 to 23% in 2013, but still higher than all in 2006-2009
- Citations that corrupt executives in their sector of business are "often/almost always" punished fell from record-high 60% in 2012 to 55% in 2013
- Enterprises with clear rules on giving gifts to government officials are 48% in both 2013 and 2012