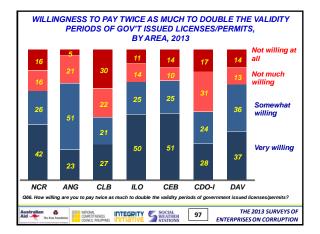

|                                       |              |                                             |  |  |  |
| Australian Conference | TEGRITY SOCIAL<br>WEATHER<br>STATIONS | 37 ENTERF    | THE 2013 SURVEYS OF<br>PRISES ON CORRUPTION |  |  |  |













































































































































































13) THE BUSINESS CLIMATE













#### Summary of Findings (5):

The fight against private sector corruption is generally favorable:

- Citations of private sector corruption being "a lot" is 9% in 2013, more or less flat since 2003
- Citations that "most/almost all" companies in their sector of business give bribes to win private sector contracts fell from 27% in 2012 to 23% in 2013, but still higher than all in 2006-2009
- Citations that corrupt executives in their sector of business are "often/almost always" punished fell from record-high 60% in 2012 to 55% in 2013
- Enterprises with clear rules on giving gifts to government officials are 48% in both 2013 and 2012

Australian Continues Inte