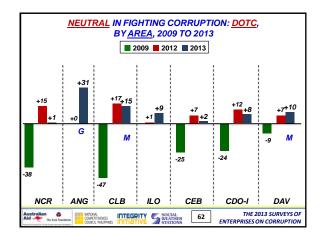

| NET SINCERITY RATINGS IN FIGHTING CORRUPTION:<br>DOWNGRADES in 2013 vs 2012                                                                                                                                                                                                                                                                                                                                                                                                                                                                                                                                                                                                                                                                                                                                                                                                                                                                                                                                                                                                                                                                                                                                                                                                                                                                                                                                                                                                                                                                                                                                                                                                                                                                                                                                                                                                                                                                                                                                                                                                                                                   |                                       |              |                                             |  |  |  |
|-------------------------------------------------------------------------------------------------------------------------------------------------------------------------------------------------------------------------------------------------------------------------------------------------------------------------------------------------------------------------------------------------------------------------------------------------------------------------------------------------------------------------------------------------------------------------------------------------------------------------------------------------------------------------------------------------------------------------------------------------------------------------------------------------------------------------------------------------------------------------------------------------------------------------------------------------------------------------------------------------------------------------------------------------------------------------------------------------------------------------------------------------------------------------------------------------------------------------------------------------------------------------------------------------------------------------------------------------------------------------------------------------------------------------------------------------------------------------------------------------------------------------------------------------------------------------------------------------------------------------------------------------------------------------------------------------------------------------------------------------------------------------------------------------------------------------------------------------------------------------------------------------------------------------------------------------------------------------------------------------------------------------------------------------------------------------------------------------------------------------------|---------------------------------------|--------------|---------------------------------------------|--|--|--|
| 2009, 2012, AND 2013                                                                                                                                                                                                                                                                                                                                                                                                                                                                                                                                                                                                                                                                                                                                                                                                                                                                                                                                                                                                                                                                                                                                                                                                                                                                                                                                                                                                                                                                                                                                                                                                                                                                                                                                                                                                                                                                                                                                                                                                                                                                                                          |                                       |              |                                             |  |  |  |
|                                                                                                                                                                                                                                                                                                                                                                                                                                                                                                                                                                                                                                                                                                                                                                                                                                                                                                                                                                                                                                                                                                                                                                                                                                                                                                                                                                                                                                                                                                                                                                                                                                                                                                                                                                                                                                                                                                                                                                                                                                                                                                                               | <u>2009</u>                           | <u>2012</u>  | <u>2013</u>                                 |  |  |  |
| DepEd                                                                                                                                                                                                                                                                                                                                                                                                                                                                                                                                                                                                                                                                                                                                                                                                                                                                                                                                                                                                                                                                                                                                                                                                                                                                                                                                                                                                                                                                                                                                                                                                                                                                                                                                                                                                                                                                                                                                                                                                                                                                                                                         | net 0 N                               | +51 VG       | +49 G                                       |  |  |  |
| ОМВ                                                                                                                                                                                                                                                                                                                                                                                                                                                                                                                                                                                                                                                                                                                                                                                                                                                                                                                                                                                                                                                                                                                                                                                                                                                                                                                                                                                                                                                                                                                                                                                                                                                                                                                                                                                                                                                                                                                                                                                                                                                                                                                           | - 8 N                                 | +39 G        | +23 M                                       |  |  |  |
| DILG                                                                                                                                                                                                                                                                                                                                                                                                                                                                                                                                                                                                                                                                                                                                                                                                                                                                                                                                                                                                                                                                                                                                                                                                                                                                                                                                                                                                                                                                                                                                                                                                                                                                                                                                                                                                                                                                                                                                                                                                                                                                                                                          | -25 P                                 | +30 G        | +20 M                                       |  |  |  |
| DBM                                                                                                                                                                                                                                                                                                                                                                                                                                                                                                                                                                                                                                                                                                                                                                                                                                                                                                                                                                                                                                                                                                                                                                                                                                                                                                                                                                                                                                                                                                                                                                                                                                                                                                                                                                                                                                                                                                                                                                                                                                                                                                                           | -17 P                                 | +23 M        | + 9 N                                       |  |  |  |
| Trial Courts                                                                                                                                                                                                                                                                                                                                                                                                                                                                                                                                                                                                                                                                                                                                                                                                                                                                                                                                                                                                                                                                                                                                                                                                                                                                                                                                                                                                                                                                                                                                                                                                                                                                                                                                                                                                                                                                                                                                                                                                                                                                                                                  | +11 M                                 |              | + 9 N                                       |  |  |  |
| DOTC                                                                                                                                                                                                                                                                                                                                                                                                                                                                                                                                                                                                                                                                                                                                                                                                                                                                                                                                                                                                                                                                                                                                                                                                                                                                                                                                                                                                                                                                                                                                                                                                                                                                                                                                                                                                                                                                                                                                                                                                                                                                                                                          | -30 B                                 | +10 M        | + 8 N                                       |  |  |  |
| <u>Senate</u>                                                                                                                                                                                                                                                                                                                                                                                                                                                                                                                                                                                                                                                                                                                                                                                                                                                                                                                                                                                                                                                                                                                                                                                                                                                                                                                                                                                                                                                                                                                                                                                                                                                                                                                                                                                                                                                                                                                                                                                                                                                                                                                 | <u>-1N</u>                            | <u>+36 G</u> | <u>- 8 N</u>                                |  |  |  |
| House of Reps.                                                                                                                                                                                                                                                                                                                                                                                                                                                                                                                                                                                                                                                                                                                                                                                                                                                                                                                                                                                                                                                                                                                                                                                                                                                                                                                                                                                                                                                                                                                                                                                                                                                                                                                                                                                                                                                                                                                                                                                                                                                                                                                | -34 B                                 | - 6 N        | -28 P                                       |  |  |  |
| LTO                                                                                                                                                                                                                                                                                                                                                                                                                                                                                                                                                                                                                                                                                                                                                                                                                                                                                                                                                                                                                                                                                                                                                                                                                                                                                                                                                                                                                                                                                                                                                                                                                                                                                                                                                                                                                                                                                                                                                                                                                                                                                                                           | -39 B                                 | -26 P        | -32 B                                       |  |  |  |
| BOC                                                                                                                                                                                                                                                                                                                                                                                                                                                                                                                                                                                                                                                                                                                                                                                                                                                                                                                                                                                                                                                                                                                                                                                                                                                                                                                                                                                                                                                                                                                                                                                                                                                                                                                                                                                                                                                                                                                                                                                                                                                                                                                           | -69 VB                                | -46 B        | -63 VB                                      |  |  |  |
| EX – Excellent +70 and above; VG – Very good +50 to +69; G – Good +30 to +49;<br>M–Moderate +10 to +29, N – Neutral +9 to -9; P – Poor -10 to -29;<br>B – Bad -30 to -49; VB – Very bad -50 to -69; EC – Execrable -70 and below.                                                                                                                                                                                                                                                                                                                                                                                                                                                                                                                                                                                                                                                                                                                                                                                                                                                                                                                                                                                                                                                                                                                                                                                                                                                                                                                                                                                                                                                                                                                                                                                                                                                                                                                                                                                                                                                                                             |                                       |              |                                             |  |  |  |
| Australian Conference | TEGRITY SOCIAL<br>WEATHER<br>STATIONS | 37 ENTERF    | THE 2013 SURVEYS OF<br>PRISES ON CORRUPTION |  |  |  |