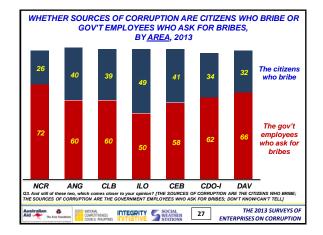

| 100             | 33    | 67                | ±10%           |
| Jul 31 – Sep 9  | CLB: Cavite-Laguna-Batangas      | 100             | 33    | 67                | ±10%           |
| Jul 31 – Aug 22 | llo: Metro Iloilo                | 100             | 33    | 67                | ±10%           |
| Jul 31 – Aug 29 | Ceb: Metro Cebu                  | 100             | 33    | 67                | ±10%           |
| Jul 31 – Sep 9  | CDO-I:Cagayan de Oro/Iligan City | 100             | 33    | 67                | ±10%           |
| Jul 31 – Aug 29 | Dav: Metro Davao                 | 100             | 33    | 67                | ±10%           |
|                 |                                  |                 |       |                   |                |

































33

| <ul> <li>5 upgrades: SSS, Supreme Court, DOJ (up 2 grade<br/>Comelec</li> <li>11 no-change or first-time ratings: OP, DTI, DOH,<br/>(new), DOLE (new), city govt, Sandiganbayan, DI<br/>DPWH, PNP</li> <li>10 downgrades: DepEd, Ombudsman, DILG, DBN<br/>Senate (down 2 grades), trial courts, House of Re<br/>BOC</li> </ul> | o 2013   |
|--------------------------------------------------------------------------------------------------------------------------------------------------------------------------------------------------------------------------------------------------------------------------------------------------------------------------------|----------|
| <ul> <li>(new), DOLE (new), city govt, Sandiganbayan, Di<br/>DPWH, PNP</li> <li>10 downgrades: DepEd, Ombudsman, DIL