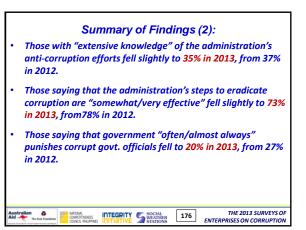

|                                       |              |                                             |  |  |  |
| Australian Conference | TEGRITY SOCIAL<br>WEATHER<br>STATIONS | 37 ENTERF    | THE 2013 SURVEYS OF<br>PRISES ON CORRUPTION |  |  |  |













































































































































































13) THE BUSINESS CLIMATE













#### Summary of Findings (5):

The fight against private sector corruption is generally favorable:

- Citations of private sector corruption being "a lot" is 9% in 2013, more or less flat since 2003
- Citations that "most/almost all" companies in their sector of business give bribes to win private sector contracts fell from 27% in 2012 to 23% in 2013, but still higher than all in 2006-2009
- Citations that corrupt executives in their sector of business are "often/almost always" punished fell from record-high 60% in 2012 to 55% in 2013
- Enterprises with clear rules on giving gifts to government officials are 48% in both 2013 and 2012

Australian Continues Integrity Social TP9 THE 2013 SURVEYS OF ENTERPRISES ON CORRUPTION





20