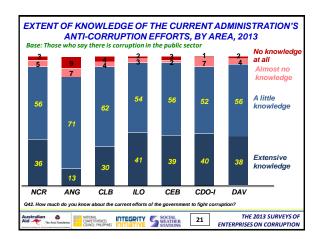

| 100             | 33    | 67                | ±10%           |
| Jul 31 – Sep 9  | CLB: Cavite-Laguna-Batangas      | 100             | 33    | 67                | ±10%           |
| Jul 31 – Aug 22 | llo: Metro Iloilo                | 100             | 33    | 67                | ±10%           |
| Jul 31 – Aug 29 | Ceb: Metro Cebu                  | 100             | 33    | 67                | ±10%           |
| Jul 31 – Sep 9  | CDO-I:Cagayan de Oro/Iligan City | 100             | 33    | 67                | ±10%           |
| Jul 31 – Aug 29 | Dav: Metro Davao                 | 100             | 33    | 67                | ±10%           |
|                 |                                  |                 |       |                   |                |

































33

| <ul> <li>5 upgrades: SSS, Supreme Court, DOJ (up 2 grade<br/>Comelec</li> <li>11 no-change or first-time ratings: OP, DTI, DOH,<br/>(new), DOLE (new), city govt, Sandiganbayan, DI<br/>DPWH, PNP</li> <li>10 downgrades: DepEd, Ombudsman, DILG, DBN<br/>Senate (down 2 grades), trial courts, House of Re<br/>BOC</li> </ul> | o 2013   |
|--------------------------------------------------------------------------------------------------------------------------------------------------------------------------------------------------------------------------------------------------------------------------------------------------------------------------------|----------|
| <ul> <li>(new), DOLE (new), city govt, Sandiganbayan, Di<br/>DPWH, PNP</li> <li>10 downgrades: DepEd, Ombudsma