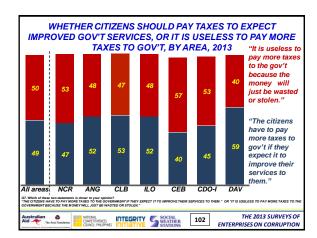

|                                       |              |                                             |  |  |  |
| Australian Conference | TEGRITY SOCIAL<br>WEATHER<br>STATIONS | 37 ENTERF    | THE 2013 SURVEYS OF<br>PRISES ON CORRUPTION |  |  |  |













































































































































































13) THE BUSINESS CLIMATE













#### Summary of Findings (5):

The fight against private sector corruption is generally favorable:

- Citations of private sector corruption being "a lot" is 9% in 2013, more or less flat since 2003
- Citations that "most/almost all" companies in their sector of business give bribes to win private sector contracts fell from 27% in 2012 to 23% in 2013, but still higher than all in 2006-2009
- Citations that corrupt executives in their sector of business are "often/almost always" punished fell from record-high 60% in 2012 to 55% in 2013
- Enterprises with clear rules on giving gifts to government officials are 48% in both 2013 and 2012

Australian Continues Integrity