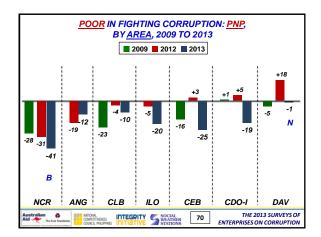

33

| <ul> <li>5 upgrades: SSS, Supreme Court, DOJ (up 2 grade<br/>Comelec</li> <li>11 no-change or first-time ratings: OP, DTI, DOH,<br/>(new), DOLE (new), city govt, Sandiganbayan, DI<br/>DPWH, PNP</li> <li>10 downgrades: DepEd, Ombudsman, DILG, DBN<br/>Senate (down 2 grades), trial courts, House of Re<br/>BOC</li> </ul> | o 2013   |
|--------------------------------------------------------------------------------------------------------------------------------------------------------------------------------------------------------------------------------------------------------------------------------------------------------------------------------|----------|
| <ul> <li>(new), DOLE (new), city govt, Sandiganbayan, Di<br/>DPWH, PNP</li> <li>10 downgrades: DepEd, Ombudsman, DILG, DBN<br/>Senate (down 2 grades), trial courts, House of Re</li> </ul>                                                                                                                                    | s), COA, |
| Senate (down 2 grades), trial courts, House of Re                                                                                                                                                                                                                                                                              |          |
|                                                                                                                                                                                                                                                                                                                                |          |
|                                                                                                                                                                                                                                                                                                                                |          |