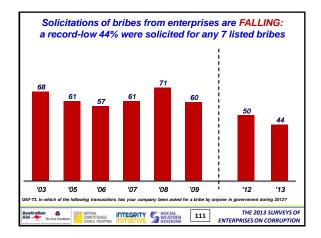

|                                       |              |                                             |  |  |  |
| Australian Conference | TEGRITY SOCIAL<br>WEATHER<br>STATIONS | 37 ENTERF    | THE 2013 SURVEYS OF<br>PRISES ON CORRUPTION |  |  |  |













































































































































































13) THE BUSINESS CLIMATE













#### Summary of Findings (5):

The fight against private sector corruption is generally favorable:

- Citations of private sector corruption being "a lot" is 9% in 2013, more or less flat since 2003
- Citations that "most/almost all" companies in their sector of business give bribes to win private sector contracts fell from 27% in 2012 to 23% in 2013, but still higher than all in 2006-2009
- Citations that corrupt executives in their sector of business are "often/almost always" punished fell from record-high 60% in 2012 to 55% in 2013
- Enterprises with clear rules on giving gifts to government officials are 48% in both 2013 and 2012

Australian Continues Integrity Social TP9 THE 201