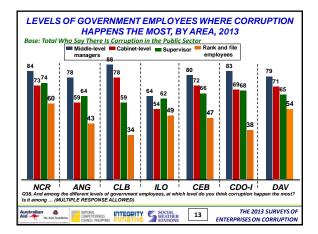

les               | 100             | 33    | 67                | ±10%           |
| Jul 31 – Sep 9  | CLB: Cavite-Laguna-Batangas      | 100             | 33    | 67                | ±10%           |
| Jul 31 – Aug 22 | llo: Metro Iloilo                | 100             | 33    | 67                | ±10%           |
| Jul 31 – Aug 29 | Ceb: Metro Cebu                  | 100             | 33    | 67                | ±10%           |
| Jul 31 – Sep 9  | CDO-I:Cagayan de Oro/Iligan City | 100             | 33    | 67                | ±10%           |
| Jul 31 – Aug 29 | Dav: Metro Davao                 | 100             | 33    | 67                | ±10%           |
|                 |                                  |                 |       |                   |                |

































33

| <ul> <li>5 upgrades: SSS, Supreme Court, DOJ (up 2 grade<br/>Comelec</li> <li>11 no-change or first-time ratings: OP, DTI, DOH,<br/>(new), DOLE (new), city govt, Sandiganbayan, DI<br/>DPWH, PNP</li> <li>10 downgrades: DepEd, Ombudsman, DILG, DBN<br/>Senate (down 2 grades), trial courts, House of Re<br/>BOC</li> </ul> | o 2013   |
|--------------------------------------------------------------------------------------------------------------------------------------------------------------------------------------------------------------------------------------------------------------------------------------------------------------------------------|----------|
| <ul> <li>(new), DOLE (new), city govt, Sandiganbayan, Di<br/>DPWH, PNP</li> <li>10 downgrades: DepEd,