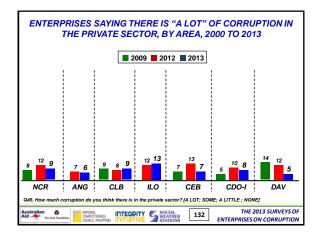

#### Summary of Findings (5):

The fight against private sector corruption is generally favorable:

- Citations of private sector corruption being "a lot" is 9% in 2013, more or less flat since 2003
- Citations that "most/almost all" companies in their sector of business give bribes to win private sector contracts fell from 27% in 2012 to 23% in 2013, but still higher than all in 2006-2009
- Citations that corrupt executives in their sector of business are "often/almost always" punished fell from record-high 60% in 2012 to 55% in 2013
- Enterprises with clear rules on giving gifts to government officials are 48% in both 2013 and 2012