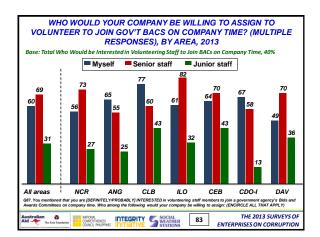

|                                       |              |                                             |  |  |  |
| Australian Conference | TEGRITY SOCIAL<br>WEATHER<br>STATIONS | 37 ENTERF    | THE 2013 SURVEYS OF<br>PRISES ON CORRUPTION |  |  |  |













































































































































































13) THE BUSINESS CLIMATE













#### Summary of Findings (5):

The fight against private sector corruption is generally favorable:

- Citations of private sector corruption being "a lot" is 9% in 2013, more or less flat since 2003
- Citations that "most/almost all" companies in their sector of business give bribes to win private sector contracts fell from 27% in 2012 to 23% in 2013, but still higher than all in 2006-2009
- Citations that corrupt executives in their sector of business are "often/almost always" punished fell from record-high 60% in 2012 to 55% in 2013
- Enterprises with clear rules on giving gifts to government officials are 48% in both 2013 and 2012

Australia