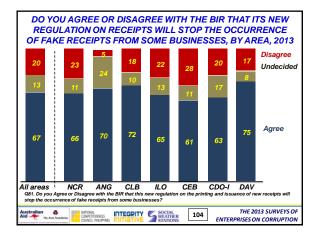

|                                       |              |                                             |  |  |  |
| Australian Conference | TEGRITY SOCIAL<br>WEATHER<br>STATIONS | 37 ENTERF    | THE 2013 SURVEYS OF<br>PRISES ON CORRUPTION |  |  |  |













































































































































































13) THE BUSINESS CLIMATE













#### Summary of Findings (5):

The fight against private sector corruption is generally favorable:

- Citations of private sector corruption being "a lot" is 9% in 2013, more or less flat since 2003
- Citations that "most/almost all" companies in their sector of business give bribes to win private sector contracts fell from 27% in 2012 to 23% in 2013, but still higher than all in 2006-2009
- Citations that corrupt executives in their sector of business are "often/almost always" punished fell from record-high 60% in 2012 to 55% in 2013
- Enterprises with clear rules on giving gifts to government officials are 48% in both 2013 and 2012

Australian Continues Integrity Soci