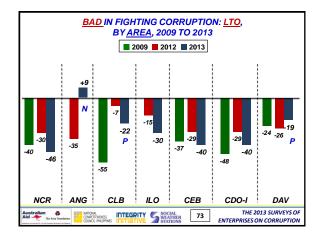

| NET SINCERITY RATINGS IN FIGHTING CORRUPTION:<br>DOWNGRADES in 2013 vs 2012                                                                                                                                                                                                                                                                                                                                                                                                                                                                                                                                                                                                                                                                                                                                                                                                                                                                                                                                                                                                                                                                                                                                                                                                                                                                                                                                                                                                                                                                                                                                                                                                                                                                                                                                                                                                                                                                                                                                                                                                                                                   |                                       |              |                                             |  |  |  |
|-------------------------------------------------------------------------------------------------------------------------------------------------------------------------------------------------------------------------------------------------------------------------------------------------------------------------------------------------------------------------------------------------------------------------------------------------------------------------------------------------------------------------------------------------------------------------------------------------------------------------------------------------------------------------------------------------------------------------------------------------------------------------------------------------------------------------------------------------------------------------------------------------------------------------------------------------------------------------------------------------------------------------------------------------------------------------------------------------------------------------------------------------------------------------------------------------------------------------------------------------------------------------------------------------------------------------------------------------------------------------------------------------------------------------------------------------------------------------------------------------------------------------------------------------------------------------------------------------------------------------------------------------------------------------------------------------------------------------------------------------------------------------------------------------------------------------------------------------------------------------------------------------------------------------------------------------------------------------------------------------------------------------------------------------------------------------------------------------------------------------------|---------------------------------------|--------------|---------------------------------------------|--|--|--|
| 2009, 2012, AND 2013                                                                                                                                                                                                                                                                                                                                                                                                                                                                                                                                                                                                                                                                                                                                                                                                                                                                                                                                                                                                                                                                                                                                                                                                                                                                                                                                                                                                                                                                                                                                                                                                                                                                                                                                                                                                                                                                                                                                                                                                                                                                                                          |                                       |              |                                             |  |  |  |
|                                                                                                                                                                                                                                                                                                                                                                                                                                                                                                                                                                                                                                                                                                                                                                                                                                                                                                                                                                                                                                                                                                                                                                                                                                                                                                                                                                                                                                                                                                                                                                                                                                                                                                                                                                                                                                                                                                                                                                                                                                                                                                                               | <u>2009</u>                           | <u>2012</u>  | <u>2013</u>                                 |  |  |  |
| DepEd                                                                                                                                                                                                                                                                                                                                                                                                                                                                                                                                                                                                                                                                                                                                                                                                                                                                                                                                                                                                                                                                                                                                                                                                                                                                                                                                                                                                                                                                                                                                                                                                                                                                                                                                                                                                                                                                                                                                                                                                                                                                                                                         | net 0 N                               | +51 VG       | +49 G                                       |  |  |  |
| ОМВ                                                                                                                                                                                                                                                                                                                                                                                                                                                                                                                                                                                                                                                                                                                                                                                                                                                                                                                                                                                                                                                                                                                                                                                                                                                                                                                                                                                                                                                                                                                                                                                                                                                                                                                                                                                                                                                                                                                                                                                                                                                                                                                           | - 8 N                                 | +39 G        | +23 M                                       |  |  |  |
| DILG                                                                                                                                                                                                                                                                                                                                                                                                                                                                                                                                                                                                                                                                                                                                                                                                                                                                                                                                                                                                                                                                                                                                                                                                                                                                                                                                                                                                                                                                                                                                                                                                                                                                                                                                                                                                                                                                                                                                                                                                                                                                                                                          | -25 P                                 | +30 G        | +20 M                                       |  |  |  |
| DBM                                                                                                                                                                                                                                                                                                                                                                                                                                                                                                                                                                                                                                                                                                                                                                                                                                                                                                                                                                                                                                                                                                                                                                                                                                                                                                                                                                                                                                                                                                                                                                                                                                                                                                                                                                                                                                                                                                                                                                                                                                                                                                                           | -17 P                                 | +23 M        | + 9 N                                       |  |  |  |
| Trial Courts                                                                                                                                                                                                                                                                                                                                                                                                                                                                                                                                                                                                                                                                                                                                                                                                                                                                                                                                                                                                                                                                                                                                                                                                                                                                                                                                                                                                                                                                                                                                                                                                                                                                                                                                                                                                                                                                                                                                                                                                                                                                                                                  | +11 M                                 |              | + 9 N                                       |  |  |  |
| DOTC                                                                                                                                                                                                                                                                                                                                                                                                                                                                                                                                                                                                                                                                                                                                                                                                                                                                                                                                                                                                                                                                                                                                                                                                                                                                                                                                                                                                                                                                                                                                                                                                                                                                                                                                                                                                                                                                                                                                                                                                                                                                                                                          | -30 B                                 | +10 M        | + 8 N                                       |  |  |  |
| <u>Senate</u>                                                                                                                                                                                                                                                                                                                                                                                                                                                                                                                                                                                                                                                                                                                                                                                                                                                                                                                                                                                                                                                                                                                                                                                                                                                                                                                                                                                                                                                                                                                                                                                                                                                                                                                                                                                                                                                                                                                                                                                                                                                                                                                 | <u>-1N</u>                            | <u>+36 G</u> | <u>- 8 N</u>                                |  |  |  |
| House of Reps.                                                                                                                                                                                                                                                                                                                                                                                                                                                                                                                                                                                                                                                                                                                                                                                                                                                                                                                                                                                                                                                                                                                                                                                                                                                                                                                                                                                                                                                                                                                                                                                                                                                                                                                                                                                                                                                                                                                                                                                                                                                                                                                | -34 B                                 | - 6 N        | -28 P                                       |  |  |  |
| LTO                                                                                                                                                                                                                                                                                                                                                                                                                                                                                                                                                                                                                                                                                                                                                                                                                                                                                                                                                                                                                                                                                                                                                                                                                                                                                                                                                                                                                                                                                                                                                                                                                                                                                                                                                                                                                                                                                                                                                                                                                                                                                                                           | -39 B                                 | -26 P        | -32 B                                       |  |  |  |
| BOC                                                                                                                                                                                                                                                                                                                                                                                                                                                                                                                                                                                                                                                                                                                                                                                                                                                                                                                                                                                                                                                                                                                                                                                                                                                                                                                                                                                                                                                                                                                                                                                                                                                                                                                                                                                                                                                                                                                                                                                                                                                                                                                           | -69 VB                                | -46 B        | -63 VB                                      |  |  |  |
| EX – Excellent +70 and above; VG – Very good +50 to +69; G – Good +30 to +49;<br>M–Moderate +10 to +29, N – Neutral +9 to -9; P – Poor -10 to -29;<br>B – Bad -30 to -49; VB – Very bad -50 to -69; EC – Execrable -70 and below.                                                                                                                                                                                                                                                                                                                                                                                                                                                                                                                                                                                                                                                                                                                                                                                                                                                                                                                                                                                                                                                                                                                                                                                                                                                                                                                                                                                                                                                                                                                                                                                                                                                                                                                                                                                                                                                                                             |                                       |              |                                             |  |  |  |
| Australian Conference | TEGRITY SOCIAL<br>WEATHER<br>STATIONS | 37 ENTERF    | THE 2013 SURVEYS OF<br>PRISES ON CORRUPTION |  |  |  |