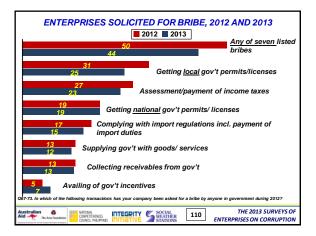

|                                       |              |                                             |  |  |  |
| Australian Conference | TEGRITY SOCIAL<br>WEATHER<br>STATIONS | 37 ENTERF    | THE 2013 SURVEYS OF<br>PRISES ON CORRUPTION |  |  |  |













































































































































































13) THE BUSINESS CLIMATE













#### Summary of Findings (5):

The fight against private sector corruption is generally favorable:

- Citations of private sector corruption being "a lot" is 9% in 2013, more or less flat since 2003
- Citations that "most/almost all" companies in their sector of business give bribes to win private sector contracts fell from 27% in 2012 to 23% in 2013, but still higher than all in 2006-2009
- Citations that corrupt executives in their sector of business are "often/almost always" punished fell from record-high 60% in 2012 to 55% in 2013
- Enterprises with clear rules on giving gifts to government officials are 48% in both 2013 and 2012

Australian Continues Integrity Social TP9 THE 2