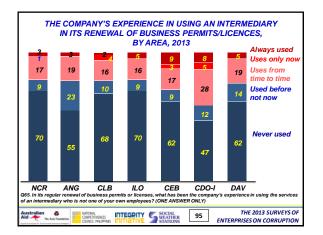

|                                       |              |                                             |  |  |  |
| Australian Conference | TEGRITY SOCIAL<br>WEATHER<br>STATIONS | 37 ENTERF    | THE 2013 SURVEYS OF<br>PRISES ON CORRUPTION |  |  |  |













































































































































































13) THE BUSINESS CLIMATE













#### Summary of Findings (5):

The fight against private sector corruption is generally favorable:

- Citations of private sector corruption being "a lot" is 9% in 2013, more or less flat since 2003
- Citations that "most/almost all" companies in their sector of business give bribes to win private sector contracts fell from 27% in 2012 to 23% in 2013, but still higher than all in 2006-2009
- Citations that corrupt executives in their sector of business are "often/almost always" punished fell from record-high 60% in 2012 to 55% in 2013
- Enterprises with clear rules on giving gifts to government officials are 48% in both 2013 and 2012

Australian Continues In