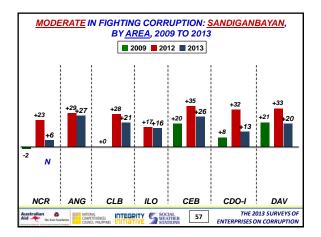

33

| <ul> <li>5 upgrades: SSS, Supreme Court, DOJ (up 2 grade<br/>Comelec</li> <li>11 no-change or first-time ratings: OP, DTI, DOH,<br/>(new), DOLE (new), city govt, Sandiganbayan, DI<br/>DPWH, PNP</li> <li>10 downgrades: DepEd, Ombudsman, DILG, DBN<br/>Senate (down 2 grades), trial courts, House of Re<br/>BOC</li> </ul> | o 2013   |
|--------------------------------------------------------------------------------------------------------------------------------------------------------------------------------------------------------------------------------------------------------------------------------------------------------------------------------|----------|
| <ul> <li>(new), DOLE (new), city govt, Sandiganbayan, Di<br/>DPWH, PNP</li> <li>10 downgrades: DepEd, Ombudsman, DILG, DBN<br/>Senate (down 2 grades), trial courts, House of Re</li> </ul>                                                                                                                                    | s), COA, |
| Senate (down 2 grades), trial courts, House of Re                                                                                                                                                                                                                                                                              |          |
|                                                                                                                                                                                                                                                                                                                                |          |
|                                                                                                                                                                                                                                                                                                                                |          |

|                                                                                                                                                                                                                                    | 2009                          | 2012     | 2013                                        |  |  |  |
|------------------------------------------------------------------------------------------------------------------------------------------------------------------------------------------------------------------------------------|-------------------------------|----------|---------------------------------------------|--|--|--|
| Office of the President                                                                                                                                                                                                            | -37 B                         | +80 EX   | +77 EX                                      |  |  |  |
| DTI                                                                                                                                                                                                                                | +38 G                         | +59 VG   | +58 VG                                      |  |  |  |
| DOH                                                                                                                                                                                                                                | +37 G                         | +61 VG   | +53 VG                                      |  |  |  |
| DSWD                                                                                                                                                                                                                               |                               |          | +52 VG                                      |  |  |  |
| DOLE                                                                                                                                                                                                                               |                               |          | +43 G                                       |  |  |  |
| Your City gov't                                                                                                                                                                                                                    | +35 G                         | +21 M    | +23 M                                       |  |  |  |
| Sandiganbayan                                                                                                                                                                                                                      | + 8 N                         | +27 M    | +15 M                                       |  |  |  |
| DENR                                                                                                                                                                                                                               | -34 B                         | + 1 N    | - 4 N                                       |  |  |  |
| BIR                                                                                                                                                                                                                                | -57 VB                        | -20 P    | -10 P                                       |  |  |  |
| DPWH                                                                                                                                                                                                                               | -65 VB                        | -21 P    | -22 P                                       |  |  |  |
| PNP                                                                                                                                                                                                                                | -17 P                         | -12 P    | -24 P                                       |  |  |  |
| EX – Excellent +70 and above; VG – Very good +50 to +69; G – Good +30 to +49;<br>M –Moderate +10 to +29, N – Neutral +9 to -9; P – Poor -10 to -29;<br>B – Bad -30 to -49; VB – Very bad -50 to -69; EC – Execrable -70 and below. |                               |          |                                             |  |  |  |
| Australian<br>Aid The Asis Freedetion                                                                                                                                                                                              | SOCIAL<br>WEATHER<br>STATIONS | 36 ENTER | THE 2013 SURVEYS OF<br>PRISES ON CORRUPTION |  |  |  |