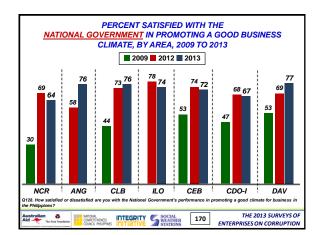

|                                       |              |                                             |  |  |  |
| Australian Conference | TEGRITY SOCIAL<br>WEATHER<br>STATIONS | 37 ENTERF    | THE 2013 SURVEYS OF<br>PRISES ON CORRUPTION |  |  |  |













































































































































































13) THE BUSINESS CLIMATE













#### Summary of Findings (5):

The fight against private sector corruption is generally favorable:

- Citations of private sector corruption being "a lot" is 9% in 2013, more or less flat since 2003
- Citations that "most/almost all" companies in their sector of business give bribes to win private sector contracts fell from 27% in 2012 to 23% in 2013, but still higher than all in 2006-2009
- Citations that corrupt executives in their sector of business are "often/almost always" punished fell from record-high 60% in 2012 to 55% in 2013
- Enterprises with clear rules on giving gifts to government officials are 48% in both 2013 and 2012

Australian Continues Integrity Social TP9 THE 2013 SURVEYS OF ENTERPRISES ON CORRUPTION





20