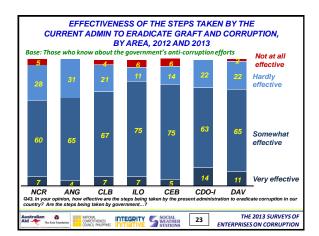

| 100             | 33    | 67                | ±10%           |
| Jul 31 – Sep 9  | CLB: Cavite-Laguna-Batangas      | 100             | 33    | 67                | ±10%           |
| Jul 31 – Aug 22 | llo: Metro Iloilo                | 100             | 33    | 67                | ±10%           |
| Jul 31 – Aug 29 | Ceb: Metro Cebu                  | 100             | 33    | 67                | ±10%           |
| Jul 31 – Sep 9  | CDO-I:Cagayan de Oro/Iligan City | 100             | 33    | 67                | ±10%           |
| Jul 31 – Aug 29 | Dav: Metro Davao                 | 100             | 33    | 67                | ±10%           |
|                 |                                  |                 |       |                   |                |

































33

| <ul> <li>5 upgrades: SSS, Supreme Court, DOJ (up 2 grade<br/>Comelec</li> <li>11 no-change or first-time ratings: OP, DTI, DOH,<br/>(new), DOLE (new), city govt, Sandiganbayan, DI<br/>DPWH, PNP</li> <li>10 downgrades: DepEd, Ombudsman, DILG, DBN<br/>Senate (down 2 grades), trial courts, House of Re<br/>BOC</li> </ul> | o 2013   |
|--------------------------------------------------------------------------------------------------------------------------------------------------------------------------------------------------------------------------------------------------------------------------------------------------------------------------------|----------|
| <ul> <li>(new), DOLE (new), city govt, Sandiganbayan, Di<br/>DPWH, PNP</li> <li>10 downgrades: DepEd, Ombudsman,