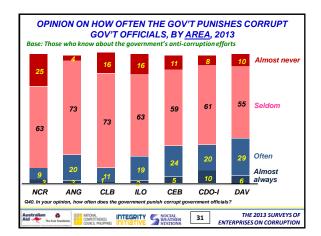

| 100             | 33    | 67                | ±10%           |
| Jul 31 – Sep 9  | CLB: Cavite-Laguna-Batangas      | 100             | 33    | 67                | ±10%           |
| Jul 31 – Aug 22 | llo: Metro Iloilo                | 100             | 33    | 67                | ±10%           |
| Jul 31 – Aug 29 | Ceb: Metro Cebu                  | 100             | 33    | 67                | ±10%           |
| Jul 31 – Sep 9  | CDO-I:Cagayan de Oro/Iligan City | 100             | 33    | 67                | ±10%           |
| Jul 31 – Aug 29 | Dav: Metro Davao                 | 100             | 33    | 67                | ±10%           |
|                 |                                  |                 |       |                   |                |

































33

| <ul> <li>5 upgrades: SSS, Supreme Court, DOJ (up 2 grade<br/>Comelec</li> <li>11 no-change or first-time ratings: OP, DTI, DOH,<br/>(new), DOLE (new), city govt, Sandiganbayan, DI<br/>DPWH, PNP</li> <li>10 downgrades: DepEd, Ombudsman, DILG, DBN<br/>Senate (down 2 grades), trial courts, House of Re<br/>BOC</li> </ul> | o 2013   |
|--------------------------------------------------------------------------------------------------------------------------------------------------------------------------------------------------------------------------------------------------------------------------------------------------------------------------------|----------|
| <ul> <li>(new), DOLE (new), city govt, Sandiganbayan, Di<br/>DPWH, PNP</li> <li>10 downgrades: DepEd, Ombudsman, DILG, D