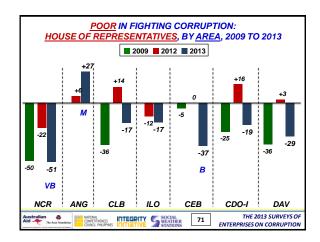

33

| <ul> <li>5 upgrades: SSS, Supreme Court, DOJ (up 2 grade<br/>Comelec</li> <li>11 no-change or first-time ratings: OP, DTI, DOH,<br/>(new), DOLE (new), city govt, Sandiganbayan, DI<br/>DPWH, PNP</li> <li>10 downgrades: DepEd, Ombudsman, DILG, DBN<br/>Senate (down 2 grades), trial courts, House of Re<br/>BOC</li> </ul> | o 2013   |
|--------------------------------------------------------------------------------------------------------------------------------------------------------------------------------------------------------------------------------------------------------------------------------------------------------------------------------|----------|
| <ul> <li>(new), DOLE (new), city govt, Sandiganbayan, Di<br/>DPWH, PNP</li> <li>10 downgrades: DepEd, Ombudsman, DILG, DBN<br/>Senate (down 2 grades), trial courts, House of Re</li> </ul>                                                                                                                                    | s), COA, |
| Senate (down 2 grades), trial courts, House of Re                                                                                                                                                                                                                                                                              |          |
|                                                                                                                                                                                                                                                                                                                                |          |
|                                                                                                                                                                                                                                                                                                                                |          |