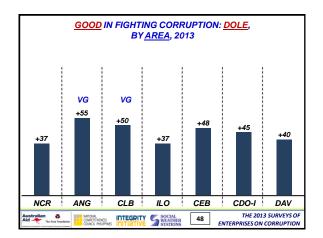

|                                                                                                                                                                                                                                    | 2009                          | 2012     | 2013                                        |  |  |  |
|------------------------------------------------------------------------------------------------------------------------------------------------------------------------------------------------------------------------------------|-------------------------------|----------|---------------------------------------------|--|--|--|
| Office of the President                                                                                                                                                                                                            | -37 B                         | +80 EX   | +77 EX                                      |  |  |  |
| DTI                                                                                                                                                                                                                                | +38 G                         | +59 VG   | +58 VG                                      |  |  |  |
| DOH                                                                                                                                                                                                                                | +37 G                         | +61 VG   | +53 VG                                      |  |  |  |
| DSWD                                                                                                                                                                                                                               |                               |          | +52 VG                                      |  |  |  |
| DOLE                                                                                                                                                                                                                               |                               |          | +43 G                                       |  |  |  |
| Your City gov't                                                                                                                                                                                                                    | +35 G                         | +21 M    | +23 M                                       |  |  |  |
| Sandiganbayan                                                                                                                                                                                                                      | + 8 N                         | +27 M    | +15 M                                       |  |  |  |
| DENR                                                                                                                                                                                                                               | -34 B                         | + 1 N    | - 4 N                                       |  |  |  |
| BIR                                                                                                                                                                                                                                | -57 VB                        | -20 P    | -10 P                                       |  |  |  |
| DPWH                                                                                                                                                                                                                               | -65 VB                        | -21 P    | -22 P                                       |  |  |  |
| PNP                                                                                                                                                                                                                                | -17 P                         | -12 P    | -24 P                                       |  |  |  |
| EX – Excellent +70 and above; VG – Very good +50 to +69; G – Good +30 to +49;<br>M –Moderate +10 to +29, N – Neutral +9 to -9; P – Poor -10 to -29;<br>B – Bad -30 to -49; VB – Very bad -50 to -69; EC – Execrable -70 and below. |                               |          |                                             |  |  |  |
| Australian<br>Aid The Asis Freedetion                                                                                                                                                                                              | SOCIAL<br>WEATHER<br>STATIONS | 36 ENTER | THE 2013 SURVEYS OF<br>PRISES ON CORRUPTION |  |  |  |