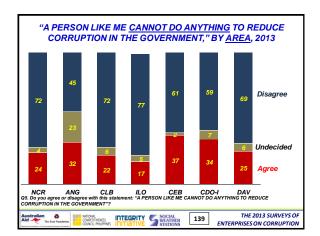

|                                       |              |                                             |  |  |  |
| Australian Conference | TEGRITY SOCIAL<br>WEATHER<br>STATIONS | 37 ENTERF    | THE 2013 SURVEYS OF<br>PRISES ON CORRUPTION |  |  |  |













































































































































































13) THE BUSINESS CLIMATE













#### Summary of Findings (5):

The fight against private sector corruption is generally favorable:

- Citations of private sector corruption being "a lot" is 9% in 2013, more or less flat since 2003
- Citations that "most/almost all" companies in their sector of business give bribes to win private sector contracts fell from 27% in 2012 to 23% in 2013, but still higher than all in 2006-2009
- Citations that corrupt executives in their sector of business are "often/almost always" punished fell from record-high 60% in 2012 to 55% in 2013
- Enterprises with clear rules on giving gifts to government officials are 48% in both 2013 and 2012

Australian Continues Integrity Social TP9 THE 2013 SURVEYS OF ENTERPRISES ON CORRUP