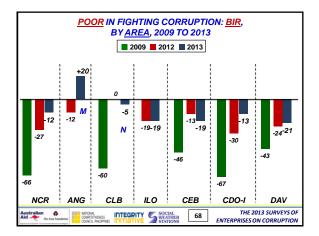

|                                       |              |                                             |  |  |  |
| Australian Conference | TEGRITY SOCIAL<br>WEATHER<br>STATIONS | 37 ENTERF    | THE 2013 SURVEYS OF<br>PRISES ON CORRUPTION |  |  |  |













































































































































































13) THE BUSINESS CLIMATE













#### Summary of Findings (5):

The fight against private sector corruption is generally favorable:

- Citations of private sector corruption being "a lot" is 9% in 2013, more or less flat since 2003
- Citations that "most/almost all" companies in their sector of business give bribes to win private sector contracts fell from 27% in 2012 to 23% in 2013, but still higher than all in 2006-2009
- Citations that corrupt executives in their sector of business are "often/almost always" punished fell from record-high 60% in 2012 to 55% in 2013
- Enterprises with clear rules on giving gifts to government officials are 48% in both 2013