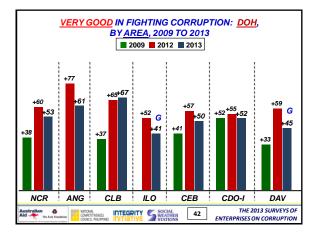

|                                                                                                                                                                                                                                    | 2009                          | 2012     | 2013                                        |  |  |  |
|------------------------------------------------------------------------------------------------------------------------------------------------------------------------------------------------------------------------------------|-------------------------------|----------|---------------------------------------------|--|--|--|
| Office of the President                                                                                                                                                                                                            | -37 B                         | +80 EX   | +77 EX                                      |  |  |  |
| DTI                                                                                                                                                                                                                                | +38 G                         | +59 VG   | +58 VG                                      |  |  |  |
| DOH                                                                                                                                                                                                                                | +37 G                         | +61 VG   | +53 VG                                      |  |  |  |
| DSWD                                                                                                                                                                                                                               |                               |          | +52 VG                                      |  |  |  |
| DOLE                                                                                                                                                                                                                               |                               |          | +43 G                                       |  |  |  |
| Your City gov't                                                                                                                                                                                                                    | +35 G                         | +21 M    | +23 M                                       |  |  |  |
| Sandiganbayan                                                                                                                                                                                                                      | + 8 N                         | +27 M    | +15 M                                       |  |  |  |
| DENR                                                                                                                                                                                                                               | -34 B                         | + 1 N    | - 4 N                                       |  |  |  |
| BIR                                                                                                                                                                                                                                | -57 VB                        | -20 P    | -10 P                                       |  |  |  |
| DPWH                                                                                                                                                                                                                               | -65 VB                        | -21 P    | -22 P                                       |  |  |  |
| PNP                                                                                                                                                                                                                                | -17 P                         | -12 P    | -24 P                                       |  |  |  |
| EX – Excellent +70 and above; VG – Very good +50 to +69; G – Good +30 to +49;<br>M –Moderate +10 to +29, N – Neutral +9 to -9; P – Poor -10 to -29;<br>B – Bad -30 to -49; VB – Very bad -50 to -69; EC – Execrable -70 and below. |                               |          |                                             |  |  |  |
| Australian<br>Aid The Asis Freedetion                                                                                                                                                                                              | SOCIAL<br>WEATHER<br>STATIONS | 36 ENTER | THE 2013 SURVEYS OF<br>PRISES ON CORRUPTION |  |  |  |