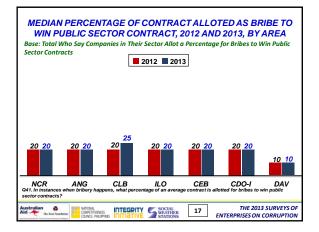

| 100             | 33    | 67                | ±10%           |
| Jul 31 – Sep 9  | CLB: Cavite-Laguna-Batangas      | 100             | 33    | 67                | ±10%           |
| Jul 31 – Aug 22 | llo: Metro Iloilo                | 100             | 33    | 67                | ±10%           |
| Jul 31 – Aug 29 | Ceb: Metro Cebu                  | 100             | 33    | 67                | ±10%           |
| Jul 31 – Sep 9  | CDO-I:Cagayan de Oro/Iligan City | 100             | 33    | 67                | ±10%           |
| Jul 31 – Aug 29 | Dav: Metro Davao                 | 100             | 33    | 67                | ±10%           |
|                 |                                  |                 |       |                   |                |

































33

| <ul> <li>5 upgrades: SSS, Supreme Court, DOJ (up 2 grade<br/>Comelec</li> <li>11 no-change or first-time ratings: OP, DTI, DOH,<br/>(new), DOLE (new), city govt, Sandiganbayan, DI<br/>DPWH, PNP</li> <li>10 downgrades: DepEd, Ombudsman, DILG, DBN<br/>Senate (down 2 grades), trial courts, House of Re<br/>BOC</li> </ul> | o 2013   |
|--------------------------------------------------------------------------------------------------------------------------------------------------------------------------------------------------------------------------------------------------------------------------------------------------------------------------------|----------|
| <ul> <li>(new), DOLE (new), city govt, Sandiganbayan, Di<br/>DPWH, PNP</li> <li>10 downgrades: DepEd, Ombu