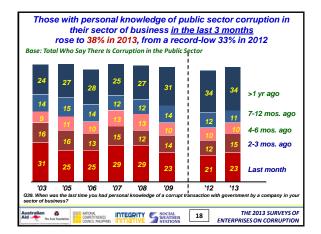

#### Summary of Findings (5):

The fight against private sector corruption is generally favorable:

- Citations of private sector corruption being "a lot" is 9% in 2013, more or less flat since 2003
- Citations that "most/almost all" companies in their sector of business give bribes to win private sector contracts fell from 27% in 2012 to 23% in 2013, but still higher than all in 2006-2009
- Citations that corrupt executives in their sector of business are "often/almost always" punished fell from record-high 60% in 2012 to 55% in 2013
- Enterprises with clear rules on giving gifts to government officials are 48% in both 2013 and 2012