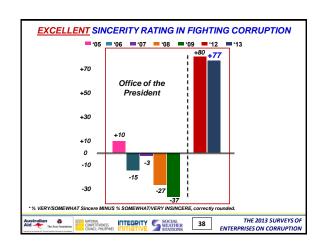

|                                                                                                                                                                                                                                    | 2009                          | 2012     | 2013                                        |  |  |  |
|------------------------------------------------------------------------------------------------------------------------------------------------------------------------------------------------------------------------------------|-------------------------------|----------|---------------------------------------------|--|--|--|
| Office of the President                                                                                                                                                                                                            | -37 B                         | +80 EX   | +77 EX                                      |  |  |  |
| DTI                                                                                                                                                                                                                                | +38 G                         | +59 VG   | +58 VG                                      |  |  |  |
| DOH                                                                                                                                                                                                                                | +37 G                         | +61 VG   | +53 VG                                      |  |  |  |
| DSWD                                                                                                                                                                                                                               |                               |          | +52 VG                                      |  |  |  |
| DOLE                                                                                                                                                                                                                               |                               |          | +43 G                                       |  |  |  |
| Your City gov't                                                                                                                                                                                                                    | +35 G                         | +21 M    | +23 M                                       |  |  |  |
| Sandiganbayan                                                                                                                                                                                                                      | + 8 N                         | +27 M    | +15 M                                       |  |  |  |
| DENR                                                                                                                                                                                                                               | -34 B                         | + 1 N    | - 4 N                                       |  |  |  |
| BIR                                                                                                                                                                                                                                | -57 VB                        | -20 P    | -10 P                                       |  |  |  |
| DPWH                                                                                                                                                                                                                               | -65 VB                        | -21 P    | -22 P                                       |  |  |  |
| PNP                                                                                                                                                                                                                                | -17 P                         | -12 P    | -24 P                                       |  |  |  |
| EX – Excellent +70 and above; VG – Very good +50 to +69; G – Good +30 to +49;<br>M –Moderate +10 to +29, N – Neutral +9 to -9; P – Poor -10 to -29;<br>B – Bad -30 to -49; VB – Very bad -50 to -69; EC – Execrable -70 and below. |                               |          |                                             |  |  |  |
| Australian<br>Aid The Asis Freedetion                                                                                                                                                                                              | SOCIAL<br>WEATHER<br>STATIONS | 36 ENTER | THE 2013 SURVEYS OF<br>PRISES ON CORRUPTION |  |  |  |