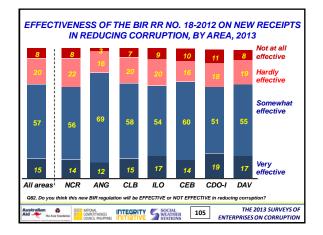

|                                       |              |                                             |  |  |  |
| Australian Conference | TEGRITY SOCIAL<br>WEATHER<br>STATIONS | 37 ENTERF    | THE 2013 SURVEYS OF<br>PRISES ON CORRUPTION |  |  |  |













































































































































































13) THE BUSINESS CLIMATE













#### Summary of Findings (5):

The fight against private sector corruption is generally favorable:

- Citations of private sector corruption being "a lot" is 9% in 2013, more or less flat since 2003
- Citations that "most/almost all" companies in their sector of business give bribes to win private sector contracts fell from 27% in 2012 to 23% in 2013, but still higher than all in 2006-2009
- Citations that corrupt executives in their sector of business are "often/almost always" punished fell from record-high 60% in 2012 to 55% in 2013
- Enterprises with clear rules on giving gifts to government officials are 48% in both 2013 and 2012

Australian Continues Integrity Social