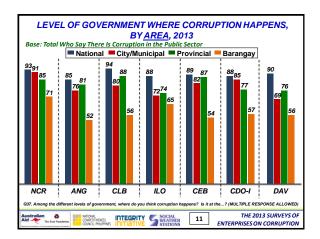

geles               | 100             | 33    | 67                | ±10%           |
| Jul 31 – Sep 9  | CLB: Cavite-Laguna-Batangas      | 100             | 33    | 67                | ±10%           |
| Jul 31 – Aug 22 | llo: Metro Iloilo                | 100             | 33    | 67                | ±10%           |
| Jul 31 – Aug 29 | Ceb: Metro Cebu                  | 100             | 33    | 67                | ±10%           |
| Jul 31 – Sep 9  | CDO-I:Cagayan de Oro/Iligan City | 100             | 33    | 67                | ±10%           |
| Jul 31 – Aug 29 | Dav: Metro Davao                 | 100             | 33    | 67                | ±10%           |
|                 |                                  |                 |       |                   |                |

































33

| <ul> <li>5 upgrades: SSS, Supreme Court, DOJ (up 2 grade<br/>Comelec</li> <li>11 no-change or first-time ratings: OP, DTI, DOH,<br/>(new), DOLE (new), city govt, Sandiganbayan, DI<br/>DPWH, PNP</li> <li>10 downgrades: DepEd, Ombudsman, DILG, DBN<br/>Senate (down 2 grades), trial courts, House of Re<br/>BOC</li> </ul> | o 2013   |
|--------------------------------------------------------------------------------------------------------------------------------------------------------------------------------------------------------------------------------------------------------------------------------------------------------------------------------|----------|
| <ul> <li>(new), DOLE (new), city govt, Sandiganbayan, Di<br/>DPWH, PNP</li> <li>10 downgrades: DepEd