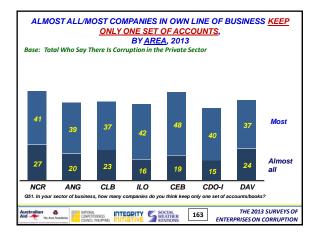

|                                       |              |                                             |  |  |  |
| Australian Conference | TEGRITY SOCIAL<br>WEATHER<br>STATIONS | 37 ENTERF    | THE 2013 SURVEYS OF<br>PRISES ON CORRUPTION |  |  |  |













































































































































































13) THE BUSINESS CLIMATE













#### Summary of Findings (5):

The fight against private sector corruption is generally favorable:

- Citations of private sector corruption being "a lot" is 9% in 2013, more or less flat since 2003
- Citations that "most/almost all" companies in their sector of business give bribes to win private sector contracts fell from 27% in 2012 to 23% in 2013, but still higher than all in 2006-2009
- Citations that corrupt executives in their sector of business are "often/almost always" punished fell from record-high 60% in 2012 to 55% in 2013
- Enterprises with clear rules on giving gifts to government officials are 48% in both 2013 and 2012

Australian Continues Integrity Social TP9 THE 2013 SURVEYS OF ENTERPRISES ON CORRUPTION





20