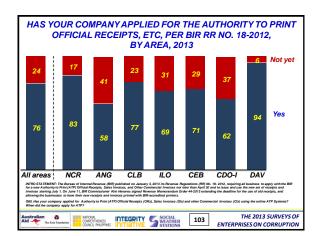

|                                       |              |                                             |  |  |  |
| Australian Conference | TEGRITY SOCIAL<br>WEATHER<br>STATIONS | 37 ENTERF    | THE 2013 SURVEYS OF<br>PRISES ON CORRUPTION |  |  |  |













































































































































































13) THE BUSINESS CLIMATE













#### Summary of Findings (5):

The fight against private sector corruption is generally favorable:

- Citations of private sector corruption being "a lot" is 9% in 2013, more or less flat since 2003
- Citations that "most/almost all" companies in their sector of business give bribes to win private sector contracts fell from 27% in 2012 to 23% in 2013, but still higher than all in 2006-2009
- Citations that corrupt executives in their sector of business are "often/almost always" punished fell from record-high 60% in 2012 to 55% in 2013
- Enterprises with clear rules on giving gifts to government officials are 48% in both 2013 and 2012

Australian Continues Integrity So