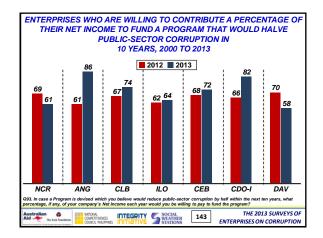

|                                       |              |                                             |  |  |  |
| Australian Conference | TEGRITY SOCIAL<br>WEATHER<br>STATIONS | 37 ENTERF    | THE 2013 SURVEYS OF<br>PRISES ON CORRUPTION |  |  |  |













































































































































































13) THE BUSINESS CLIMATE













#### Summary of Findings (5):

The fight against private sector corruption is generally favorable:

- Citations of private sector corruption being "a lot" is 9% in 2013, more or less flat since 2003
- Citations that "most/almost all" companies in their sector of business give bribes to win private sector contracts fell from 27% in 2012 to 23% in 2013, but still higher than all in 2006-2009
- Citations that corrupt executives in their sector of business are "often/almost always" punished fell from record-high 60% in 2012 to 55% in 2013
- Enterprises with clear rules on giving gifts to government officials are 48% in both 2013 and 2012

Australian Continues Integrity Social TP9 THE 2013 SURVEYS OF ENTERPRISES ON CORRUPTION