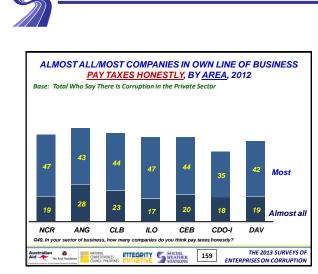

#### Summary of Findings (5):

The fight against private sector corruption is generally favorable:

- Citations of private sector corruption being "a lot" is 9% in 2013, more or less flat since 2003
- Citations that "most/almost all" companies in their sector of business give bribes to win private sector contracts fell from 27% in 2012 to 23% in 2013, but still higher than all in 2006-2009
- Citations that corrupt executives in their sector of business are "often/almost always" punished fell from record-high 60% in 2012 to 55% in 2013
- Enterprises with clear rules on giving gifts to government officials are 48% in both 2013 and 2012