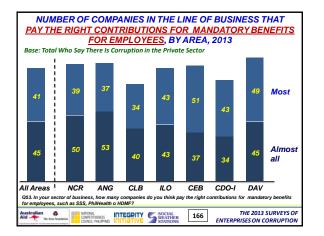

|                                       |              |                                             |  |  |  |
| Australian Conference | TEGRITY SOCIAL<br>WEATHER<br>STATIONS | 37 ENTERF    | THE 2013 SURVEYS OF<br>PRISES ON CORRUPTION |  |  |  |













































































































































































13) THE BUSINESS CLIMATE













#### Summary of Findings (5):

The fight against private sector corruption is generally favorable:

- Citations of private sector corruption being "a lot" is 9% in 2013, more or less flat since 2003
- Citations that "most/almost all" companies in their sector of business give bribes to win private sector contracts fell from 27% in 2012 to 23% in 2013, but still higher than all in 2006-2009
- Citations that corrupt executives in their sector of business are "often/almost always" punished fell from record-high 60% in 2012 to 55% in 2013
- Enterprises with clear rules on giving gifts to government officials are 48% in both 2013 and 2012

Australian Continues Integrity Social TP9 THE 2013 SURVEYS OF ENTERPRISES ON CORRUPTION





20