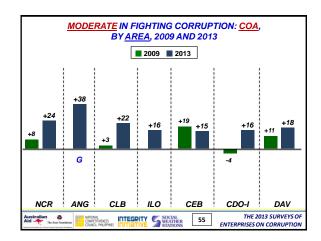

33

| <ul> <li>5 upgrades: SSS, Supreme Court, DOJ (up 2 grade<br/>Comelec</li> <li>11 no-change or first-time ratings: OP, DTI, DOH,<br/>(new), DOLE (new), city govt, Sandiganbayan, DI<br/>DPWH, PNP</li> <li>10 downgrades: DepEd, Ombudsman, DILG, DBN<br/>Senate (down 2 grades), trial courts, House of Re<br/>BOC</li> </ul> | o 2013   |
|--------------------------------------------------------------------------------------------------------------------------------------------------------------------------------------------------------------------------------------------------------------------------------------------------------------------------------|----------|
| <ul> <li>(new), DOLE (new), city govt, Sandiganbayan, Di<br/>DPWH, PNP</li> <li>10 downgrades: DepEd, Ombudsman, DILG, DBN<br/>Senate (down 2 grades), trial courts, House of Re</li> </ul>                                                                                                                                    | s), COA, |
| Senate (down 2 grades), trial courts, House of Re                                                                                                                                                                                                                                                                              |          |
|                                                                                                                                                                                                                                                                                                                                |          |
|                                                                                                                                                                                                                                                                                                                                |          |