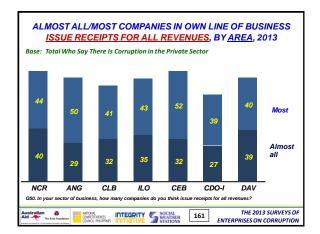

#### Summary of Findings (5):

The fight against private sector corruption is generally favorable:

- Citations of private sector corruption being "a lot" is 9% in 2013, more or less flat since 2003
- Citations that "most/almost all" companies in their sector of business give bribes to win private sector contracts fell from 27% in 2012 to 23% in 2013, but still higher than all in 2006-2009
- Citations that corrupt executives in their sector of business are "often/almost always" punished fell from record-high 60% in 2012 to 55% in 2013
- Enterprises with clear rules on giving gifts to government officials are 48% in both 2013 and 2012