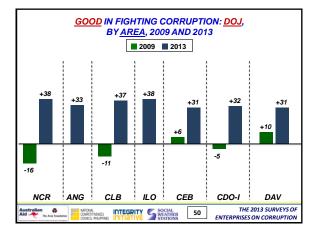

|                                                                                                                                                                                                                                    | 2009                          | 2012     | 2013                                        |  |  |  |
|------------------------------------------------------------------------------------------------------------------------------------------------------------------------------------------------------------------------------------|-------------------------------|----------|---------------------------------------------|--|--|--|
| Office of the President                                                                                                                                                                                                            | -37 B                         | +80 EX   | +77 EX                                      |  |  |  |
| DTI                                                                                                                                                                                                                                | +38 G                         | +59 VG   | +58 VG                                      |  |  |  |
| DOH                                                                                                                                                                                                                                | +37 G                         | +61 VG   | +53 VG                                      |  |  |  |
| DSWD                                                                                                                                                                                                                               |                               |          | +52 VG                                      |  |  |  |
| DOLE                                                                                                                                                                                                                               |                               |          | +43 G                                       |  |  |  |
| Your City gov't                                                                                                                                                                                                                    | +35 G                         | +21 M    | +23 M                                       |  |  |  |
| Sandiganbayan                                                                                                                                                                                                                      | + 8 N                         | +27 M    | +15 M                                       |  |  |  |
| DENR                                                                                                                                                                                                                               | -34 B                         | + 1 N    | - 4 N                                       |  |  |  |
| BIR                                                                                                                                                                                                                                | -57 VB                        | -20 P    | -10 P                                       |  |  |  |
| DPWH                                                                                                                                                                                                                               | -65 VB                        | -21 P    | -22 P                                       |  |  |  |
| PNP                                                                                                                                                                                                                                | -17 P                         | -12 P    | -24 P                                       |  |  |  |
| EX – Excellent +70 and above; VG – Very good +50 to +69; G – Good +30 to +49;<br>M –Moderate +10 to +29, N – Neutral +9 to -9; P – Poor -10 to -29;<br>B – Bad -30 to -49; VB – Very bad -50 to -69; EC – Execrable -70 and below. |                               |          |                                             |  |  |  |
| Australian<br>Aid The Asis Freedetion                                                                                                                                                                                              | SOCIAL<br>WEATHER<br>STATIONS | 36 ENTER | THE 2013 SURVEYS OF<br>PRISES ON CORRUPTION |  |  |  |