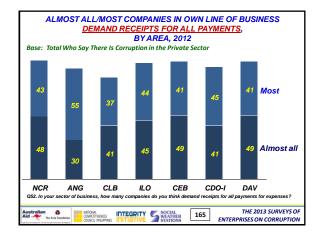

|                                       |              |                                             |  |  |  |
| Australian Conference | TEGRITY SOCIAL<br>WEATHER<br>STATIONS | 37 ENTERF    | THE 2013 SURVEYS OF<br>PRISES ON CORRUPTION |  |  |  |













































































































































































13) THE BUSINESS CLIMATE













#### Summary of Findings (5):

The fight against private sector corruption is generally favorable:

- Citations of private sector corruption being "a lot" is 9% in 2013, more or less flat since 2003
- Citations that "most/almost all" companies in their sector of business give bribes to win private sector contracts fell from 27% in 2012 to 23% in 2013, but still higher than all in 2006-2009
- Citations that corrupt executives in their sector of business are "often/almost always" punished fell from record-high 60% in 2012 to 55% in 2013
- Enterprises with clear rules on giving gifts to government officials are 48% in both 2013 and 2012

Australian Continues Integrity Social TP9 THE 2013 SURVEYS OF ENTERPRISES ON CORRUPTION





20