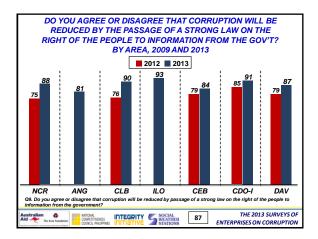

|                                       |              |                                             |  |  |  |
| Australian Conference | TEGRITY SOCIAL<br>WEATHER<br>STATIONS | 37 ENTERF    | THE 2013 SURVEYS OF<br>PRISES ON CORRUPTION |  |  |  |













































































































































































13) THE BUSINESS CLIMATE













#### Summary of Findings (5):

The fight against private sector corruption is generally favorable:

- Citations of private sector corruption being "a lot" is 9% in 2013, more or less flat since 2003
- Citations that "most/almost all" companies in their sector of business give bribes to win private sector contracts fell from 27% in 2012 to 23% in 2013, but still higher than all in 2006-2009
- Citations that corrupt executives in their sector of business are "often/almost always" punished fell from record-high 60% in 2012 to 55% in 2013
- Enterprises with clear rules on giving gifts to government officials are 48% in both 2013 and 2012

Australian Co