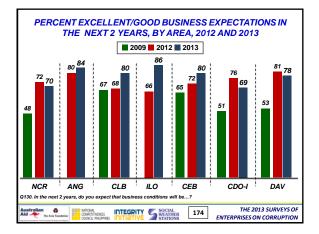

|                                       |              |                                             |  |  |  |
| Australian Conference | TEGRITY SOCIAL<br>WEATHER<br>STATIONS | 37 ENTERF    | THE 2013 SURVEYS OF<br>PRISES ON CORRUPTION |  |  |  |













































































































































































13) THE BUSINESS CLIMATE













#### Summary of Findings (5):

The fight against private sector corruption is generally favorable:

- Citations of private sector corruption being "a lot" is 9% in 2013, more or less flat since 2003
- Citations that "most/almost all" companies in their sector of business give bribes to win private sector contracts fell from 27% in 2012 to 23% in 2013, but still higher than all in 2006-2009
- Citations that corrupt executives in their sector of business are "often/almost always" punished fell from record-high 60% in 2012 to 55% in 2013
- Enterprises with clear rules on giving gifts to government officials are 48% in both 2013 and 2012

Australian Continues Integrity Social TP9 THE 2013 SURVEYS OF ENTERPRISES ON CORRUPTION





20