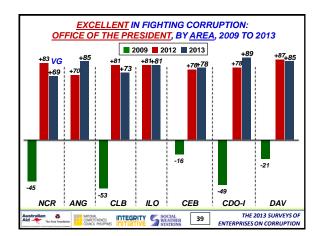

|                                                                                                                                                                                                                                    | 2009                          | 2012     | 2013                                        |  |  |  |
|------------------------------------------------------------------------------------------------------------------------------------------------------------------------------------------------------------------------------------|-------------------------------|----------|---------------------------------------------|--|--|--|
| Office of the President                                                                                                                                                                                                            | -37 B                         | +80 EX   | +77 EX                                      |  |  |  |
| DTI                                                                                                                                                                                                                                | +38 G                         | +59 VG   | +58 VG                                      |  |  |  |
| DOH                                                                                                                                                                                                                                | +37 G                         | +61 VG   | +53 VG                                      |  |  |  |
| DSWD                                                                                                                                                                                                                               |                               |          | +52 VG                                      |  |  |  |
| DOLE                                                                                                                                                                                                                               |                               |          | +43 G                                       |  |  |  |
| Your City gov't                                                                                                                                                                                                                    | +35 G                         | +21 M    | +23 M                                       |  |  |  |
| Sandiganbayan                                                                                                                                                                                                                      | + 8 N                         | +27 M    | +15 M                                       |  |  |  |
| DENR                                                                                                                                                                                                                               | -34 B                         | + 1 N    | - 4 N                                       |  |  |  |
| BIR                                                                                                                                                                                                                                | -57 VB                        | -20 P    | -10 P                                       |  |  |  |
| DPWH                                                                                                                                                                                                                               | -65 VB                        | -21 P    | -22 P                                       |  |  |  |
| PNP                                                                                                                                                                                                                                | -17 P                         | -12 P    | -24 P                                       |  |  |  |
| EX – Excellent +70 and above; VG – Very good +50 to +69; G – Good +30 to +49;<br>M –Moderate +10 to +29, N – Neutral +9 to -9; P – Poor -10 to -29;<br>B – Bad -30 to -49; VB – Very bad -50 to -69; EC – Execrable -70 and below. |                               |          |                                             |  |  |  |
| Australian<br>Aid The Asis Freedetion                                                                                                                                                                                              | SOCIAL<br>WEATHER<br>STATIONS | 36 ENTER | THE 2013 SURVEYS OF<br>PRISES ON CORRUPTION |  |  |  |