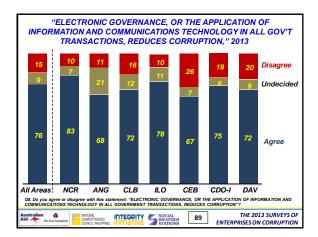

|                                       |              |                                             |  |  |  |
| Australian Conference | TEGRITY SOCIAL<br>WEATHER<br>STATIONS | 37 ENTERF    | THE 2013 SURVEYS OF<br>PRISES ON CORRUPTION |  |  |  |













































































































































































13) THE BUSINESS CLIMATE













#### Summary of Findings (5):

The fight against private sector corruption is generally favorable:

- Citations of private sector corruption being "a lot" is 9% in 2013, more or less flat since 2003
- Citations that "most/almost all" companies in their sector of business give bribes to win private sector contracts fell from 27% in 2012 to 23% in 2013, but still higher than all in 2006-2009
- Citations that corrupt executives in their sector of business are "often/almost always" punished fell from record-high 60% in 2012 to 55% in 2013
- Enterprises with clear rules on giving gifts to government officials are 48% in both 2013 and 2012

Australian Contin