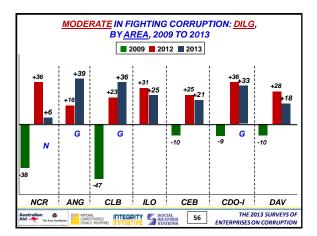

33

| <ul> <li>5 upgrades: SSS, Supreme Court, DOJ (up 2 grade<br/>Comelec</li> <li>11 no-change or first-time ratings: OP, DTI, DOH,<br/>(new), DOLE (new), city govt, Sandiganbayan, DI<br/>DPWH, PNP</li> <li>10 downgrades: DepEd, Ombudsman, DILG, DBN<br/>Senate (down 2 grades), trial courts, House of Re<br/>BOC</li> </ul> | o 2013   |
|--------------------------------------------------------------------------------------------------------------------------------------------------------------------------------------------------------------------------------------------------------------------------------------------------------------------------------|----------|
| <ul> <li>(new), DOLE (new), city govt, Sandiganbayan, Di<br/>DPWH, PNP</li> <li>10 downgrades: DepEd, Ombudsman, DILG, DBN<br/>Senate (down 2 grades), trial courts, House of Re</li> </ul>                                                                                                                                    | s), COA, |
| Senate (down 2 grades), trial courts, House of Re                                                                                                                                                                                                                                                                              |          |
|                                                                                                                                                                                                                                                                                                                                |          |
|                                                                                                                                                                                                                                                                                                                                |          |

| NET SINCERITY RATINGS IN FIGHTING CORRUPTION:<br>DOWNGRADES in 2013 vs 2012                                                                                                                                                                                                                                                                                                                                                                                                                                                                                                                                                                                                                                                                                                                                                                                                                                                                                                                                                                                                                                                                                                                                                                                                                                                                                                                                                                                                                                                                                                                                                                                                                                                                                                                                                                                                                                                                                                                                                                                                                                                   |                                       |              |                                             |  |  |  |
|-------------------------------------------------------------------------------------------------------------------------------------------------------------------------------------------------------------------------------------------------------------------------------------------------------------------------------------------------------------------------------------------------------------------------------------------------------------------------------------------------------------------------------------------------------------------------------------------------------------------------------------------------------------------------------------------------------------------------------------------------------------------------------------------------------------------------------------------------------------------------------------------------------------------------------------------------------------------------------------------------------------------------------------------------------------------------------------------------------------------------------------------------------------------------------------------------------------------------------------------------------------------------------------------------------------------------------------------------------------------------------------------------------------------------------------------------------------------------------------------------------------------------------------------------------------------------------------------------------------------------------------------------------------------------------------------------------------------------------------------------------------------------------------------------------------------------------------------------------------------------------------------------------------------------------------------------------------------------------------------------------------------------------------------------------------------------------------------------------------------------------|---------------------------------------|--------------|---------------------------------------------|--|--|--|
| 2009, 2012, AND 2013                                                                                                                                                                                                                                                                                                                                                                                                                                                                                                                                                                                                                                                                                                                                                                                                                                                                                                                                                                                                                                                                                                                                                                                                                                                                                                                                                                                                                                                                                                                                                                                                                                                                                                                                                                                                                                                                                                                                                                                                                                                                                                          |                                       |              |                                             |  |  |  |
|                                                                                                                                                                                                                                                                                                                                                                                                                                                                                                                                                                                                                                                                                                                                                                                                                                                                                                                                                                                                                                                                                                                                                                                                                                                                                                                                                                                                                                                                                                                                                                                                                                                                                                                                                                                                                                                                                                                                                                                                                                                                                                                               | <u>2009</u>                           | <u>2012</u>  | <u>2013</u>                                 |  |  |  |
| DepEd                                                                                                                                                                                                                                                                                                                                                                                                                                                                                                                                                                                                                                                                                                                                                                                                                                                                                                                                                                                                                                                                                                                                                                                                                                                                                                                                                                                                                                                                                                                                                                                                                                                                                                                                                                                                                                                                                                                                                                                                                                                                                                                         | net 0 N                               | +51 VG       | +49 G                                       |  |  |  |
| ОМВ                                                                                                                                                                                                                                                                                                                                                                                                                                                                                                                                                                                                                                                                                                                                                                                                                                                                                                                                                                                                                                                                                                                                                                                                                                                                                                                                                                                                                                                                                                                                                                                                                                                                                                                                                                                                                                                                                                                                                                                                                                                                                                                           | - 8 N                                 | +39 G        | +23 M                                       |  |  |  |
| DILG                                                                                                                                                                                                                                                                                                                                                                                                                                                                                                                                                                                                                                                                                                                                                                                                                                                                                                                                                                                                                                                                                                                                                                                                                                                                                                                                                                                                                                                                                                                                                                                                                                                                                                                                                                                                                                                                                                                                                                                                                                                                                                                          | -25 P                                 | +30 G        | +20 M                                       |  |  |  |
| DBM                                                                                                                                                                                                                                                                                                                                                                                                                                                                                                                                                                                                                                                                                                                                                                                                                                                                                                                                                                                                                                                                                                                                                                                                                                                                                                                                                                                                                                                                                                                                                                                                                                                                                                                                                                                                                                                                                                                                                                                                                                                                                                                           | -17 P                                 | +23 M        | + 9 N                                       |  |  |  |
| Trial Courts                                                                                                                                                                                                                                                                                                                                                                                                                                                                                                                                                                                                                                                                                                                                                                                                                                                                                                                                                                                                                                                                                                                                                                                                                                                                                                                                                                                                                                                                                                                                                                                                                                                                                                                                                                                                                                                                                                                                                                                                                                                                                                                  | +11 M                                 |              | + 9 N                                       |  |  |  |
| DOTC                                                                                                                                                                                                                                                                                                                                                                                                                                                                                                                                                                                                                                                                                                                                                                                                                                                                                                                                                                                                                                                                                                                                                                                                                                                                                                                                                                                                                                                                                                                                                                                                                                                                                                                                                                                                                                                                                                                                                                                                                                                                                                                          | -30 B                                 | +10 M        | + 8 N                                       |  |  |  |
| <u>Senate</u>                                                                                                                                                                                                                                                                                                                                                                                                                                                                                                                                                                                                                                                                                                                                                                                                                                                                                                                                                                                                                                                                                                                                                                                                                                                                                                                                                                                                                                                                                                                                                                                                                                                                                                                                                                                                                                                                                                                                                                                                                                                                                                                 | <u>-1N</u>                            | <u>+36 G</u> | <u>- 8 N</u>                                |  |  |  |
| House of Reps.                                                                                                                                                                                                                                                                                                                                                                                                                                                                                                                                                                                                                                                                                                                                                                                                                                                                                                                                                                                                                                                                                                                                                                                                                                                                                                                                                                                                                                                                                                                                                                                                                                                                                                                                                                                                                                                                                                                                                                                                                                                                                                                | -34 B                                 | - 6 N        | -28 P                                       |  |  |  |
| LTO                                                                                                                                                                                                                                                                                                                                                                                                                                                                                                                                                                                                                                                                                                                                                                                                                                                                                                                                                                                                                                                                                                                                                                                                                                                                                                                                                                                                                                                                                                                                                                                                                                                                                                                                                                                                                                                                                                                                                                                                                                                                                                                           | -39 B                                 | -26 P        | -32 B                                       |  |  |  |
| BOC                                                                                                                                                                                                                                                                                                                                                                                                                                                                                                                                                                                                                                                                                                                                                                                                                                                                                                                                                                                                                                                                                                                                                                                                                                                                                                                                                                                                                                                                                                                                                                                                                                                                                                                                                                                                                                                                                                                                                                                                                                                                                                                           | -69 VB                                | -46 B        | -63 VB                                      |  |  |  |
| EX – Excellent +70 and above; VG – Very good +50 to +69; G – Good +30 to +49;<br>M–Moderate +10 to +29, N – Neutral +9 to -9; P – Poor -10 to -29;<br>B – Bad -30 to -49; VB – Very bad -50 to -69; EC – Execrable -70 and below.                                                                                                                                                                                                                                                                                                                                                                                                                                                                                                                                                                                                                                                                                                                                                                                                                                                                                                                                                                                                                                                                                                                                                                                                                                                                                                                                                                                                                                                                                                                                                                                                                                                                                                                                                                                                                                                                                             |                                       |              |                                             |  |  |  |
| Australian Conference | TEGRITY SOCIAL<br>WEATHER<br>STATIONS | 37 ENTERF    | THE 2013 SURVEYS OF<br>PRISES ON CORRUPTION |  |  |  |