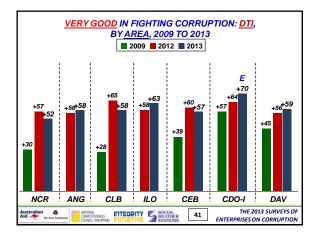

|                                                                                                                                                                                                                                    | 2009                          | 2012     | 2013                                        |  |  |  |
|------------------------------------------------------------------------------------------------------------------------------------------------------------------------------------------------------------------------------------|-------------------------------|----------|---------------------------------------------|--|--|--|
| Office of the President                                                                                                                                                                                                            | -37 B                         | +80 EX   | +77 EX                                      |  |  |  |
| DTI                                                                                                                                                                                                                                | +38 G                         | +59 VG   | +58 VG                                      |  |  |  |
| DOH                                                                                                                                                                                                                                | +37 G                         | +61 VG   | +53 VG                                      |  |  |  |
| DSWD                                                                                                                                                                                                                               |                               |          | +52 VG                                      |  |  |  |
| DOLE                                                                                                                                                                                                                               |                               |          | +43 G                                       |  |  |  |
| Your City gov't                                                                                                                                                                                                                    | +35 G                         | +21 M    | +23 M                                       |  |  |  |
| Sandiganbayan                                                                                                                                                                                                                      | + 8 N                         | +27 M    | +15 M                                       |  |  |  |
| DENR                                                                                                                                                                                                                               | -34 B                         | + 1 N    | - 4 N                                       |  |  |  |
| BIR                                                                                                                                                                                                                                | -57 VB                        | -20 P    | -10 P                                       |  |  |  |
| DPWH                                                                                                                                                                                                                               | -65 VB                        | -21 P    | -22 P                                       |  |  |  |
| PNP                                                                                                                                                                                                                                | -17 P                         | -12 P    | -24 P                                       |  |  |  |
| EX – Excellent +70 and above; VG – Very good +50 to +69; G – Good +30 to +49;<br>M –Moderate +10 to +29, N – Neutral +9 to -9; P – Poor -10 to -29;<br>B – Bad -30 to -49; VB – Very bad -50 to -69; EC – Execrable -70 and below. |                               |          |                                             |  |  |  |
| Australian<br>Aid The Asis Freedetion                                                                                                                                                                                              | SOCIAL<br>WEATHER<br>STATIONS | 36 ENTER | THE 2013 SURVEYS OF<br>PRISES ON CORRUPTION |  |  |  |