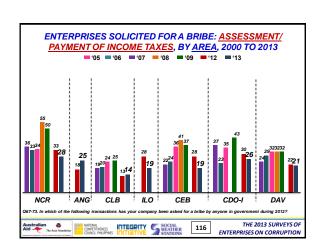

|                                       |              |                                             |  |  |  |
| Australian Conference | TEGRITY SOCIAL<br>WEATHER<br>STATIONS | 37 ENTERF    | THE 2013 SURVEYS OF<br>PRISES ON CORRUPTION |  |  |  |













































































































































































13) THE BUSINESS CLIMATE













#### Summary of Findings (5):

The fight against private sector corruption is generally favorable:

- Citations of private sector corruption being "a lot" is 9% in 2013, more or less flat since 2003
- Citations that "most/almost all" companies in their sector of business give bribes to win private sector contracts fell from 27% in 2012 to 23% in 2013, but still higher than all in 2006-2009
- Citations that corrupt executives in their sector of business are "often/almost always" punished fell from record-high 60% in 2012 to 55% in 2013
- Enterprises with clear rules on giving gifts to government officials are 48% in both 2013 and 2012

Australian Continues Integrity Social TP9 THE 2013 SURV