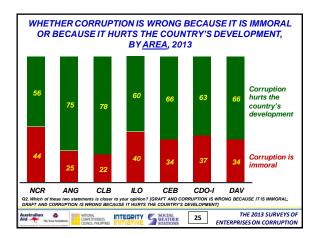

| 100             | 33    | 67                | ±10%           |
| Jul 31 – Sep 9  | CLB: Cavite-Laguna-Batangas      | 100             | 33    | 67                | ±10%           |
| Jul 31 – Aug 22 | llo: Metro Iloilo                | 100             | 33    | 67                | ±10%           |
| Jul 31 – Aug 29 | Ceb: Metro Cebu                  | 100             | 33    | 67                | ±10%           |
| Jul 31 – Sep 9  | CDO-I:Cagayan de Oro/Iligan City | 100             | 33    | 67                | ±10%           |
| Jul 31 – Aug 29 | Dav: Metro Davao                 | 100             | 33    | 67                | ±10%           |
|                 |                                  |                 |       |                   |                |

































33

| <ul> <li>5 upgrades: SSS, Supreme Court, DOJ (up 2 grade<br/>Comelec</li> <li>11 no-change or first-time ratings: OP, DTI, DOH,<br/>(new), DOLE (new), city govt, Sandiganbayan, DI<br/>DPWH, PNP</li> <li>10 downgrades: DepEd, Ombudsman, DILG, DBN<br/>Senate (down 2 grades), trial courts, House of Re<br/>BOC</li> </ul> | o 2013   |
|--------------------------------------------------------------------------------------------------------------------------------------------------------------------------------------------------------------------------------------------------------------------------------------------------------------------------------|----------|
| <ul> <li>(new), DOLE (new), city govt, Sandiganbayan, Di<br/>DPWH, PNP</li> <li>10 downgrades: DepEd, Ombudsman, D