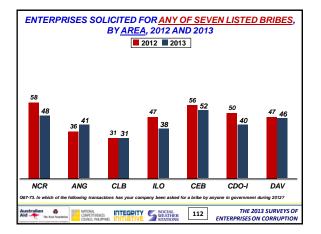

|                                       |              |                                             |  |  |  |
| Australian Conference | TEGRITY SOCIAL<br>WEATHER<br>STATIONS | 37 ENTERF    | THE 2013 SURVEYS OF<br>PRISES ON CORRUPTION |  |  |  |













































































































































































13) THE BUSINESS CLIMATE













#### Summary of Findings (5):

The fight against private sector corruption is generally favorable:

- Citations of private sector corruption being "a lot" is 9% in 2013, more or less flat since 2003
- Citations that "most/almost all" companies in their sector of business give bribes to win private sector contracts fell from 27% in 2012 to 23% in 2013, but still higher than all in 2006-2009
- Citations that corrupt executives in their sector of business are "often/almost always" punished fell from record-high 60% in 2012 to 55% in 2013
- Enterprises with clear rules on giving gifts to government officials are 48% in both 2013 and 2012

Australian Continues Integrity Social TP9 THE 2013