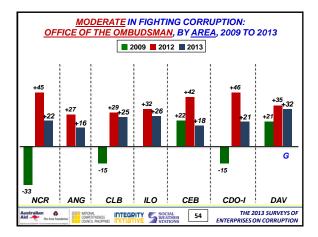

33

| <ul> <li>5 upgrades: SSS, Supreme Court, DOJ (up 2 grade<br/>Comelec</li> <li>11 no-change or first-time ratings: OP, DTI, DOH,<br/>(new), DOLE (new), city govt, Sandiganbayan, DI<br/>DPWH, PNP</li> <li>10 downgrades: DepEd, Ombudsman, DILG, DBN<br/>Senate (down 2 grades), trial courts, House of Re<br/>BOC</li> </ul> | o 2013   |
|--------------------------------------------------------------------------------------------------------------------------------------------------------------------------------------------------------------------------------------------------------------------------------------------------------------------------------|----------|
| <ul> <li>(new), DOLE (new), city govt, Sandiganbayan, Di<br/>DPWH, PNP</li> <li>10 downgrades: DepEd, Ombudsman, DILG, DBN<br/>Senate (down 2 grades), trial courts, House of Re</li> </ul>                                                                                                                                    | s), COA, |
| Senate (down 2 grades), trial courts, House of Re                                                                                                                                                                                                                                                                              |          |
|                                                                                                                                                                                                                                                                                                                                |          |
|                                                                                                                                                                                                                                                                                                                                |          |