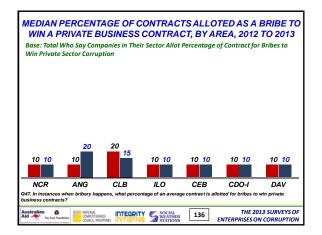

#### Summary of Findings (5):

The fight against private sector corruption is generally favorable:

- Citations of private sector corruption being "a lot" is 9% in 2013, more or less flat since 2003
- Citations that "most/almost all" companies in their sector of business give bribes to win private sector contracts fell from 27% in 2012 to 23% in 2013, but still higher than all in 2006-2009
- Citations that corrupt executives in their sector of business are "often/almost always" punished fell from record-high 60% in 2012 to 55% in 2013
- Enterprises with clear rules on giving gifts to government officials are 48% in both 2013 and 2012