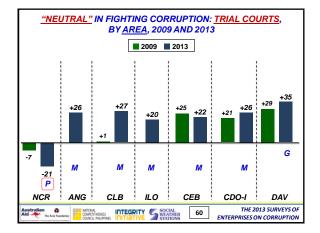

| NET SINCERITY RATINGS IN FIGHTING CORRUPTION:<br>DOWNGRADES in 2013 vs 2012                                                                                                                                                                                                                                                                                                                                                                                                                                                                                                                                                                                                                                                                                                                                                                                                                                                                                                                                                                                                                                                                                                                                                                                                                                                                                                                                                                                                                                                                                                                                                                                                                                                                                                                                                                                                                                                                                                                                                                                                                                                   |                                       |              |                                             |  |  |  |
|-------------------------------------------------------------------------------------------------------------------------------------------------------------------------------------------------------------------------------------------------------------------------------------------------------------------------------------------------------------------------------------------------------------------------------------------------------------------------------------------------------------------------------------------------------------------------------------------------------------------------------------------------------------------------------------------------------------------------------------------------------------------------------------------------------------------------------------------------------------------------------------------------------------------------------------------------------------------------------------------------------------------------------------------------------------------------------------------------------------------------------------------------------------------------------------------------------------------------------------------------------------------------------------------------------------------------------------------------------------------------------------------------------------------------------------------------------------------------------------------------------------------------------------------------------------------------------------------------------------------------------------------------------------------------------------------------------------------------------------------------------------------------------------------------------------------------------------------------------------------------------------------------------------------------------------------------------------------------------------------------------------------------------------------------------------------------------------------------------------------------------|---------------------------------------|--------------|---------------------------------------------|--|--|--|
| 2009, 2012, AND 2013                                                                                                                                                                                                                                                                                                                                                                                                                                                                                                                                                                                                                                                                                                                                                                                                                                                                                                                                                                                                                                                                                                                                                                                                                                                                                                                                                                                                                                                                                                                                                                                                                                                                                                                                                                                                                                                                                                                                                                                                                                                                                                          |                                       |              |                                             |  |  |  |
|                                                                                                                                                                                                                                                                                                                                                                                                                                                                                                                                                                                                                                                                                                                                                                                                                                                                                                                                                                                                                                                                                                                                                                                                                                                                                                                                                                                                                                                                                                                                                                                                                                                                                                                                                                                                                                                                                                                                                                                                                                                                                                                               | <u>2009</u>                           | <u>2012</u>  | <u>2013</u>                                 |  |  |  |
| DepEd                                                                                                                                                                                                                                                                                                                                                                                                                                                                                                                                                                                                                                                                                                                                                                                                                                                                                                                                                                                                                                                                                                                                                                                                                                                                                                                                                                                                                                                                                                                                                                                                                                                                                                                                                                                                                                                                                                                                                                                                                                                                                                                         | net 0 N                               | +51 VG       | +49 G                                       |  |  |  |
| ОМВ                                                                                                                                                                                                                                                                                                                                                                                                                                                                                                                                                                                                                                                                                                                                                                                                                                                                                                                                                                                                                                                                                                                                                                                                                                                                                                                                                                                                                                                                                                                                                                                                                                                                                                                                                                                                                                                                                                                                                                                                                                                                                                                           | - 8 N                                 | +39 G        | +23 M                                       |  |  |  |
| DILG                                                                                                                                                                                                                                                                                                                                                                                                                                                                                                                                                                                                                                                                                                                                                                                                                                                                                                                                                                                                                                                                                                                                                                                                                                                                                                                                                                                                                                                                                                                                                                                                                                                                                                                                                                                                                                                                                                                                                                                                                                                                                                                          | -25 P                                 | +30 G        | +20 M                                       |  |  |  |
| DBM                                                                                                                                                                                                                                                                                                                                                                                                                                                                                                                                                                                                                                                                                                                                                                                                                                                                                                                                                                                                                                                                                                                                                                                                                                                                                                                                                                                                                                                                                                                                                                                                                                                                                                                                                                                                                                                                                                                                                                                                                                                                                                                           | -17 P                                 | +23 M        | + 9 N                                       |  |  |  |
| Trial Courts                                                                                                                                                                                                                                                                                                                                                                                                                                                                                                                                                                                                                                                                                                                                                                                                                                                                                                                                                                                                                                                                                                                                                                                                                                                                                                                                                                                                                                                                                                                                                                                                                                                                                                                                                                                                                                                                                                                                                                                                                                                                                                                  | +11 M                                 |              | + 9 N                                       |  |  |  |
| DOTC                                                                                                                                                                                                                                                                                                                                                                                                                                                                                                                                                                                                                                                                                                                                                                                                                                                                                                                                                                                                                                                                                                                                                                                                                                                                                                                                                                                                                                                                                                                                                                                                                                                                                                                                                                                                                                                                                                                                                                                                                                                                                                                          | -30 B                                 | +10 M        | + 8 N                                       |  |  |  |
| <u>Senate</u>                                                                                                                                                                                                                                                                                                                                                                                                                                                                                                                                                                                                                                                                                                                                                                                                                                                                                                                                                                                                                                                                                                                                                                                                                                                                                                                                                                                                                                                                                                                                                                                                                                                                                                                                                                                                                                                                                                                                                                                                                                                                                                                 | <u>-1N</u>                            | <u>+36 G</u> | <u>- 8 N</u>                                |  |  |  |
| House of Reps.                                                                                                                                                                                                                                                                                                                                                                                                                                                                                                                                                                                                                                                                                                                                                                                                                                                                                                                                                                                                                                                                                                                                                                                                                                                                                                                                                                                                                                                                                                                                                                                                                                                                                                                                                                                                                                                                                                                                                                                                                                                                                                                | -34 B                                 | - 6 N        | -28 P                                       |  |  |  |
| LTO                                                                                                                                                                                                                                                                                                                                                                                                                                                                                                                                                                                                                                                                                                                                                                                                                                                                                                                                                                                                                                                                                                                                                                                                                                                                                                                                                                                                                                                                                                                                                                                                                                                                                                                                                                                                                                                                                                                                                                                                                                                                                                                           | -39 B                                 | -26 P        | -32 B                                       |  |  |  |
| BOC                                                                                                                                                                                                                                                                                                                                                                                                                                                                                                                                                                                                                                                                                                                                                                                                                                                                                                                                                                                                                                                                                                                                                                                                                                                                                                                                                                                                                                                                                                                                                                                                                                                                                                                                                                                                                                                                                                                                                                                                                                                                                                                           | -69 VB                                | -46 B        | -63 VB                                      |  |  |  |
| EX – Excellent +70 and above; VG – Very good +50 to +69; G – Good +30 to +49;<br>M–Moderate +10 to +29, N – Neutral +9 to -9; P – Poor -10 to -29;<br>B – Bad -30 to -49; VB – Very bad -50 to -69; EC – Execrable -70 and below.                                                                                                                                                                                                                                                                                                                                                                                                                                                                                                                                                                                                                                                                                                                                                                                                                                                                                                                                                                                                                                                                                                                                                                                                                                                                                                                                                                                                                                                                                                                                                                                                                                                                                                                                                                                                                                                                                             |                                       |              |                                             |  |  |  |
| Australian Conference | TEGRITY SOCIAL<br>WEATHER<br>STATIONS | 37 ENTERF    | THE 2013 SURVEYS OF<br>PRISES ON CORRUPTION |  |  |  |