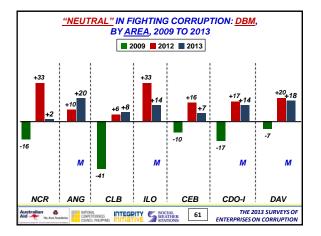

| NET SINCERITY RATINGS IN FIGHTING CORRUPTION:<br>DOWNGRADES in 2013 vs 2012                                                                                                                                                                                                                                                                                                                                                                                                                                                                                                                                                                                                                                                                                                                                                                                                                                                                                                                                                                                                                                                                                                                                                                                                                                                                                                                                                                                                                                                                                                                                                                                                                                                                                                                                                                                                                                                                                                                                                                                                                                                   |                                       |              |                                             |  |  |  |
|-------------------------------------------------------------------------------------------------------------------------------------------------------------------------------------------------------------------------------------------------------------------------------------------------------------------------------------------------------------------------------------------------------------------------------------------------------------------------------------------------------------------------------------------------------------------------------------------------------------------------------------------------------------------------------------------------------------------------------------------------------------------------------------------------------------------------------------------------------------------------------------------------------------------------------------------------------------------------------------------------------------------------------------------------------------------------------------------------------------------------------------------------------------------------------------------------------------------------------------------------------------------------------------------------------------------------------------------------------------------------------------------------------------------------------------------------------------------------------------------------------------------------------------------------------------------------------------------------------------------------------------------------------------------------------------------------------------------------------------------------------------------------------------------------------------------------------------------------------------------------------------------------------------------------------------------------------------------------------------------------------------------------------------------------------------------------------------------------------------------------------|---------------------------------------|--------------|---------------------------------------------|--|--|--|
| 2009, 2012, AND 2013                                                                                                                                                                                                                                                                                                                                                                                                                                                                                                                                                                                                                                                                                                                                                                                                                                                                                                                                                                                                                                                                                                                                                                                                                                                                                                                                                                                                                                                                                                                                                                                                                                                                                                                                                                                                                                                                                                                                                                                                                                                                                                          |                                       |              |                                             |  |  |  |
|                                                                                                                                                                                                                                                                                                                                                                                                                                                                                                                                                                                                                                                                                                                                                                                                                                                                                                                                                                                                                                                                                                                                                                                                                                                                                                                                                                                                                                                                                                                                                                                                                                                                                                                                                                                                                                                                                                                                                                                                                                                                                                                               | <u>2009</u>                           | <u>2012</u>  | <u>2013</u>                                 |  |  |  |
| DepEd                                                                                                                                                                                                                                                                                                                                                                                                                                                                                                                                                                                                                                                                                                                                                                                                                                                                                                                                                                                                                                                                                                                                                                                                                                                                                                                                                                                                                                                                                                                                                                                                                                                                                                                                                                                                                                                                                                                                                                                                                                                                                                                         | net 0 N                               | +51 VG       | +49 G                                       |  |  |  |
| ОМВ                                                                                                                                                                                                                                                                                                                                                                                                                                                                                                                                                                                                                                                                                                                                                                                                                                                                                                                                                                                                                                                                                                                                                                                                                                                                                                                                                                                                                                                                                                                                                                                                                                                                                                                                                                                                                                                                                                                                                                                                                                                                                                                           | - 8 N                                 | +39 G        | +23 M                                       |  |  |  |
| DILG                                                                                                                                                                                                                                                                                                                                                                                                                                                                                                                                                                                                                                                                                                                                                                                                                                                                                                                                                                                                                                                                                                                                                                                                                                                                                                                                                                                                                                                                                                                                                                                                                                                                                                                                                                                                                                                                                                                                                                                                                                                                                                                          | -25 P                                 | +30 G        | +20 M                                       |  |  |  |
| DBM                                                                                                                                                                                                                                                                                                                                                                                                                                                                                                                                                                                                                                                                                                                                                                                                                                                                                                                                                                                                                                                                                                                                                                                                                                                                                                                                                                                                                                                                                                                                                                                                                                                                                                                                                                                                                                                                                                                                                                                                                                                                                                                           | -17 P                                 | +23 M        | + 9 N                                       |  |  |  |
| Trial Courts                                                                                                                                                                                                                                                                                                                                                                                                                                                                                                                                                                                                                                                                                                                                                                                                                                                                                                                                                                                                                                                                                                                                                                                                                                                                                                                                                                                                                                                                                                                                                                                                                                                                                                                                                                                                                                                                                                                                                                                                                                                                                                                  | +11 M                                 |              | + 9 N                                       |  |  |  |
| DOTC                                                                                                                                                                                                                                                                                                                                                                                                                                                                                                                                                                                                                                                                                                                                                                                                                                                                                                                                                                                                                                                                                                                                                                                                                                                                                                                                                                                                                                                                                                                                                                                                                                                                                                                                                                                                                                                                                                                                                                                                                                                                                                                          | -30 B                                 | +10 M        | + 8 N                                       |  |  |  |
| <u>Senate</u>                                                                                                                                                                                                                                                                                                                                                                                                                                                                                                                                                                                                                                                                                                                                                                                                                                                                                                                                                                                                                                                                                                                                                                                                                                                                                                                                                                                                                                                                                                                                                                                                                                                                                                                                                                                                                                                                                                                                                                                                                                                                                                                 | <u>-1N</u>                            | <u>+36 G</u> | <u>- 8 N</u>                                |  |  |  |
| House of Reps.                                                                                                                                                                                                                                                                                                                                                                                                                                                                                                                                                                                                                                                                                                                                                                                                                                                                                                                                                                                                                                                                                                                                                                                                                                                                                                                                                                                                                                                                                                                                                                                                                                                                                                                                                                                                                                                                                                                                                                                                                                                                                                                | -34 B                                 | - 6 N        | -28 P                                       |  |  |  |
| LTO                                                                                                                                                                                                                                                                                                                                                                                                                                                                                                                                                                                                                                                                                                                                                                                                                                                                                                                                                                                                                                                                                                                                                                                                                                                                                                                                                                                                                                                                                                                                                                                                                                                                                                                                                                                                                                                                                                                                                                                                                                                                                                                           | -39 B                                 | -26 P        | -32 B                                       |  |  |  |
| BOC                                                                                                                                                                                                                                                                                                                                                                                                                                                                                                                                                                                                                                                                                                                                                                                                                                                                                                                                                                                                                                                                                                                                                                                                                                                                                                                                                                                                                                                                                                                                                                                                                                                                                                                                                                                                                                                                                                                                                                                                                                                                                                                           | -69 VB                                | -46 B        | -63 VB                                      |  |  |  |
| EX – Excellent +70 and above; VG – Very good +50 to +69; G – Good +30 to +49;<br>M–Moderate +10 to +29, N – Neutral +9 to -9; P – Poor -10 to -29;<br>B – Bad -30 to -49; VB – Very bad -50 to -69; EC – Execrable -70 and below.                                                                                                                                                                                                                                                                                                                                                                                                                                                                                                                                                                                                                                                                                                                                                                                                                                                                                                                                                                                                                                                                                                                                                                                                                                                                                                                                                                                                                                                                                                                                                                                                                                                                                                                                                                                                                                                                                             |                                       |              |                                             |  |  |  |
| Australian Conference | TEGRITY SOCIAL<br>WEATHER<br>STATIONS | 37 ENTERF    | THE 2013 SURVEYS OF<br>PRISES ON CORRUPTION |  |  |  |