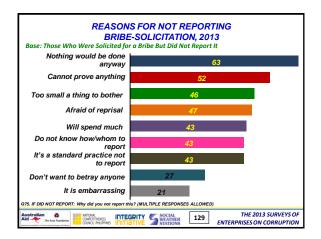

|                                       |              |                                             |  |  |  |
| Australian Conference | TEGRITY SOCIAL<br>WEATHER<br>STATIONS | 37 ENTERF    | THE 2013 SURVEYS OF<br>PRISES ON CORRUPTION |  |  |  |













































































































































































13) THE BUSINESS CLIMATE













#### Summary of Findings (5):

The fight against private sector corruption is generally favorable:

- Citations of private sector corruption being "a lot" is 9% in 2013, more or less flat since 2003
- Citations that "most/almost all" companies in their sector of business give bribes to win private sector contracts fell from 27% in 2012 to 23% in 2013, but still higher than all in 2006-2009
- Citations that corrupt executives in their sector of business are "often/almost always" punished fell from record-high 60% in 2012 to 55% in 2013
- Enterprises with clear rules on giving gifts to government officials are 48% in both 2013 and 2012

Australian Continues Integrity Social TP9 THE 2013 SURVEYS OF ENTERPR