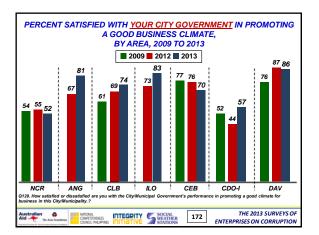

|                                       |              |                                             |  |  |  |
| Australian Conference | TEGRITY SOCIAL<br>WEATHER<br>STATIONS | 37 ENTERF    | THE 2013 SURVEYS OF<br>PRISES ON CORRUPTION |  |  |  |













































































































































































13) THE BUSINESS CLIMATE













#### Summary of Findings (5):

The fight against private sector corruption is generally favorable:

- Citations of private sector corruption being "a lot" is 9% in 2013, more or less flat since 2003
- Citations that "most/almost all" companies in their sector of business give bribes to win private sector contracts fell from 27% in 2012 to 23% in 2013, but still higher than all in 2006-2009
- Citations that corrupt executives in their sector of business are "often/almost always" punished fell from record-high 60% in 2012 to 55% in 2013
- Enterprises with clear rules on giving gifts to government officials are 48% in both 2013 and 2012

Australian Continues Integrity Social TP9 THE 2013 SURVEYS OF ENTERPRISES ON CORRUPTION





20