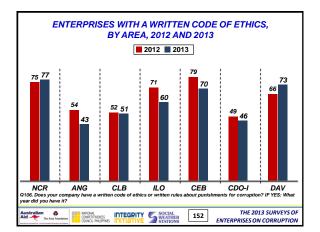

|                                       |              |                                             |  |  |  |
| Australian Conference | TEGRITY SOCIAL<br>WEATHER<br>STATIONS | 37 ENTERF    | THE 2013 SURVEYS OF<br>PRISES ON CORRUPTION |  |  |  |













































































































































































13) THE BUSINESS CLIMATE













#### Summary of Findings (5):

The fight against private sector corruption is generally favorable:

- Citations of private sector corruption being "a lot" is 9% in 2013, more or less flat since 2003
- Citations that "most/almost all" companies in their sector of business give bribes to win private sector contracts fell from 27% in 2012 to 23% in 2013, but still higher than all in 2006-2009
- Citations that corrupt executives in their sector of business are "often/almost always" punished fell from record-high 60% in 2012 to 55% in 2013
- Enterprises with clear rules on giving gifts to government officials are 48% in both 2013 and 2012

Australian Continues Integrity Social TP9 THE 2013 SURVEYS OF ENTERPRISES ON CORRUPTION





20