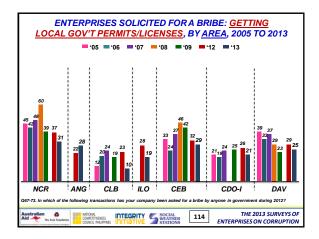

|                                       |              |                                             |  |  |  |
| Australian Conference | TEGRITY SOCIAL<br>WEATHER<br>STATIONS | 37 ENTERF    | THE 2013 SURVEYS OF<br>PRISES ON CORRUPTION |  |  |  |













































































































































































13) THE BUSINESS CLIMATE













#### Summary of Findings (5):

The fight against private sector corruption is generally favorable:

- Citations of private sector corruption being "a lot" is 9% in 2013, more or less flat since 2003
- Citations that "most/almost all" companies in their sector of business give bribes to win private sector contracts fell from 27% in 2012 to 23% in 2013, but still higher than all in 2006-2009
- Citations that corrupt executives in their sector of business are "often/almost always" punished fell from record-high 60% in 2012 to 55% in 2013
- Enterprises with clear rules on giving gifts to government officials are 48% in both 2013 and 2012

Australian Continues Integrity Social TP9 THE 2013 SU