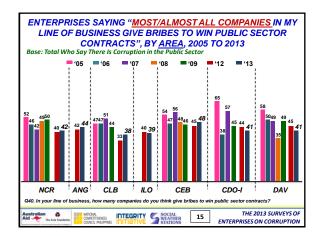

#### Summary of Findings (5):

The fight against private sector corruption is generally favorable:

- Citations of private sector corruption being "a lot" is 9% in 2013, more or less flat since 2003
- Citations that "most/almost all" companies in their sector of business give bribes to win private sector contracts fell from 27% in 2012 to 23% in 2013, but still higher than all in 2006-2009
- Citations that corrupt executives in their sector of business are "often/almost always" punished fell from record-high 60% in 2012 to 55% in 2013
- Enterprises with clear rules on giving gifts to government officials are 48% in both 2013 and 2012