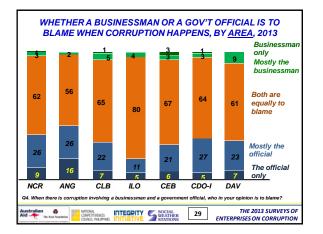

| 100             | 33    | 67                | ±10%           |
| Jul 31 – Sep 9  | CLB: Cavite-Laguna-Batangas      | 100             | 33    | 67                | ±10%           |
| Jul 31 – Aug 22 | llo: Metro Iloilo                | 100             | 33    | 67                | ±10%           |
| Jul 31 – Aug 29 | Ceb: Metro Cebu                  | 100             | 33    | 67                | ±10%           |
| Jul 31 – Sep 9  | CDO-I:Cagayan de Oro/Iligan City | 100             | 33    | 67                | ±10%           |
| Jul 31 – Aug 29 | Dav: Metro Davao                 | 100             | 33    | 67                | ±10%           |
|                 |                                  |                 |       |                   |                |

































33

| <ul> <li>5 upgrades: SSS, Supreme Court, DOJ (up 2 grade<br/>Comelec</li> <li>11 no-change or first-time ratings: OP, DTI, DOH,<br/>(new), DOLE (new), city govt, Sandiganbayan, DI<br/>DPWH, PNP</li> <li>10 downgrades: DepEd, Ombudsman, DILG, DBN<br/>Senate (down 2 grades), trial courts, House of Re<br/>BOC</li> </ul> | o 2013   |
|--------------------------------------------------------------------------------------------------------------------------------------------------------------------------------------------------------------------------------------------------------------------------------------------------------------------------------|----------|
| <ul> <li>(new), DOLE (new), city govt, Sandiganbayan, Di<br/>DPWH, PNP</li> <li>10 downgrades: DepEd, Ombudsman, DILG,