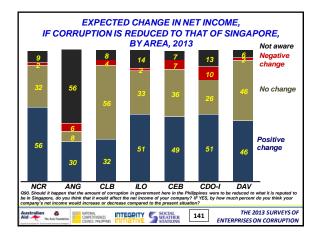

|                                       |              |                                             |  |  |  |
| Australian Conference | TEGRITY SOCIAL<br>WEATHER<br>STATIONS | 37 ENTERF    | THE 2013 SURVEYS OF<br>PRISES ON CORRUPTION |  |  |  |













































































































































































13) THE BUSINESS CLIMATE













#### Summary of Findings (5):

The fight against private sector corruption is generally favorable:

- Citations of private sector corruption being "a lot" is 9% in 2013, more or less flat since 2003
- Citations that "most/almost all" companies in their sector of business give bribes to win private sector contracts fell from 27% in 2012 to 23% in 2013, but still higher than all in 2006-2009
- Citations that corrupt executives in their sector of business are "often/almost always" punished fell from record-high 60% in 2012 to 55% in 2013
- Enterprises with clear rules on giving gifts to government officials are 48% in both 2013 and 2012

Australian Continues Integrity Social TP9 THE 2013 SURVEYS OF ENTERPRISES ON CORRUPTI