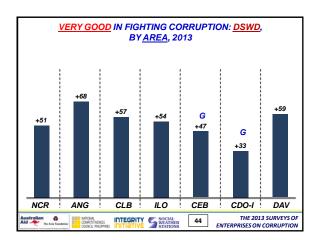

|                                       |              |                                             |  |  |  |
| Australian Conference | TEGRITY SOCIAL<br>WEATHER<br>STATIONS | 37 ENTERF    | THE 2013 SURVEYS OF<br>PRISES ON CORRUPTION |  |  |  |













































































































































































13) THE BUSINESS CLIMATE













#### Summary of Findings (5):

The fight against private sector corruption is generally favorable:

- Citations of private sector corruption being "a lot" is 9% in 2013, more or less flat since 2003
- Citations that "most/almost all" companies in their sector of business give bribes to win private sector contracts fell from 27% in 2012 to 23% in 2013, but still higher than all in 2006-2009
- Citations that corrupt executives in their sector of business are "often/almost always" punished fell from record-high 60% in 2012 to 55% in 2013
- Enterprises with clear rules on giving gifts to governmen