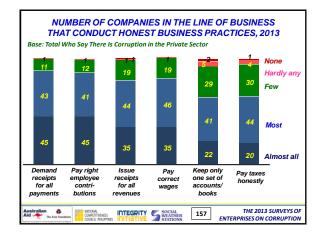

#### Summary of Findings (5):

The fight against private sector corruption is generally favorable:

- Citations of private sector corruption being "a lot" is 9% in 2013, more or less flat since 2003
- Citations that "most/almost all" companies in their sector of business give bribes to win private sector contracts fell from 27% in 2012 to 23% in 2013, but still higher than all in 2006-2009
- Citations that corrupt executives in their sector of business are "often/almost always" punished fell from record-high 60% in 2012 to 55% in 2013
- Enterprises with clear rules on giving gifts to government officials are 48% in both 2013 and 2012