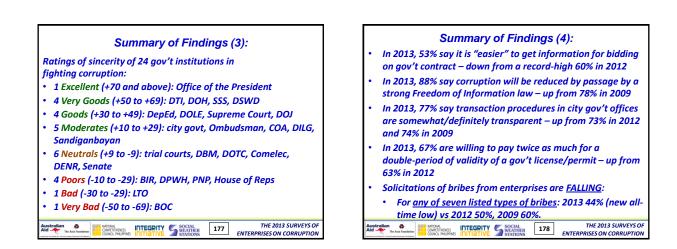

|                                       |              |                                             |  |  |  |
| Australian Conference | TEGRITY SOCIAL<br>WEATHER<br>STATIONS | 37 ENTERF    | THE 2013 SURVEYS OF<br>PRISES ON CORRUPTION |  |  |  |













































































































































































13) THE BUSINESS CLIMATE













#### Summary of Findings (5):

The fight against private sector corruption is generally favorable:

- Citations of private sector corruption being "a lot" is 9% in 2013, more or less flat since 2003
- Citations that "most/almost all" companies in their sector of business give bribes to win private sector contracts fell from 27% in 2012 to 23% in 2013, but still higher than all in 2006-2009
- Citations that corrupt executives in their sector of business are "often/almost always" punished fell from record-high 60% in 2012 to 55% in 2013
- Enterprises with clear rules on giving gifts to government officials are 48% in both 2013 and 2012

Australian Continues Integrity Social TP9 THE 2013 SURVEYS OF ENTERPRISES ON CORRUPTION





20