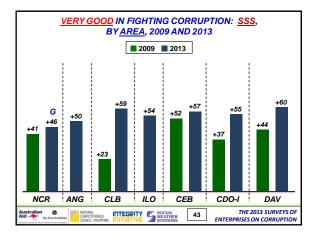

| NET SINCERITY RATINGS IN FIGHTING CORRUPTION:<br><u>UPGRADES in 2013 vs 2012</u><br>2009, 2012, AND 2013                                                                                                                           |             |             |              |  |  |  |
|------------------------------------------------------------------------------------------------------------------------------------------------------------------------------------------------------------------------------------|-------------|-------------|--------------|--|--|--|
|                                                                                                                                                                                                                                    | <u>2009</u> | <u>2012</u> | <u>2013</u>  |  |  |  |
| SSS                                                                                                                                                                                                                                | +40 G       |             | +52 VG       |  |  |  |
| Supreme Court                                                                                                                                                                                                                      | +40 G       | +24 M       | +36 G        |  |  |  |
| DOJ                                                                                                                                                                                                                                | <u>-5 N</u> |             | <u>+35 G</u> |  |  |  |
| COA                                                                                                                                                                                                                                | +8 N        |             | +22 M        |  |  |  |
| COMELEC                                                                                                                                                                                                                            | -8 N        | -13 P       | + 7 N        |  |  |  |
| EX – Excellent +70 and above; VG – Very good +50 to +69; G – Good +30 to +49;<br>M –Moderate +10 to +29, N – Neutral +9 to -9; P – Poor -10 to -29;<br>B – Bad -30 to -49; VB – Very bad -50 to -69; EC – Execrable -70 and below. |             |             |              |  |  |  |
| Australian Add Contentions Integrity Social 35 THE 2013 SURVEYS OF ADD STATIONS INTEGRITY STATIONS 35 ENTERPRISES ON CORRUPTION                                                                                                    |             |             |              |  |  |  |