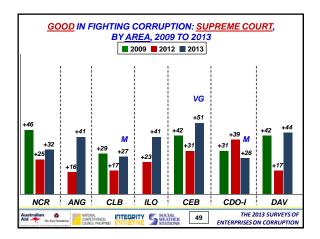

| NET SINCERITY RATINGS IN FIGHTING CORRUPTION:<br><u>UPGRADES in 2013 vs 2012</u><br>2009, 2012, AND 2013                                                                                                                           |             |             |              |  |  |  |
|------------------------------------------------------------------------------------------------------------------------------------------------------------------------------------------------------------------------------------|-------------|-------------|--------------|--|--|--|
|                                                                                                                                                                                                                                    | <u>2009</u> | <u>2012</u> | <u>2013</u>  |  |  |  |
| SSS                                                                                                                                                                                                                                | +40 G       |             | +52 VG       |  |  |  |
| Supreme Court                                                                                                                                                                                                                      | +40 G       | +24 M       | +36 G        |  |  |  |
| DOJ                                                                                                                                                                                                                                | <u>-5 N</u> |             | <u>+35 G</u> |  |  |  |
| COA                                                                                                                                                                                                                                | +8 N        |             | +22 M        |  |  |  |
| COMELEC                                                                                                                                                                                                                            | -8 N        | -13 P       | + 7 N        |  |  |  |
| EX – Excellent +70 and above; VG – Very good +50 to +69; G – Good +30 to +49;<br>M –Moderate +10 to +29, N – Neutral +9 to -9; P – Poor -10 to -29;<br>B – Bad -30 to -49; VB – Very bad -50 to -69; EC – Execrable -70 and below. |             |             |              |  |  |  |
| Australian Add Contentions Integrity Social 35 THE 2013 SURVEYS OF ADD STATIONS INTEGRITY STATIONS 35 ENTERPRISES ON CORRUPTION                                                                                                    |             |             |              |  |  |  |